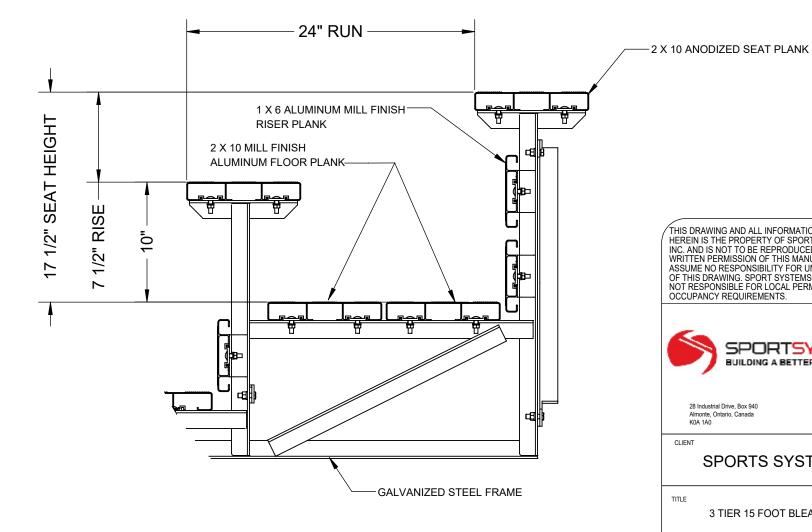

- 15'-0"

**SEATING PLAN** 

**REVISIONS** REV. DESCRIPTION DATE APPROVED

BENCH SEATS @ 18" PER SEAT = 30

TYPICAL SEAT AND FLOOR BOARD DETAIL NOT TO SCALE

THIS DRAWING AND ALL INFORMATION CONTAINED HEREIN IS THE PROPERTY OF SPORT SYSTEMS CANADA INC. AND IS NOT TO BE REPRODUCED WITHOUT THE WRITTEN PERMISSION OF THIS MANUFACTURER. WE ASSUME NO RESPONSIBILITY FOR UNAUTHORIZED USE OF THIS DRAWING. SPORT SYSTEMS CANADA INC. IS NOT RESPONSIBLE FOR LOCAL PERMITS AND OCCUPANCY REQUIREMENTS.

www.ssci.ca 1.877.600.4667 T 613.256.1112 F 613.256.5876

N.T.S.

**SPORTS SYSTEMS** 

3 TIER 15 FOOT BLEACHER

| REV.  | DATE       | DWG No: |    |
|-------|------------|---------|----|
| 0     | 2023-05-17 | BL-3TB- | 15 |
| SCALE |            | DES.    |    |