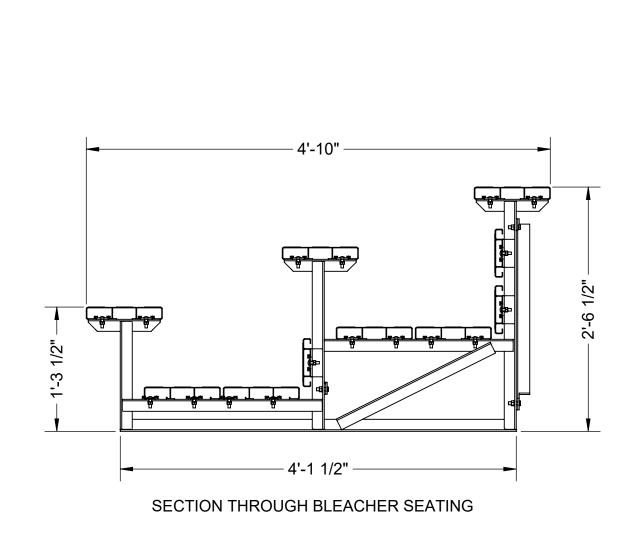

- 15'-0"

**SEATING PLAN** 

**REVISIONS** REV. DESCRIPTION DATE APPROVED

BENCH SEATS @ 18" PER SEAT = 30

TYPICAL SEAT AND FLOOR BOARD DETAIL NOT TO SCALE

THIS DRAWING AND ALL INFORMATION CONTAINED HEREIN IS THE PROPERTY OF SPORT SYSTEMS CANADA INC. AND IS NOT TO BE REPRODUCED WITHOUT THE WRITTEN PERMISSION OF THIS MANUFACTURER. WE ASSUME NO RESPONSIBILITY FOR UNAUTHORIZED USE OF THIS DRAWING. SPORT SYSTEMS CANADA INC. IS NOT RESPONSIBLE FOR LOCAL PERMITS AND OCCUPANCY REQUIREMENTS.