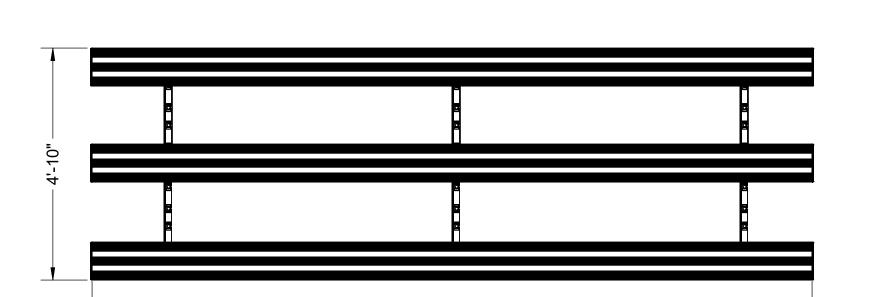

- 15'-0"

**SEATING PLAN** 

**REVISIONS** REV. DESCRIPTION DATE APPROVED

BENCH SEATS @ 18" PER SEAT = 30

TYPICAL SEAT AND FLOOR BOARD DETAIL NOT TO SCALE

THIS DRAWING AND ALL INFORMATION CONTAINED HEREIN IS THE PROPERTY OF SPORT SYSTEMS CANADA INC. AND IS NOT TO BE REPRODUCED WITHOUT THE WRITTEN PERMISSION OF THIS MANUFACTURER. WE ASSUME NO RESPONSIBILITY FOR UNAUTHORIZED USE OF THIS DRAWING. SPORT SYSTEMS CANADA INC. IS NOT RESPONSIBLE FOR LOCAL PERMITS AND OCCUPANCY REQUIREMENTS.