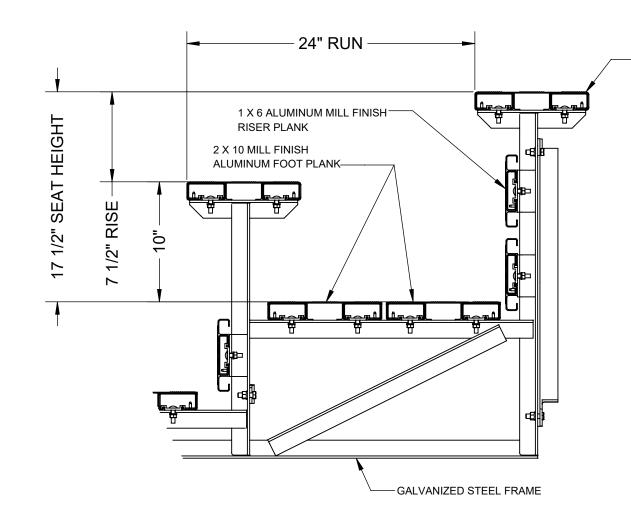

## **SEATING PLAN**

TYPICAL SEAT AND FLOOR BOARD DETAIL NOT TO SCALE

THIS DRAWING AND ALL INFORMATION CONTAINED HEREIN IS THE PROPERTY OF SPORT SYSTEMS CANADA INC. AND IS NOT TO BE REPRODUCED WITHOUT THE WRITTEN PERMISSION OF THIS MANUFACTURER. WE ASSUME NO RESPONSIBILITY FOR UNAUTHORIZED USE OF THIS DRAWING. SPORT SYSTEMS CANADA INC. IS NOT RESPONSIBLE FOR LOCAL PERMITS AND OCCUPANCY REQUIREMENTS.

www.ssci.ca 1.877.600.4667 T 613.256.1112 F 613.256.5876

-2 X 10 ANODIZED SEAT PLANK

SPORT SYSTEMS

3 TIER BLEACHER 27' LONG

REV. DATE 0 2023-05-18 BL-3TB-27DR

1 OF 1 N.T.S.