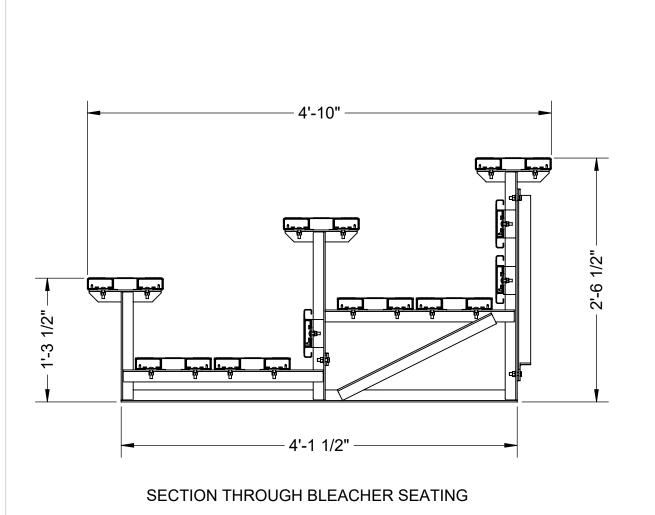

## BENCH SEATS @ 18" PER SEAT = 54

## **SEATING PLAN**

TYPICAL SEAT AND FLOOR BOARD DETAIL NOT TO SCALE

THIS DRAWING AND ALL INFORMATION CONTAINED HEREIN IS THE PROPERTY OF SPORT SYSTEMS CANADA INC. AND IS NOT TO BE REPRODUCED WITHOUT THE WRITTEN PERMISSION OF THIS MANUFACTURER. WE ASSUME NO RESPONSIBILITY FOR UNAUTHORIZED USE OF THIS DRAWING. SPORT SYSTEMS CANADA INC. IS NOT RESPONSIBLE FOR LOCAL PERMITS AND OCCUPANCY REQUIREMENTS.