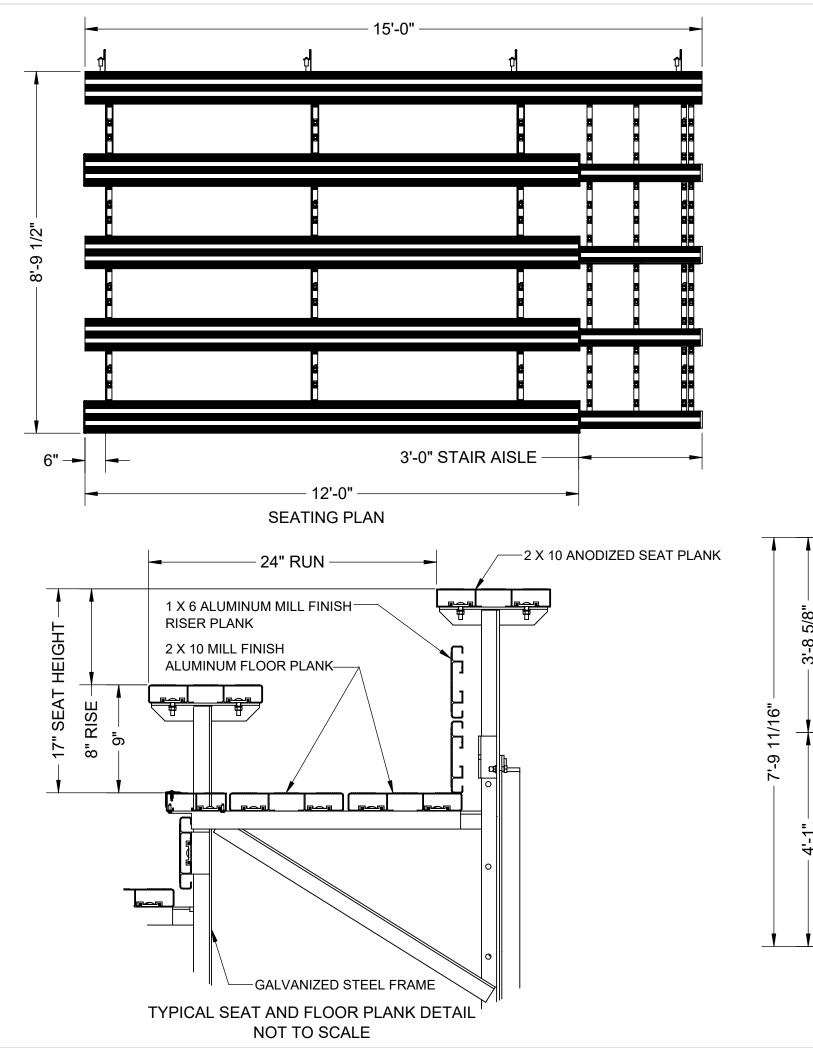

BENCH SEATS @ 18" PER SEAT = 42

THIS DRAWING AND ALL INFORMATION CONTAINED HEREIN IS THE PROPERTY OF SPORT SYSTEMS CANADA INC. AND IS NOT TO BE REPRODUCED WITHOUT THE WRITTEN PERMISSION OF THIS MANUFACTURER. WE ASSUME NO RESPONSIBILITY FOR UNAUTHORIZED USE OF THIS DRAWING. SPORT SYSTEMS CANADA INC. IS NOT RESPONSIBLE FOR LOCAL PERMITS AND OCCUPANCY REQUIREMENTS.

## SPORT SYSTEMS

5 TIER BLEACHER - 15FT. - 8" RISE 24" RUN WITH STAIR AISLE

| I     | REV. | DATE       | DWG No:<br>BL-5TB-8-24-15PLT |        |
|-------|------|------------|------------------------------|--------|
|       | 0    | 2023-06-15 |                              |        |
| SCALE |      | SCALE      | DES.                         | PAGE   |
|       |      | N.T.S.     | JC                           | 1 OF 1 |