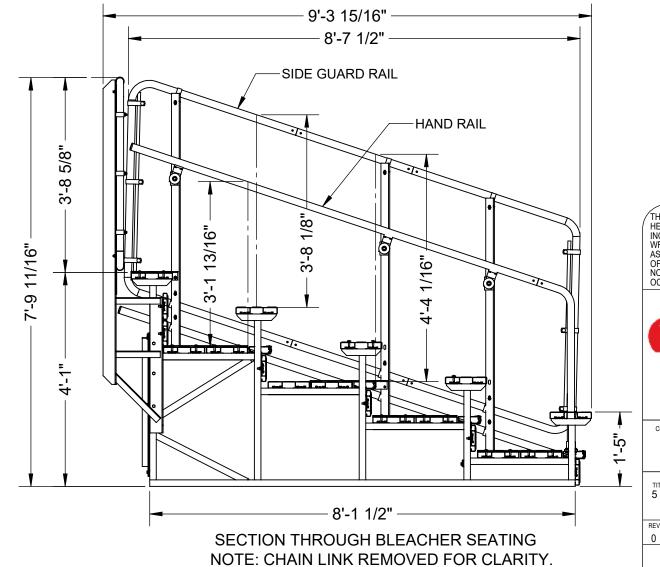

## SPORT SYSTEMS

5 TIER BLEACHER - 15FT. - 8" RISE 24" RUN WITH STAIR AISLE

| I     | REV. | DATE       | DWG No:<br>BL-5TB-8-24-15PLT |        |
|-------|------|------------|------------------------------|--------|
|       | 0    | 2023-06-15 |                              |        |
| SCALE |      | SCALE      | DES.                         | PAGE   |
|       |      | N.T.S.     | JC                           | 1 OF 1 |