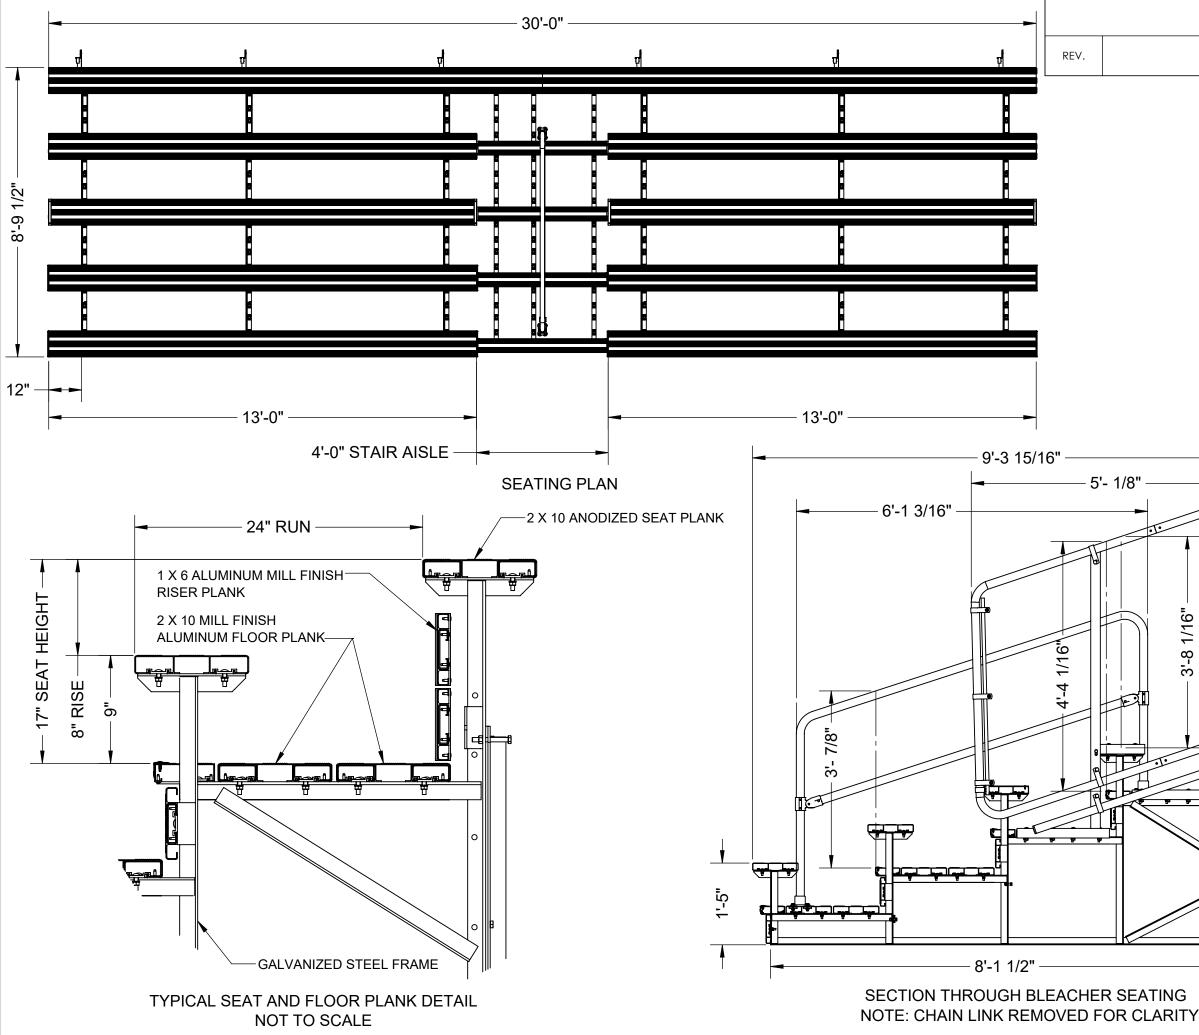

| REVISIONS                                 |                                                                                                                                                                                                                                                                      |                                                                                                                                                    |
|-------------------------------------------|----------------------------------------------------------------------------------------------------------------------------------------------------------------------------------------------------------------------------------------------------------------------|----------------------------------------------------------------------------------------------------------------------------------------------------|
| DESCRIPTION                               | DATE                                                                                                                                                                                                                                                                 | APPROVED                                                                                                                                           |
| BENCH SEATS                               |                                                                                                                                                                                                                                                                      |                                                                                                                                                    |
| 4:-1"                                     | INC. AND IS NOT TO BE RE<br>WRITTEN PERMISSION OF<br>ASSUME NO RESPONSIBIL<br>OF THIS DRAWING, SPORT<br>NOT RESPONSIBLE FOR LC<br>OCCUPANCY REQUIREMENT<br>COCCUPANCY REQUIREMENT<br>BUILDING<br>28 Industrial Drive, Box 940<br>Almonte, Ontario, Canada<br>KOA 1A0 | OF SPORT SYSTEMS CANADA<br>PRODUCED WITHOUT THE<br>THIS MANUFACTURER. WE<br>ITY FOR UNAUTHORIZED USE<br>SYSTEMS CANADA INC. IS<br>DCAL PERMITS AND |
| <u>¥                                 </u> | TITLE<br>5 TIER BLEACHER - 30FT 8" RISE - 24" RU<br>REV. DATE DWG No:                                                                                                                                                                                                |                                                                                                                                                    |
| Υ.                                        | 0 2023-06-16 BL<br>SCALE DE                                                                                                                                                                                                                                          | -5TB-8-24-30PLT                                                                                                                                    |