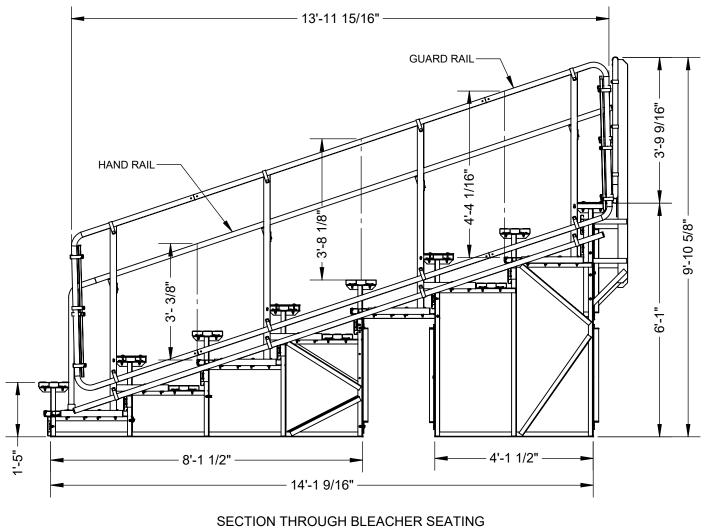

- 15'-0" 3'-0" STAIR AISLE -6" → 12'-0" **SEATING PLAN** - 24" RUN --2 X 10 ANODIZED SEAT PLANK 1 X 6 ALUMINUM MILL FINISH RISER PLANK 2 X 10 MILL FINISH ALUMINUM FLOOR PLANK-8" RISE 2 X 5 ALUMINUM MILL FINISH STEP PLANK

-GALVANIZED STEEL FRAME

TYPICAL SEAT AND FLOOR BOARD DETAIL NOT TO SCALE

REVISIONS

REV. DESCRIPTION DATE APPROVED

BENCH SEATS @ 18" PER SEAT= 66

SPORT SYSTEMS

THIS DRAWING AND ALL INFORMATION CONTAINED HEREIN IS THE PROPERTY OF SPORT SYSTEMS CANADA INC. AND IS NOT TO BE REPRODUCED WITHOUT THE WRITTEN PERMISSION OF THIS MANUFACTURER. WE ASSUME NO RESPONSIBILITY FOR UNAUTHORIZED USE OF THIS DRAWING. SPORT SYSTEMS CANADA INC. IS NOT RESPONSIBLE FOR LOCAL PERMITS AND OCCUPANCY REQUIREMENTS.

SPORTSYSTEMS
BUILDING A BETTER GAME

www.ssci.ca 1.877.600.4667 T 613.256.1112 F 613.256.5876

8 TIER BLEACHER 8" RISE 24" RUN DOUBLE FOOT BOARD WITH STAIR AISLE

REV. DATE DWG No:

 0
 2023-06-21
 BL-8TB-15-PLT-8-24