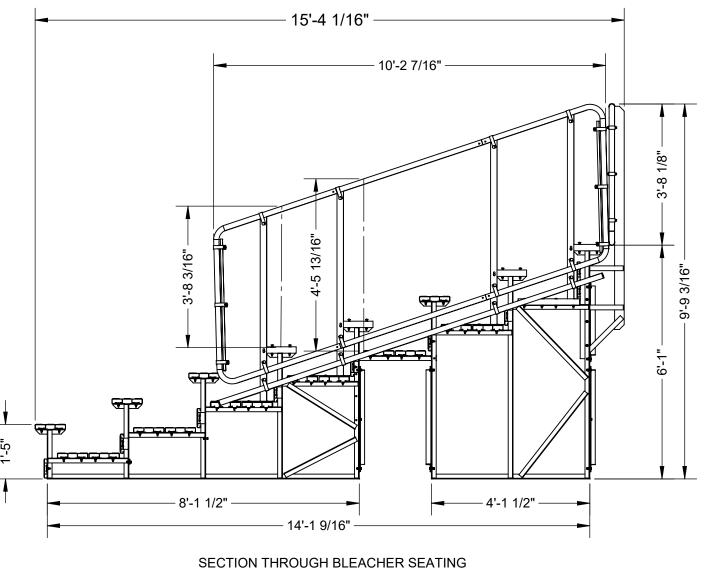

## SPORT SYSTEMS

TITLE

8 TIER BLEACHER 8" RISE 24" RUN 18'

| REV.  | DATE       | DWG No:            |        |
|-------|------------|--------------------|--------|
| 0     | 2023-06-20 | BL-8TB-8-24-18DRGR |        |
| SCALE |            | DES.               | PAGE   |
|       | N.T.S.     | JC                 | 1 OF 1 |