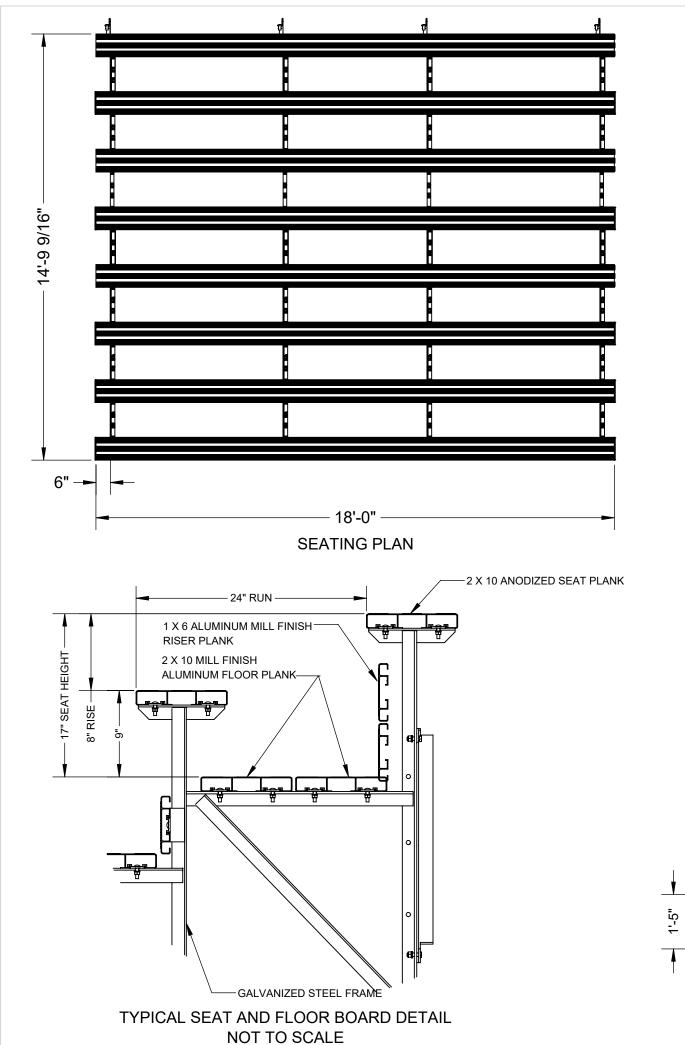

## BENCH SEATS @ 18" PER SEAT = 96

THIS DRAWING AND ALL INFORMATION CONTAINED HEREIN IS THE PROPERTY OF SPORT SYSTEMS CANADA INC. AND IS NOT TO BE REPRODUCED WITHOUT THE WRITTEN PERMISSION OF THIS MANUFACTURER. WE ASSUME NO RESPONSIBILITY FOR UNAUTHORIZED USE OF THIS DRAWING. SPORT SYSTEMS CANADA INC. IS NOT RESPONSIBLE FOR LOCAL PERMITS AND OCCUPANCY REQUIREMENTS.

## SPORT SYSTEMS

TITLE

8 TIER BLEACHER 8" RISE 24" RUN 18'

| REV.  | DATE       | DWG No:            |        |
|-------|------------|--------------------|--------|
| 0     | 2023-06-20 | BL-8TB-8-24-18DRGR |        |
| SCALE |            | DES.               | PAGE   |
|       | N.T.S.     | JC                 | 1 OF 1 |