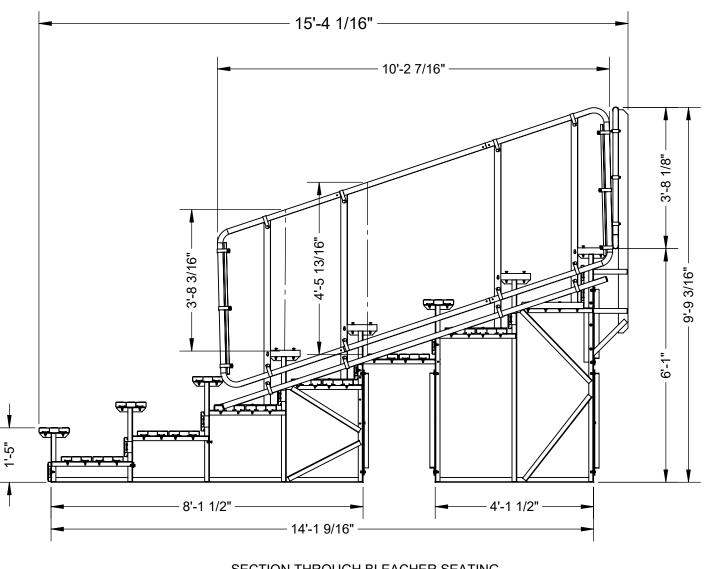

www.ssci.ca 1.877.600.4667 T 613.256.1112 F 613.256.5876

SPORT SYSTEMS

8 TIER BLEACHER 8" RISE 24" RUN 21'

2023-06-20 BL-8TB-8-24-21DRGR

N.T.S.

1 OF 1

SECTION THROUGH BLEACHER SEATING