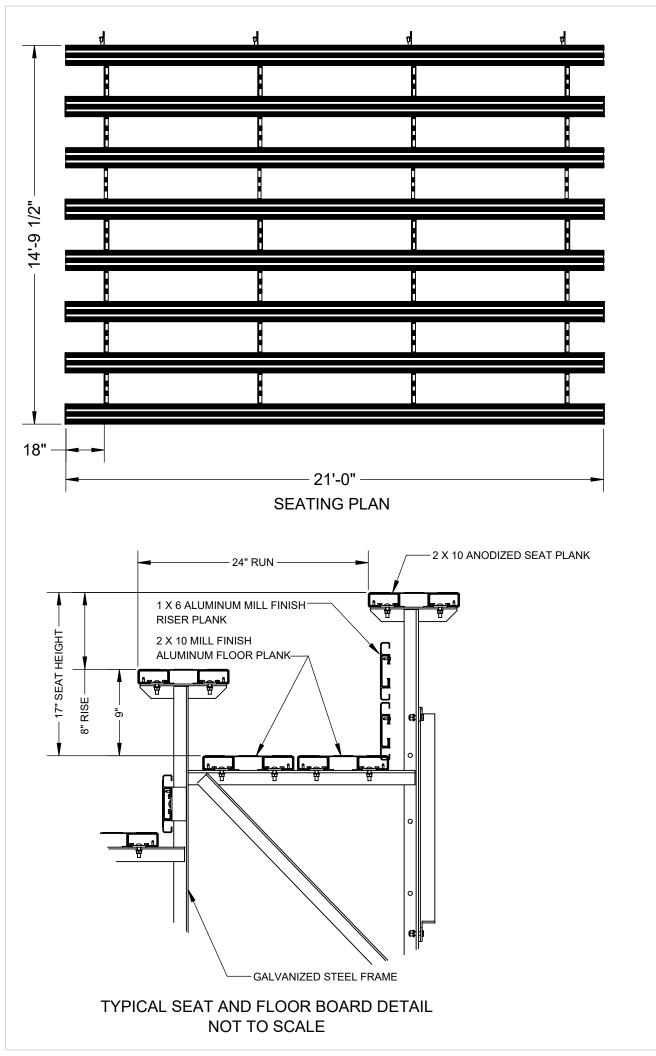

## BENCH SEAT @ 18" PER SEAT = 112

THIS DRAWING AND ALL INFORMATION CONTAINED HEREIN IS THE PROPERTY OF SPORT SYSTEMS CANADA INC. AND IS NOT TO BE REPRODUCED WITHOUT THE WRITTEN PERMISSION OF THIS MANUFACTURER. WE ASSUME NO RESPONSIBILITY FOR UNAUTHORIZED USE OF THIS DRAWING. SPORT SYSTEMS CANADA INC. IS NOT RESPONSIBLE FOR LOCAL PERMITS AND OCCUPANCY REQUIREMENTS.