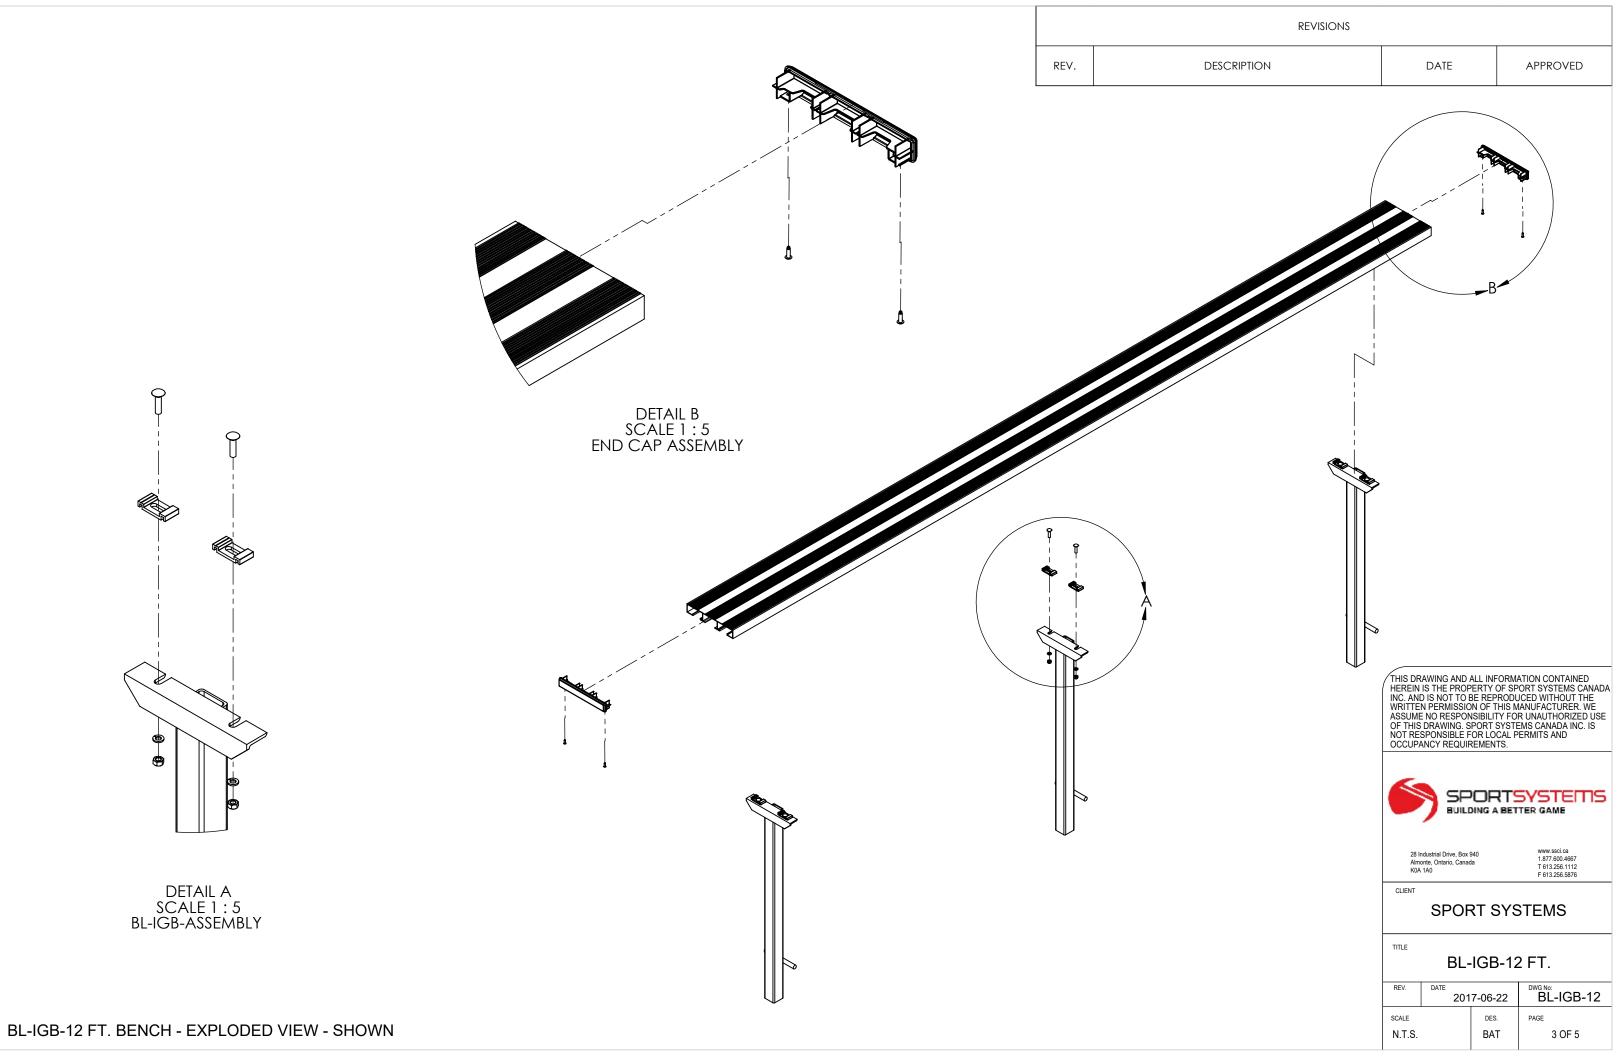

REVISIONS

REV. DESCRIPTION DATE APPROVED

THIS DRAWING AND ALL INFORMATION CONTAINED HEREIN IS THE PROPERTY OF SPORT SYSTEMS CANADA INC. AND IS NOT TO BE REPRODUCED WITHOUT THE WRITTEN PERMISSION OF THIS MANUFACTURER. WE ASSUME NO RESPONSIBILITY FOR UNAUTHORIZED USE OF THIS DRAWING. SPORT SYSTEMS CANADA INC. IS NOT RESPONSIBLE FOR LOCAL PERMITS AND OCCUPANCY REQUIREMENTS.

28 Industrial Drive, Box Almonte, Ontario, Cana K0A 1A0 www.ssci.ca 1.877.600.4667 T 613.256.1112 F 613.256.5876

CLIENT

## SPORT SYSTEMS

TITLE

BL-IGB-12 FT.

| REV.   | DATE 20° | 17-06-22 | BL-IGB-12 |
|--------|----------|----------|-----------|
| SCALE  |          | DES.     | PAGE      |
| N.T.S. |          | BAT      | 1 OF 5    |