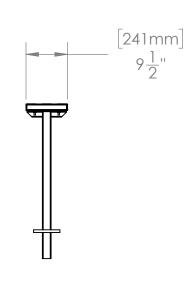

REVISIONS

REV. DESCRIPTION DATE APPROVED



THIS DRAWING AND ALL INFORMATION CONTAINED HEREIN IS THE PROPERTY OF SPORT SYSTEMS CANADA INC. AND IS NOT TO BE REPRODUCED WITHOUT THE WRITTEN PERMISSION OF THIS MANUFACTURER. WE ASSUME NO RESPONSIBILITY FOR UNAUTHORIZED USE OF THIS DRAWING. SPORT SYSTEMS CANADA INC. IS NOT RESPONSIBLE FOR LOCAL PERMITS AND OCCUPANCY REQUIREMENTS.



28 Industrial Drive, Box Almonte, Ontario, Cana K0A 1A0 www.ssci.ca 1.877.600.4667 T 613.256.1112 F 613.256.5876

CLIENT

## SPORT SYSTEMS

TITLE

BL-IGB-12 FT.

| REV.   | DATE 20° | 17-06-22 | BL-IGB-12 |
|--------|----------|----------|-----------|
| SCALE  |          | DES.     | PAGE      |
| N.T.S. |          | BAT      | 1 OF 5    |

BL-IGB-12 FT. BENCH - SHOWN















THIS DRAWING AND ALL INFORMATION CONTAINED HEREIN IS THE PROPERTY OF SPORT SYSTEMS CANADA INC. AND IS NOT TO BE REPRODUCED WITHOUT THE WRITTEN PERMISSION OF THIS MANUFACTURER. WE ASSUME NO RESPONSIBILITY FOR UNAUTHORIZED USE OF THIS DRAWING. SPORT SYSTEMS CANADA INC. IS NOT RESPONSIBLE FOR LOCAL PERMITS AND OCCUPANCY REQUIREMENTS.



28 Industrial Drive, Box 940 Almonte, Ontario, Canada K0A 1A0 www.ssci.ca 1.877.600.4667 T 613.256.1112 F 613.256.5876

JENT

SPORT SYSTEMS

TITLE

BL-IGB-12 FT.

| REV.  | DATE 201 | 7-06-22 | DWG No:<br>BL-IGB-12 |  |
|-------|----------|---------|----------------------|--|
| SCALE |          | DES.    | PAGE                 |  |
| NTS   |          | BAT     | 4 OF 5               |  |

BL-IGB-12 FT. BENCH - SPACING LAYOUT - GROUND AND FOOTINGS ARE REMOVED