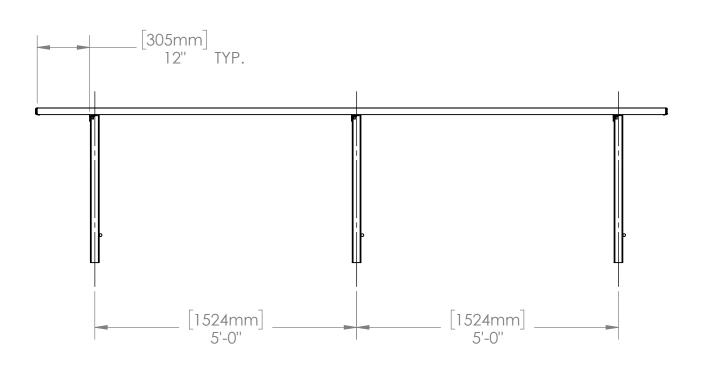

BL-IGB-12 FT. BENCH - SPACING LAYOUT - GROUND AND FOOTINGS ARE REMOVED FOR CLARITY- SHOWN

NOTES: (1) BL-IGB-12 - ASSEMBLED AT SITE - SHOWN

(2) EXCAVATE FOOTINGS AS DETAILED ON DRAWING ARE FOR REFERENCE ONLY. FOOTING SIZE AND DEPTH MAY REQUIRE ALTERATION PENDING GEOGRAPHICAL LOCATION AND PROPENSITY FOR FROST HEAVE IN SPECIFIC GEOGRAPHIC LOCATIONS. FOOTING CHARACTERISTICS MAY ALSO BE DETERMINED BY OWNER OR CONSULTANT'S RECOMMENDATIONS. SSCI IS NOT RESPONSIBLE FOR ANY ISSUE RELATING TO FROST HEAVE OR IMPROPER INSTALLATION. FOOTINGS DETAILS ARE SHOWN AS A GUIDELINE ONLY AND IT'S RECOMMENDED THAT THE BUYER CONSULT WITH LOCAL BUILDING OFFICIAL TO DETERMINE THE SUITABILITY OF ANY FOOTING POURED.