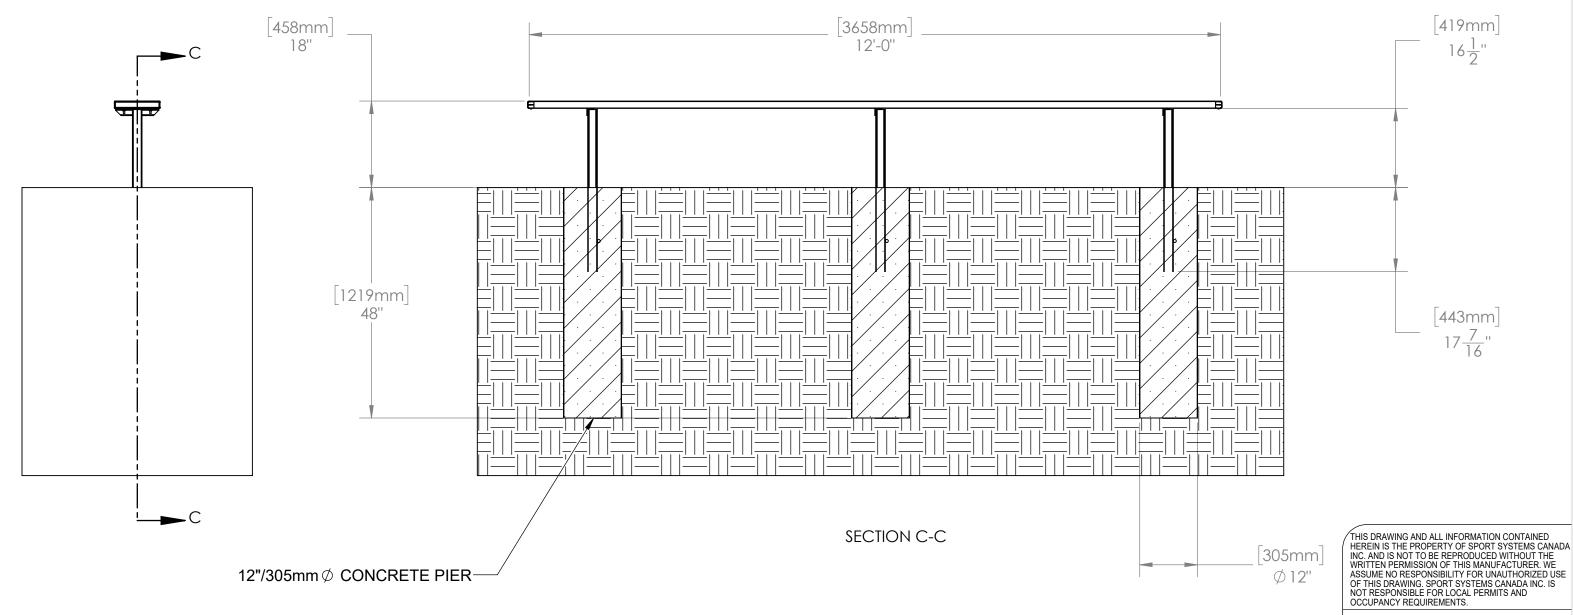

BL-IGB-12 FT. BENCH - SPACING LAYOUT - GROUND AND FOOTINGS ARE REMOVED FOR CLARITY- SHOWN

NOTES: (1) BL-IGB-12 - ASSEMBLED AT SITE - SHOWN

(2) EXCAVATE FOOTINGS AS DETAILED ON DRAWING ARE FOR REFERENCE ONLY. FOOTING SIZE AND DEPTH MAY REQUIRE ALTERATION PENDING GEOGRAPHICAL LOCATION AND PROPENSITY FOR FROST HEAVE IN SPECIFIC GEOGRAPHIC LOCATIONS. FOOTING CHARACTERISTICS MAY ALSO BE DETERMINED BY OWNER OR CONSULTANT'S RECOMMENDATIONS. SSCI IS NOT RESPONSIBLE FOR ANY ISSUE RELATING TO FROST HEAVE OR IMPROPER INSTALLATION. FOOTINGS DETAILS ARE SHOWN AS A GUIDELINE ONLY AND IT'S RECOMMENDED THAT THE BUYER CONSULT WITH LOCAL BUILDING OFFICIAL TO DETERMINE THE SUITABILITY OF ANY FOOTING POURED.