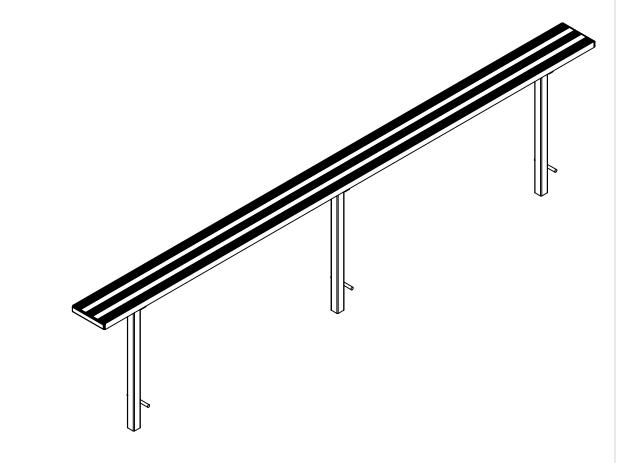

BL-IGB-12 FT. BENCH - SHOWN

THIS DRAWING AND ALL INFORMATION CONTAINED HEREIN IS THE PROPERTY OF SPORT SYSTEMS CANADA INC. AND IS NOT TO BE REPRODUCED WITHOUT THE WRITTEN PERMISSION OF THIS MANUFACTURER. WE ASSUME NO RESPONSIBILITY FOR UNAUTHORIZED USE OF THIS DRAWING. SPORT SYSTEMS CANADA INC. IS NOT RESPONSIBLE FOR LOCAL PERMITS AND OCCUPANCY REQUIREMENTS.