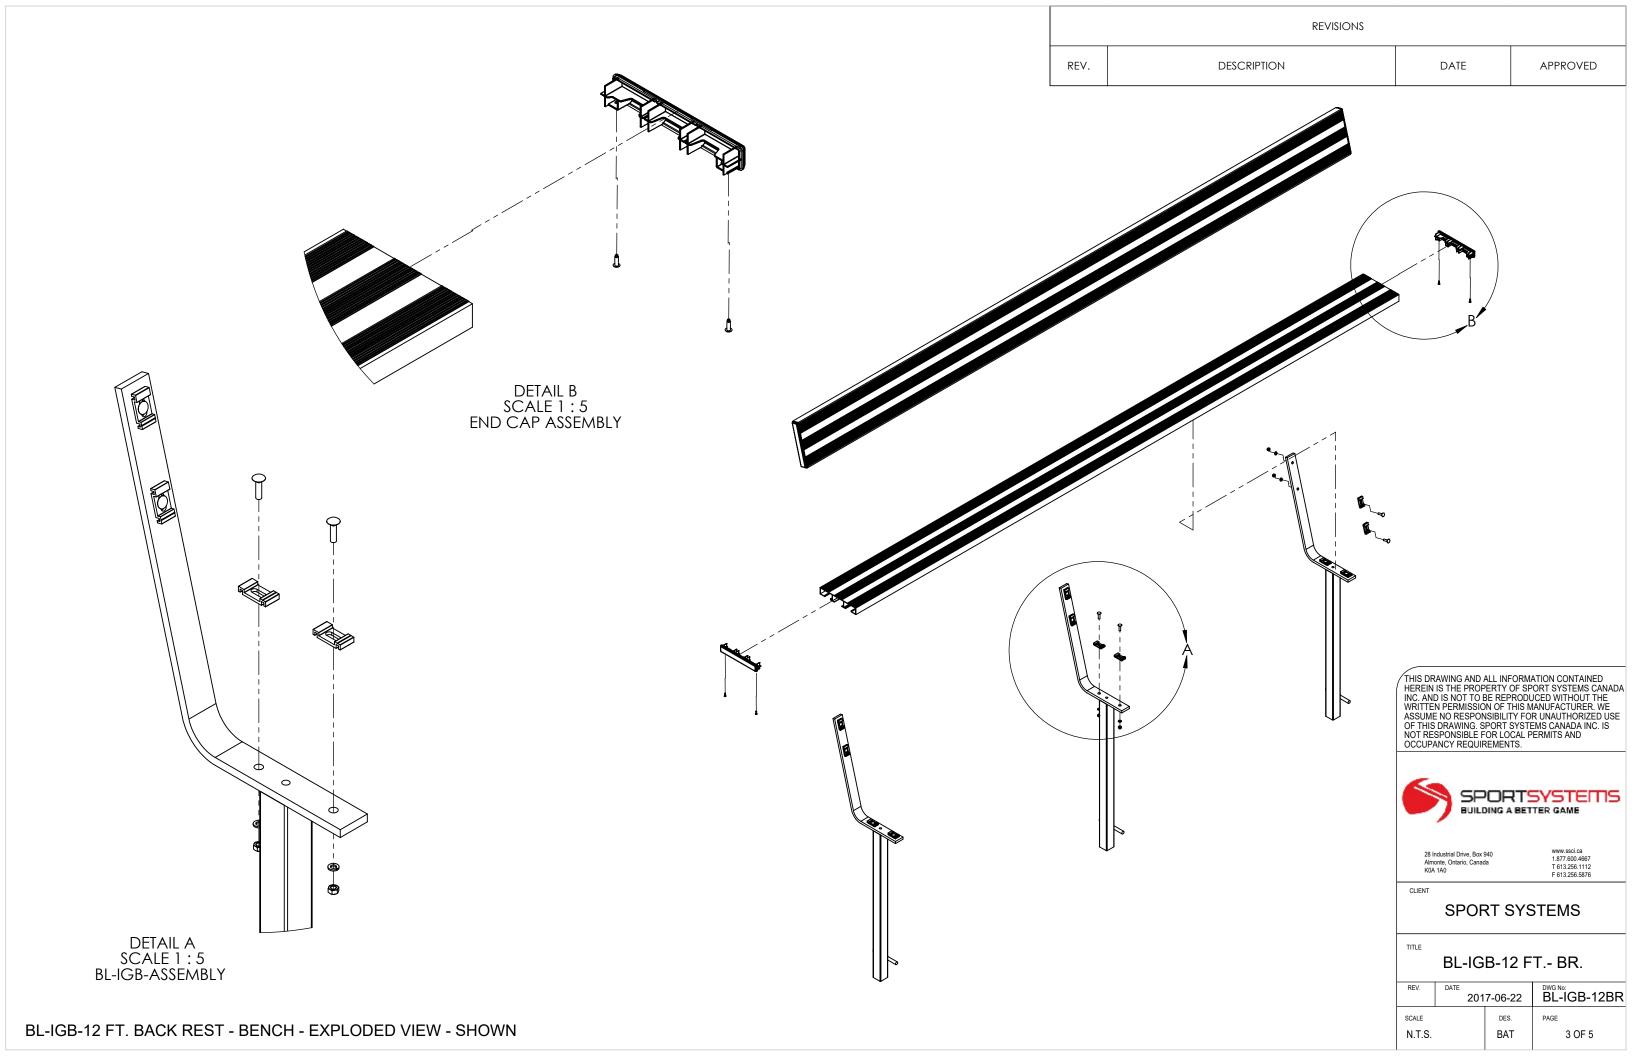

| REVISIONS |             |      |          |  |  |  |
|-----------|-------------|------|----------|--|--|--|
| REV.      | DESCRIPTION | DATE | APPROVED |  |  |  |

THIS DRAWING AND ALL INFORMATION CONTAINED HEREIN IS THE PROPERTY OF SPORT SYSTEMS CANADA INC. AND IS NOT TO BE REPRODUCED WITHOUT THE WRITTEN PERMISSION OF THIS MANUFACTURER. WE ASSUME NO RESPONSIBILITY FOR UNAUTHORIZED USE OF THIS DRAWING. SPORT SYSTEMS CANADA INC. IS NOT RESPONSIBLE FOR LOCAL PERMITS AND OCCUPANCY REQUIREMENTS.

28 Industrial Drive, B Almonte, Ontario, Ca K0A 1A0 www.ssci.ca 1.877.600.4667 T 613.256.1112 F 613.256.5876

CLIENT

SPORT SYSTEMS

TITLE

BL-IGB-12 FT.- BR.

| REV.  | DATE | 201 | 7-06-22 | BL-IGB-12BR |
|-------|------|-----|---------|-------------|
| SCALE |      |     | DES.    | PAGE        |
| NTS   |      |     | RAT     | 1 OF 5      |