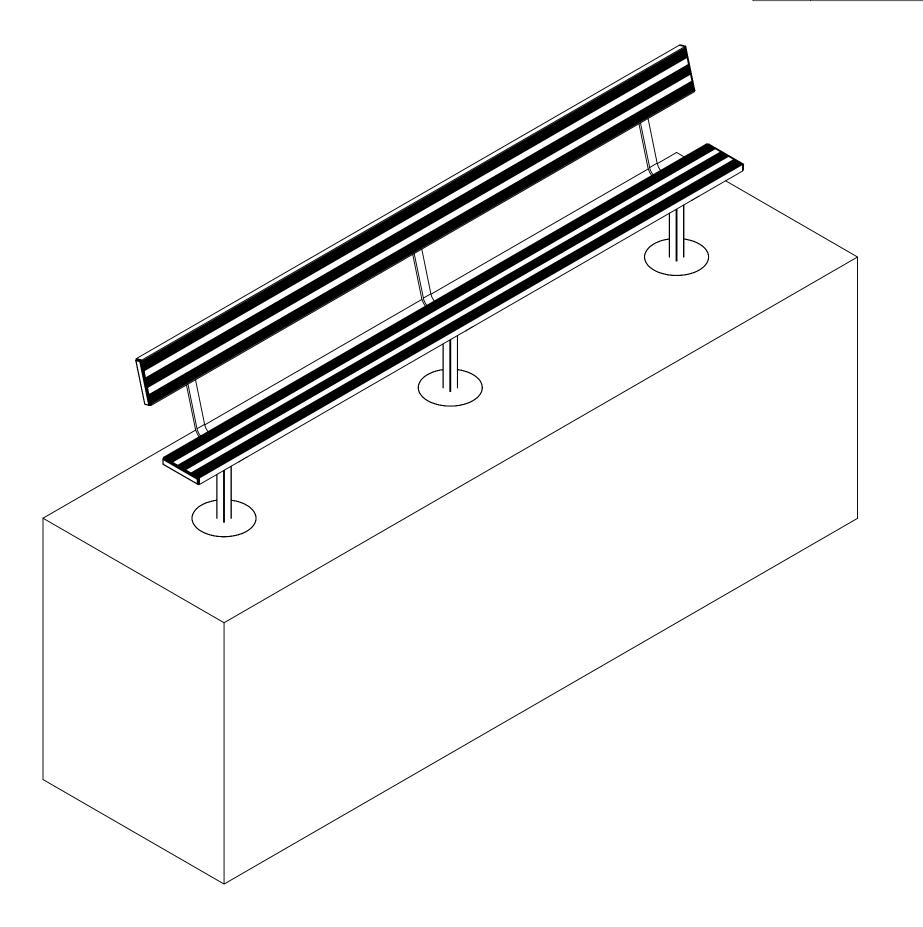

| REVISIONS |             |      |          |  |  |  |
|-----------|-------------|------|----------|--|--|--|
| REV.      | DESCRIPTION | DATE | APPROVED |  |  |  |

THIS DRAWING AND ALL INFORMATION CONTAINED HEREIN IS THE PROPERTY OF SPORT SYSTEMS CANADA INC. AND IS NOT TO BE REPRODUCED WITHOUT THE WRITTEN PERMISSION OF THIS MANUFACTURER. WE ASSUME NO RESPONSIBILITY FOR UNAUTHORIZED USE OF THIS DRAWING. SPORT SYSTEMS CANADA INC. IS NOT RESPONSIBLE FOR LOCAL PERMITS AND OCCUPANCY REQUIREMENTS.

28 Industrial Drive, B Almonte, Ontario, Ca K0A 1A0 www.ssci.ca 1.877.600.4667 T 613.256.1112 F 613.256.5876

CLIENT

SPORT SYSTEMS

TITLE

BL-IGB-12 FT.- BR.

| REV.  | DATE | 201 | 7-06-22 | BL-IGB-12BR |
|-------|------|-----|---------|-------------|
| SCALE |      |     | DES.    | PAGE        |
| NTS   |      |     | RAT     | 1 OF 5      |