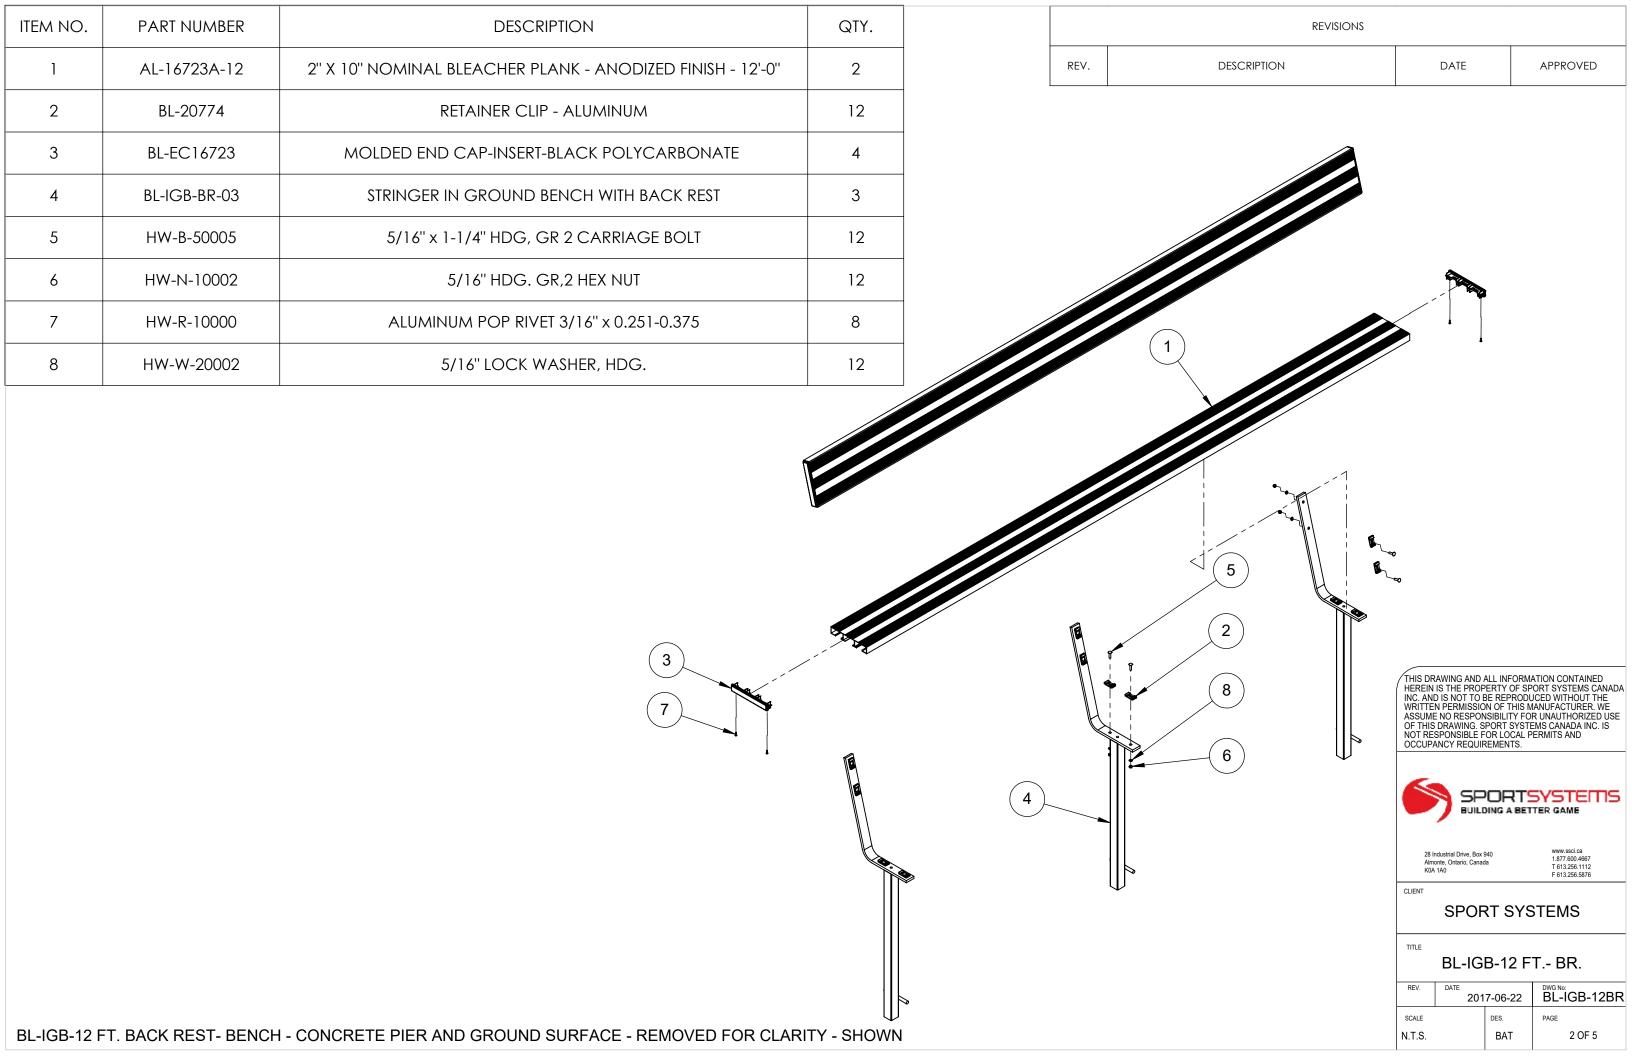

| REVISIONS |             |      |          |  |  |  |
|-----------|-------------|------|----------|--|--|--|
| REV.      | DESCRIPTION | DATE | APPROVED |  |  |  |

THIS DRAWING AND ALL INFORMATION CONTAINED HEREIN IS THE PROPERTY OF SPORT SYSTEMS CANADA INC. AND IS NOT TO BE REPRODUCED WITHOUT THE WRITTEN PERMISSION OF THIS MANUFACTURER. WE ASSUME NO RESPONSIBILITY FOR UNAUTHORIZED USE OF THIS DRAWING. SPORT SYSTEMS CANADA INC. IS NOT RESPONSIBLE FOR LOCAL PERMITS AND OCCUPANCY REQUIREMENTS.

28 Industrial Drive, B Almonte, Ontario, Ca K0A 1A0 www.ssci.ca 1.877.600.4667 T 613.256.1112 F 613.256.5876

CLIENT

SPORT SYSTEMS

TITLE

BL-IGB-12 FT.- BR.

| REV.  | DATE | 201 | 7-06-22 | BL-IGB-12BR |
|-------|------|-----|---------|-------------|
| SCALE |      |     | DES.    | PAGE        |
| NTS   |      |     | RAT     | 1 OF 5      |