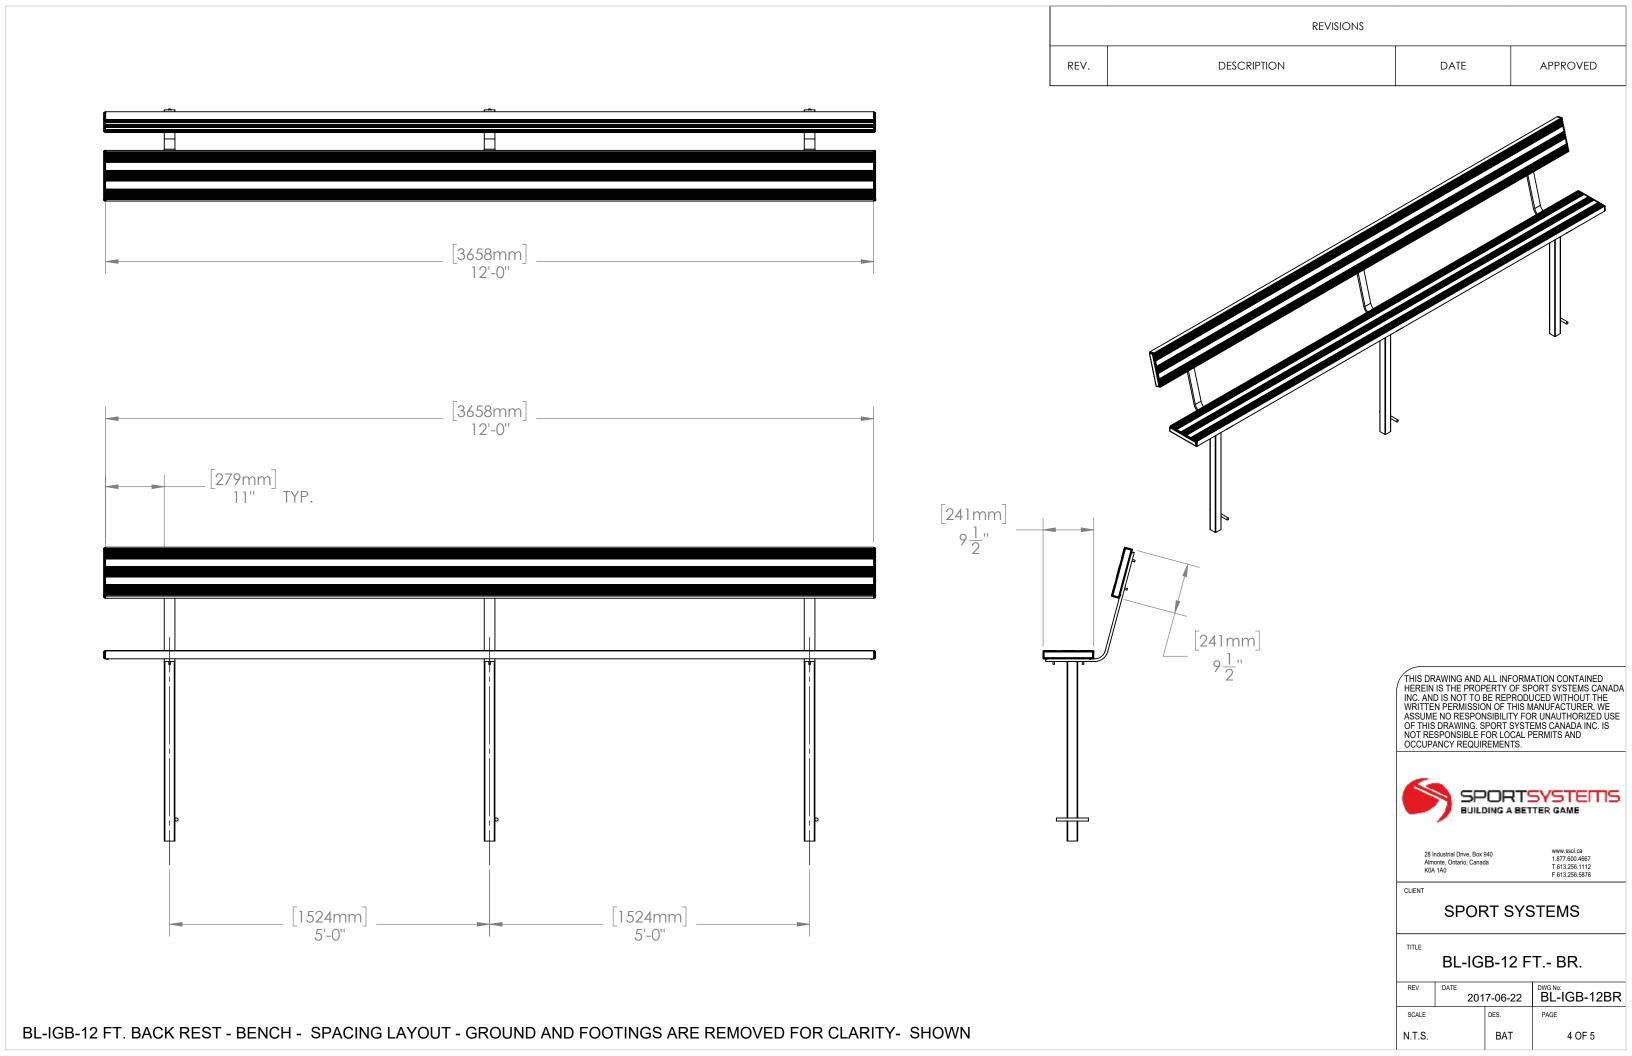

| REVISIONS |             |      |          |  |  |  |
|-----------|-------------|------|----------|--|--|--|
| REV.      | DESCRIPTION | DATE | APPROVED |  |  |  |

THIS DRAWING AND ALL INFORMATION CONTAINED HEREIN IS THE PROPERTY OF SPORT SYSTEMS CANADA INC. AND IS NOT TO BE REPRODUCED WITHOUT THE WRITTEN PERMISSION OF THIS MANUFACTURER. WE ASSUME NO RESPONSIBILITY FOR UNAUTHORIZED USE OF THIS DRAWING. SPORT SYSTEMS CANADA INC. IS NOT RESPONSIBLE FOR LOCAL PERMITS AND OCCUPANCY REQUIREMENTS.

28 Industrial Drive, B Almonte, Ontario, Ca K0A 1A0 www.ssci.ca 1.877.600.4667 T 613.256.1112 F 613.256.5876

CLIENT

SPORT SYSTEMS

TITLE

BL-IGB-12 FT.- BR.

| REV.  | DATE | 201 | 7-06-22 | BL-IGB-12BR |
|-------|------|-----|---------|-------------|
| SCALE |      |     | DES.    | PAGE        |
| NTS   |      |     | RAT     | 1 OF 5      |