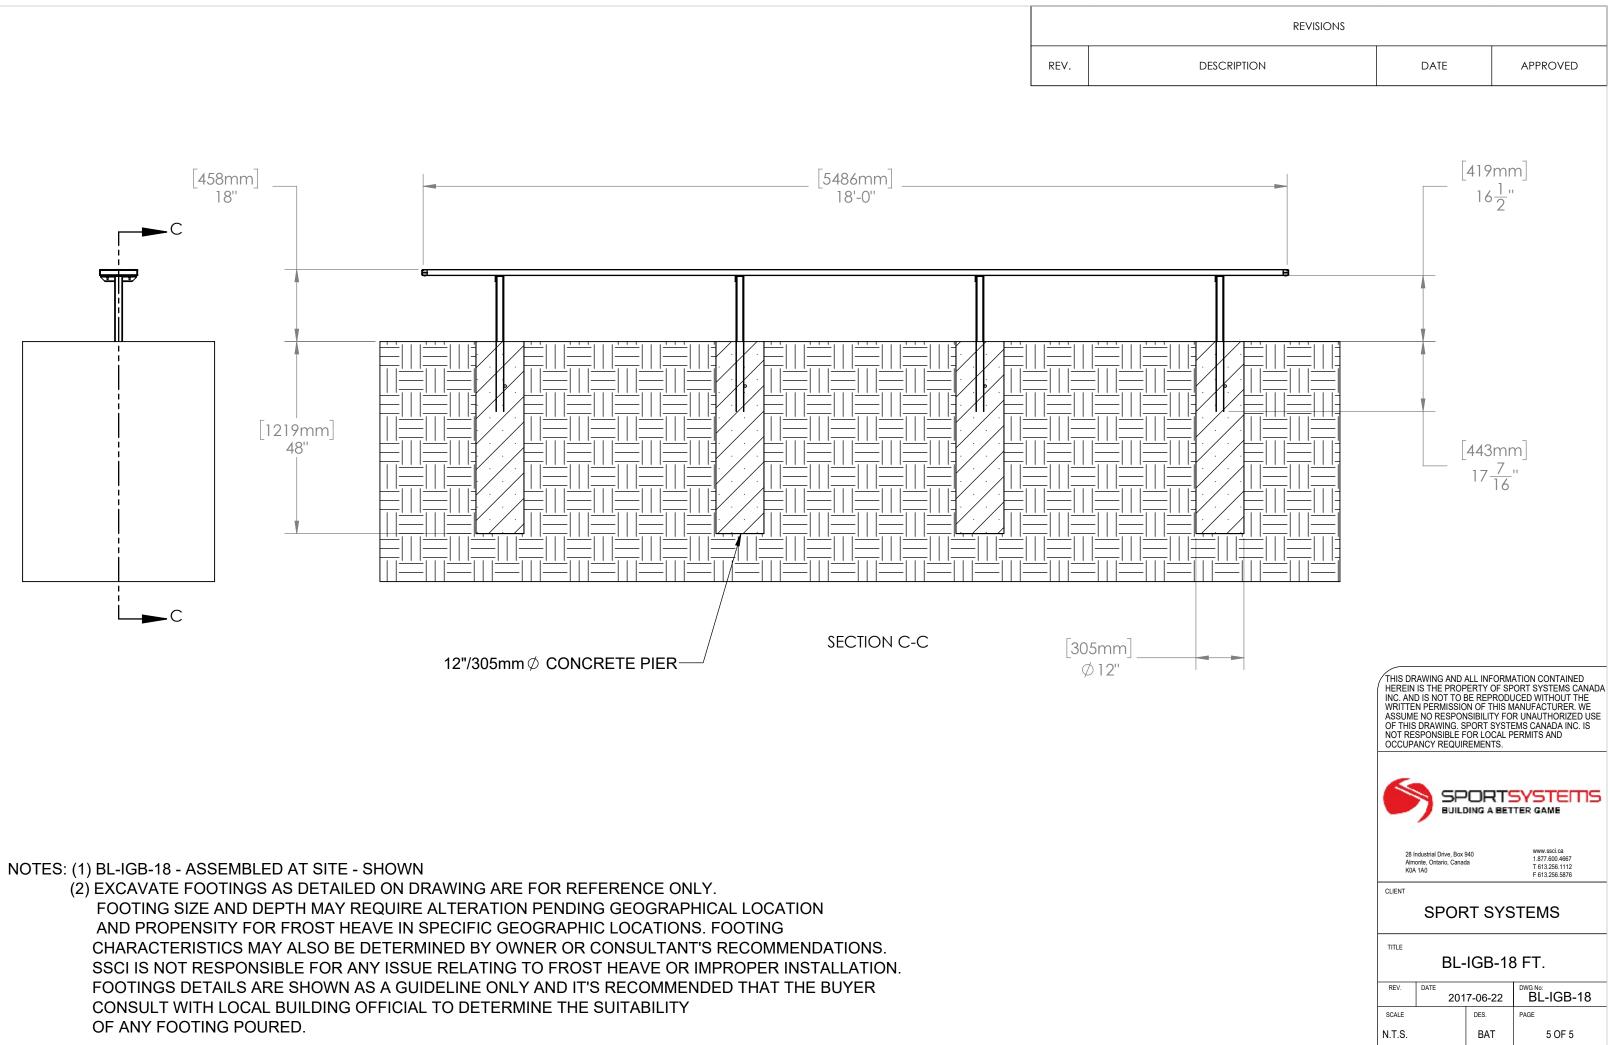

BL-IGB-18 FT. BENCH - CONCRETE PIER AND GROUND SURFACE - REMOVED FOR CLARITY - SHOWN

REV.

8

6

4