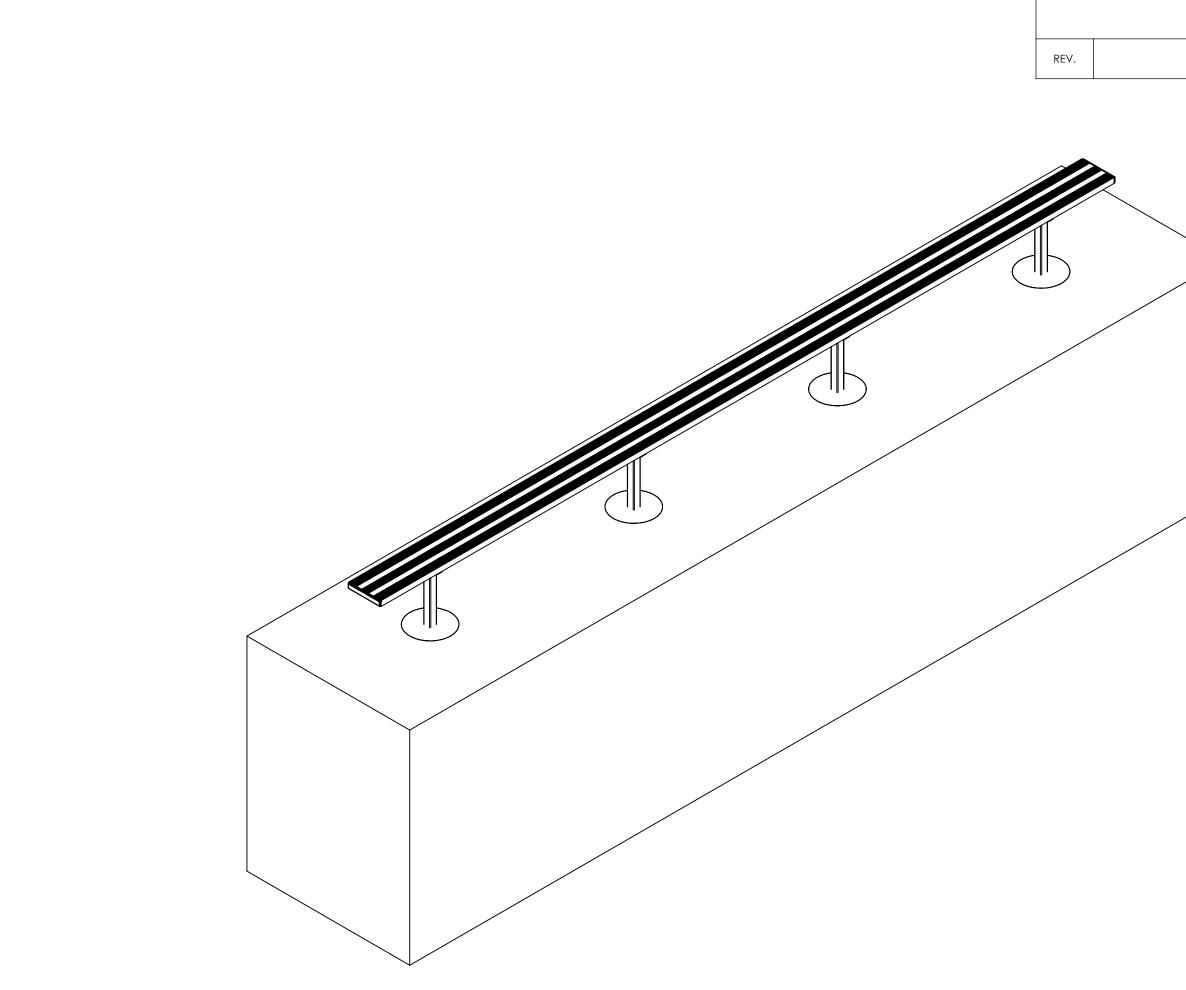

BL-IGB-18 FT. BENCH - CONCRETE PIER AND GROUND SURFACE - REMOVED FOR CLARITY - SHOWN

REV.

8

6

4