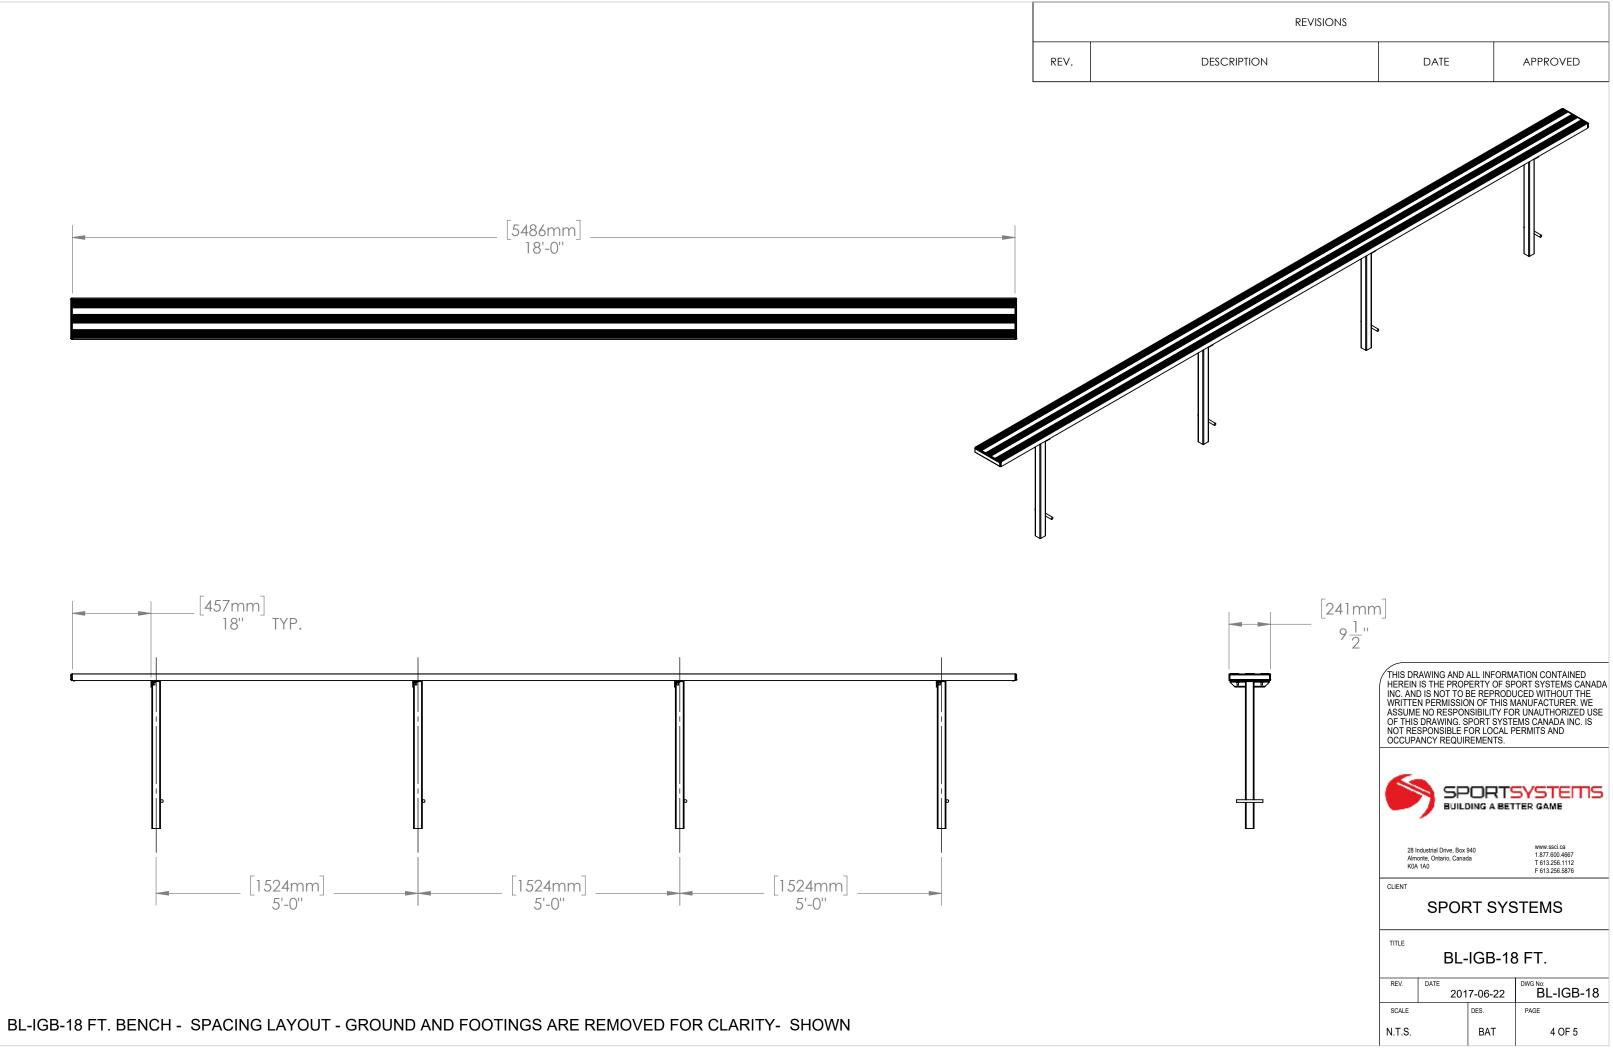

BL-IGB-18 FT. BENCH - CONCRETE PIER AND GROUND SURFACE - REMOVED FOR CLARITY - SHOWN

REV.

8

6

4