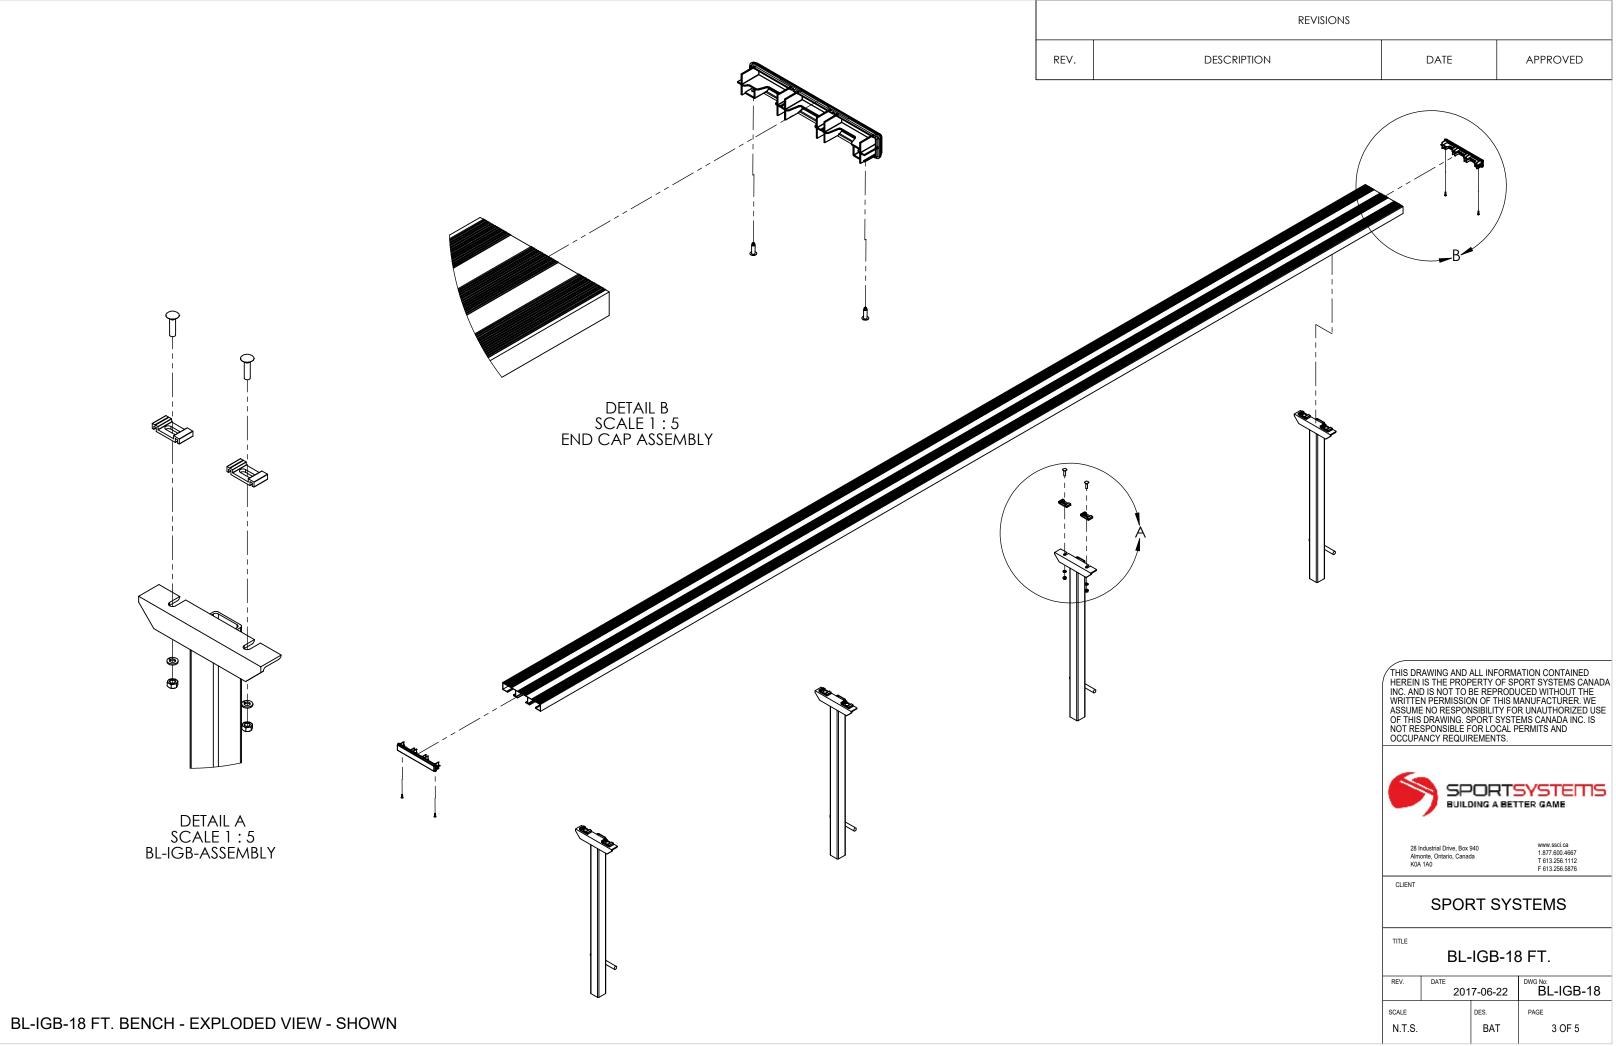

| ITEM NO.PART NUMBERDESCRIPTION1AL-16723A-182" X 10" NOMINAL BLEACHER PLANK - ANODIZED FINISH - 18'-0"2BL-20774RETAINER CLIP - ALUMINUM3BL-EC16723MOLDED END CAP-INSERT-BLACK POLYCARBONATE4BL-IGB ASSY.IN - GROUND BENCH STRINGER |      |
|-----------------------------------------------------------------------------------------------------------------------------------------------------------------------------------------------------------------------------------|------|
| 2 BL-20774 RETAINER CLIP - ALUMINUM   3 BL-EC16723 MOLDED END CAP-INSERT-BLACK POLYCARBONATE                                                                                                                                      | QTY. |
| 3 BL-EC16723 MOLDED END CAP-INSERT-BLACK POLYCARBONATE                                                                                                                                                                            | 1    |
|                                                                                                                                                                                                                                   | 8    |
| 4 BL-IGB ASSY. IN - GROUND BENCH STRINGER                                                                                                                                                                                         | 2    |
|                                                                                                                                                                                                                                   | 4    |
| 5 HW-B-50005 5/16" x 1-1/4" HDG, GR 2 CARRIAGE BOLT                                                                                                                                                                               | 8    |
| 6 HW-N-10002 5/16" HDG. GR,2 HEX NUT                                                                                                                                                                                              | 8    |
| 7 HW-R-10000 ALUMINUM POP RIVET 3/16" x 0.251-0.375                                                                                                                                                                               | 4    |
| 8 HW-W-20002 5/16" LOCK WASHER, HDG.                                                                                                                                                                                              | 8    |