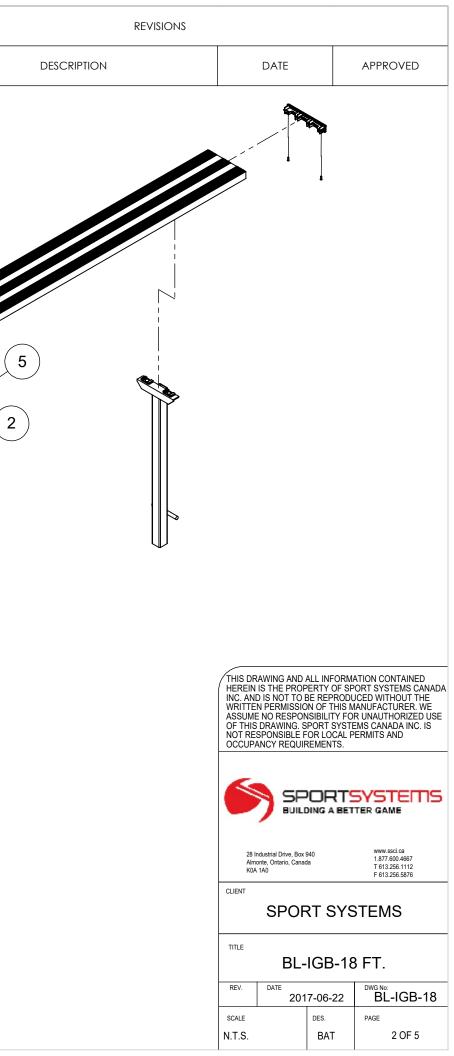

| ITEM NO.PART NUMBERDESCRIPTION1AL-16723A-182" X 10" NOMINAL BLEACHER PLANK - ANODIZED FINISH - 18'-0"2BL-20774RETAINER CLIP - ALUMINUM3BL-EC16723MOLDED END CAP-INSERT-BLACK POLYCARBONATE4BL-IGB ASSY.IN - GROUND BENCH STRINGER |      |
|-----------------------------------------------------------------------------------------------------------------------------------------------------------------------------------------------------------------------------------|------|
| 2 BL-20774 RETAINER CLIP - ALUMINUM   3 BL-EC16723 MOLDED END CAP-INSERT-BLACK POLYCARBONATE                                                                                                                                      | QTY. |
| 3 BL-EC16723 MOLDED END CAP-INSERT-BLACK POLYCARBONATE                                                                                                                                                                            | 1    |
|                                                                                                                                                                                                                                   | 8    |
| 4 BL-IGB ASSY. IN - GROUND BENCH STRINGER                                                                                                                                                                                         | 2    |
|                                                                                                                                                                                                                                   | 4    |
| 5 HW-B-50005 5/16" x 1-1/4" HDG, GR 2 CARRIAGE BOLT                                                                                                                                                                               | 8    |
| 6 HW-N-10002 5/16" HDG. GR,2 HEX NUT                                                                                                                                                                                              | 8    |
| 7 HW-R-10000 ALUMINUM POP RIVET 3/16" x 0.251-0.375                                                                                                                                                                               | 4    |
| 8 HW-W-20002 5/16" LOCK WASHER, HDG.                                                                                                                                                                                              | 8    |