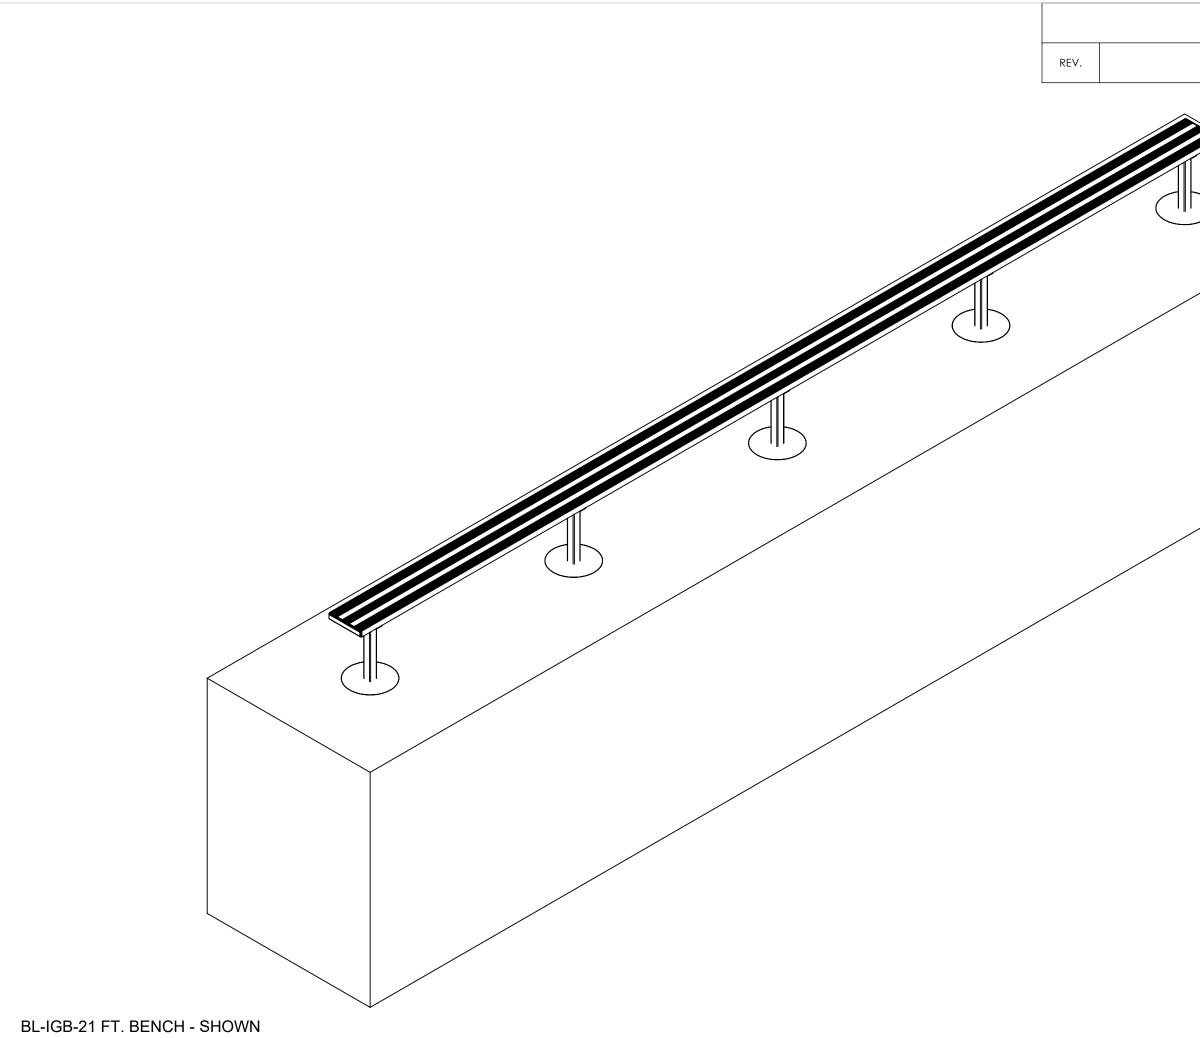

BL-IGB-21 FT. BENCH - CONCRETE PIER AND GROUND SURFACE - REMOVED FOR CLARITY - SHOWN

REV.