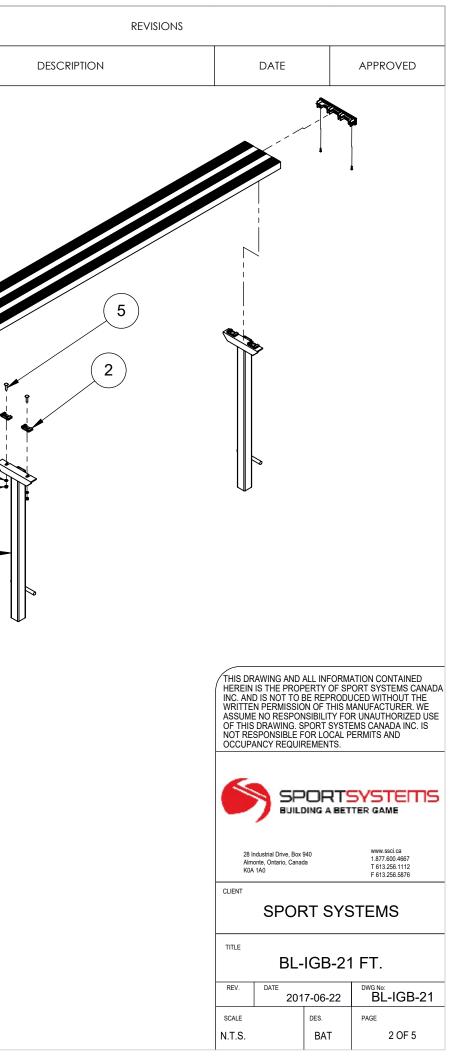

| PART NUMBER  | DESCRIPTION                                                                                      |                                                                                                                                                                                                                                                                                                                                                           |
|--------------|--------------------------------------------------------------------------------------------------|-----------------------------------------------------------------------------------------------------------------------------------------------------------------------------------------------------------------------------------------------------------------------------------------------------------------------------------------------------------|
| AL-16723A-21 | 2" X 10" NOMINAL BLEACHER PLANK - ANODIZED FINISH - 21'-0"                                       | 1                                                                                                                                                                                                                                                                                                                                                         |
| BL-20774     | RETAINER CLIP - ALUMINUM                                                                         |                                                                                                                                                                                                                                                                                                                                                           |
| BL-EC16723   | MOLDED END CAP-INSERT-BLACK POLYCARBONATE                                                        | 2                                                                                                                                                                                                                                                                                                                                                         |
| BL-IGB ASSY. | IN - GROUND BENCH STRINGER                                                                       | 5                                                                                                                                                                                                                                                                                                                                                         |
| HW-B-50005   | 5/16" x 1-1/4" HDG, GR 2 CARRIAGE BOLT                                                           | 10                                                                                                                                                                                                                                                                                                                                                        |
| HW-N-10002   | 5/16" HDG. GR,2 HEX NUT                                                                          | 10                                                                                                                                                                                                                                                                                                                                                        |
| HW-R-10000   | ALUMINUM POP RIVET 3/16" x 0.251-0.375                                                           |                                                                                                                                                                                                                                                                                                                                                           |
| HW-W-20002   | 5/16" LOCK WASHER, HDG.                                                                          | 10                                                                                                                                                                                                                                                                                                                                                        |
|              | AL-16723A-21<br>BL-20774<br>BL-EC16723<br>BL-IGB ASSY.<br>HW-B-50005<br>HW-N-10002<br>HW-R-10000 | AL-16723A-21 2" X 10" NOMINAL BLEACHER PLANK - ANODIZED FINISH - 21'-0"   BL-20774 RETAINER CLIP - ALUMINUM   BL-EC16723 MOLDED END CAP-INSERT-BLACK POLYCARBONATE   BL-IGB ASSY. IN - GROUND BENCH STRINGER   HW-B-50005 5/16" x 1-1/4" HDG, GR 2 CARRIAGE BOLT   HW-N-10002 5/16" hDG. GR,2 HEX NUT   HW-R-10000 ALUMINUM POP RIVET 3/16" x 0.251-0.375 |