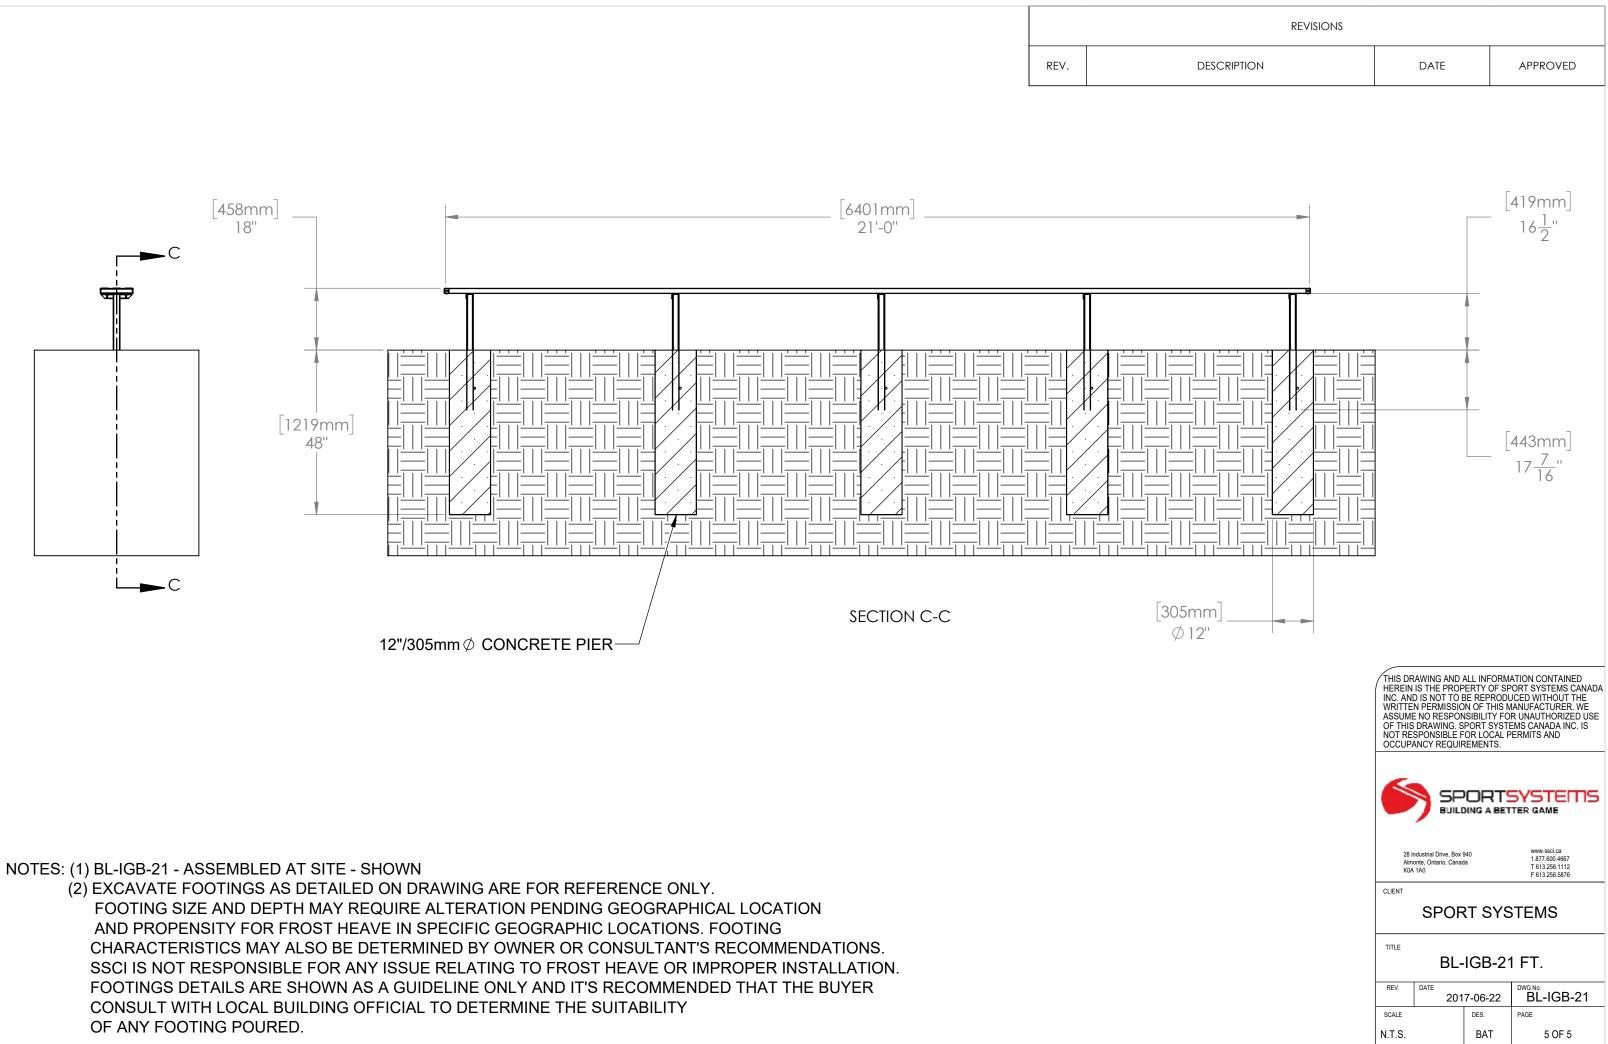

BL-IGB-21 FT. BENCH - CONCRETE PIER AND GROUND SURFACE - REMOVED FOR CLARITY - SHOWN

REV.