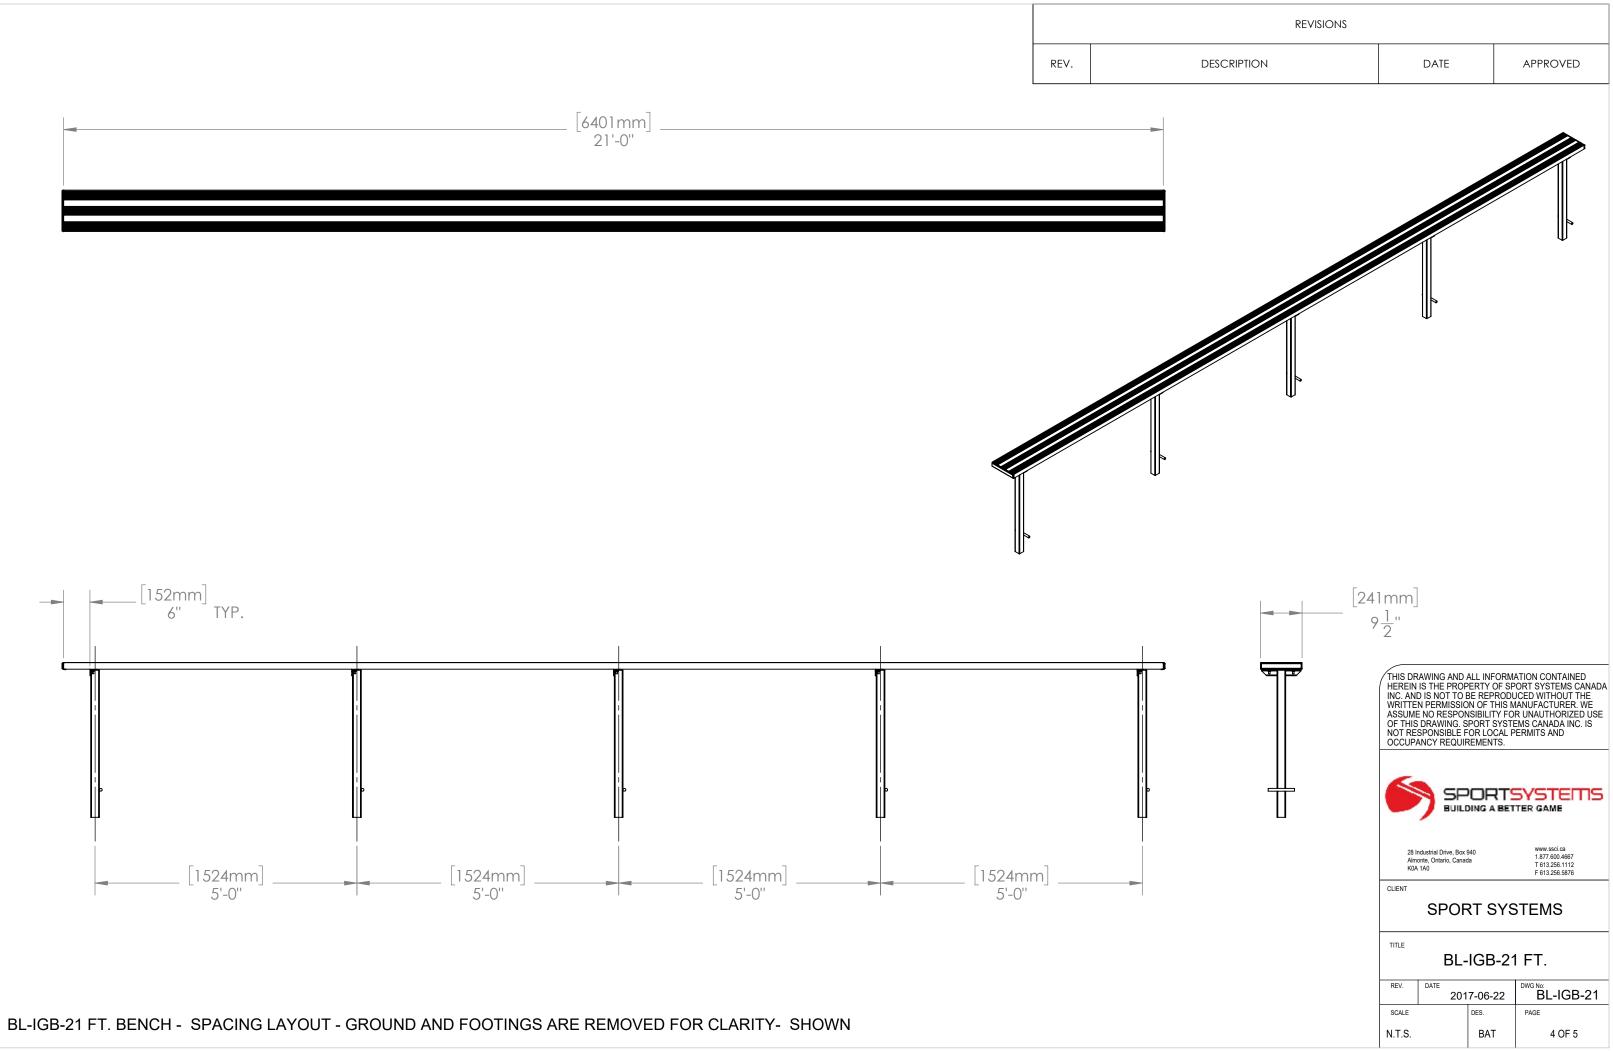

BL-IGB-21 FT. BENCH - CONCRETE PIER AND GROUND SURFACE - REMOVED FOR CLARITY - SHOWN

REV.