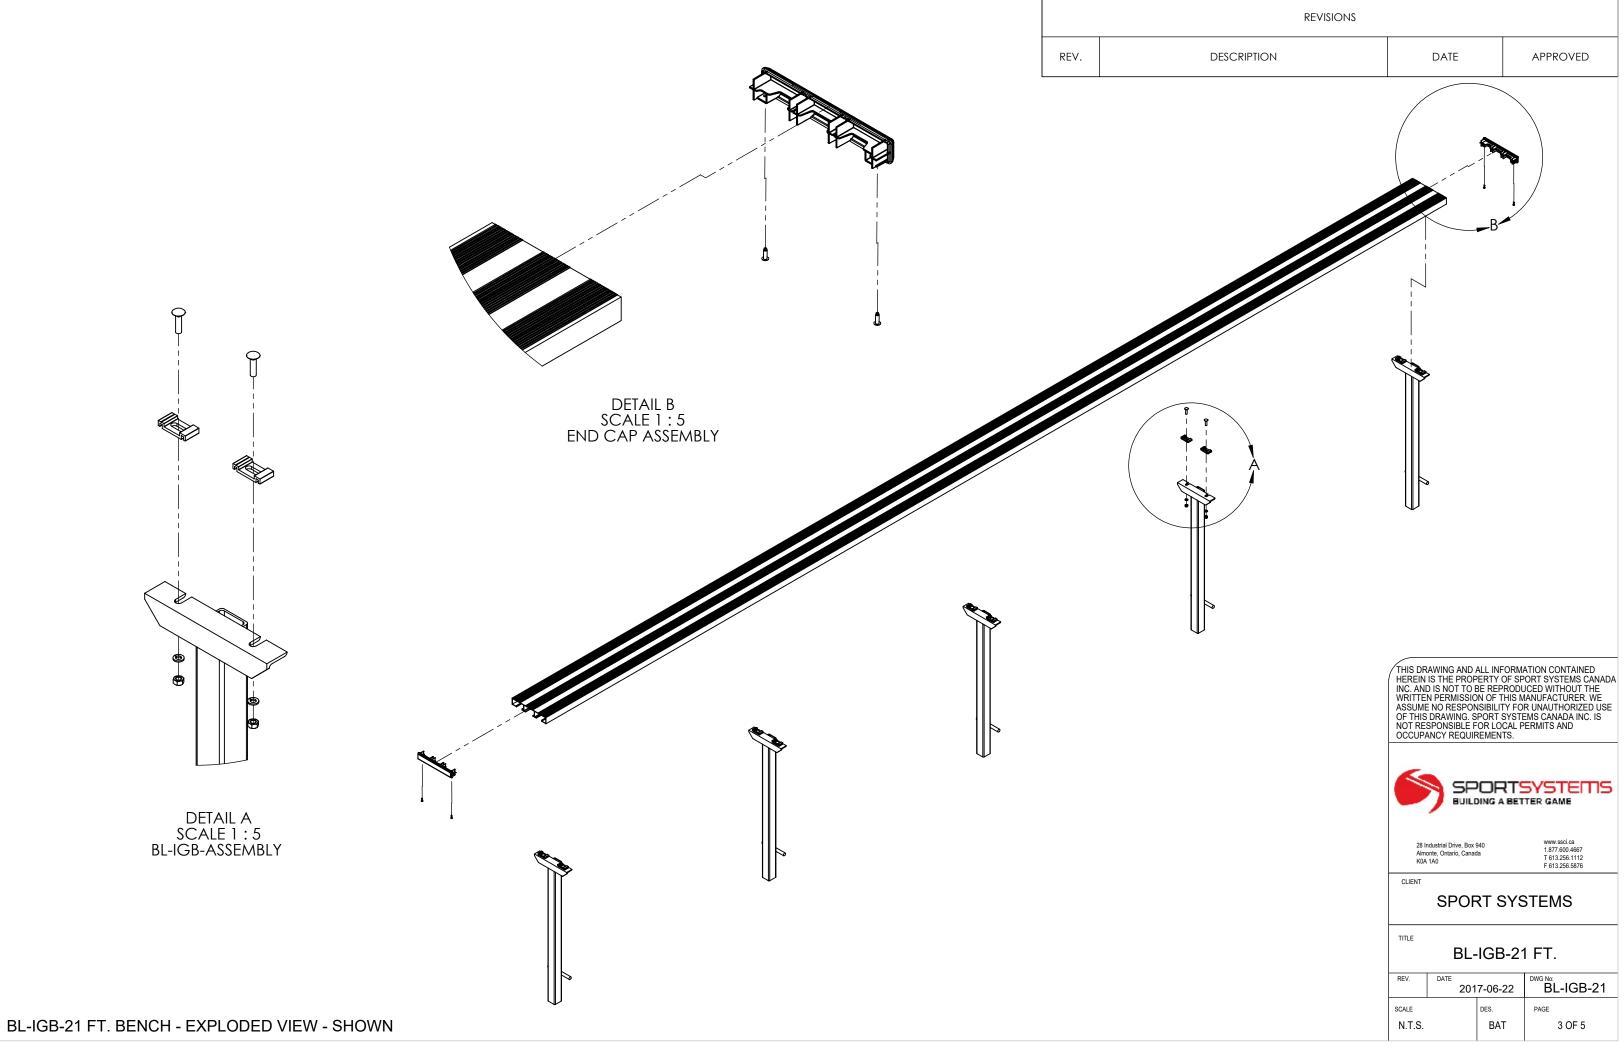

| PART NUMBER  | DESCRIPTION                                                                                      |                                                                                                                                                                                                                                                                                                                                                           |
|--------------|--------------------------------------------------------------------------------------------------|-----------------------------------------------------------------------------------------------------------------------------------------------------------------------------------------------------------------------------------------------------------------------------------------------------------------------------------------------------------|
| AL-16723A-21 | 2" X 10" NOMINAL BLEACHER PLANK - ANODIZED FINISH - 21'-0"                                       | 1                                                                                                                                                                                                                                                                                                                                                         |
| BL-20774     | RETAINER CLIP - ALUMINUM                                                                         |                                                                                                                                                                                                                                                                                                                                                           |
| BL-EC16723   | MOLDED END CAP-INSERT-BLACK POLYCARBONATE                                                        | 2                                                                                                                                                                                                                                                                                                                                                         |
| BL-IGB ASSY. | IN - GROUND BENCH STRINGER                                                                       | 5                                                                                                                                                                                                                                                                                                                                                         |
| HW-B-50005   | 5/16" x 1-1/4" HDG, GR 2 CARRIAGE BOLT                                                           | 10                                                                                                                                                                                                                                                                                                                                                        |
| HW-N-10002   | 5/16" HDG. GR,2 HEX NUT                                                                          | 10                                                                                                                                                                                                                                                                                                                                                        |
| HW-R-10000   | ALUMINUM POP RIVET 3/16" x 0.251-0.375                                                           |                                                                                                                                                                                                                                                                                                                                                           |
| HW-W-20002   | 5/16" LOCK WASHER, HDG.                                                                          | 10                                                                                                                                                                                                                                                                                                                                                        |
|              | AL-16723A-21<br>BL-20774<br>BL-EC16723<br>BL-IGB ASSY.<br>HW-B-50005<br>HW-N-10002<br>HW-R-10000 | AL-16723A-21 2" X 10" NOMINAL BLEACHER PLANK - ANODIZED FINISH - 21'-0"   BL-20774 RETAINER CLIP - ALUMINUM   BL-EC16723 MOLDED END CAP-INSERT-BLACK POLYCARBONATE   BL-IGB ASSY. IN - GROUND BENCH STRINGER   HW-B-50005 5/16" x 1-1/4" HDG, GR 2 CARRIAGE BOLT   HW-N-10002 5/16" hDG. GR,2 HEX NUT   HW-R-10000 ALUMINUM POP RIVET 3/16" x 0.251-0.375 |