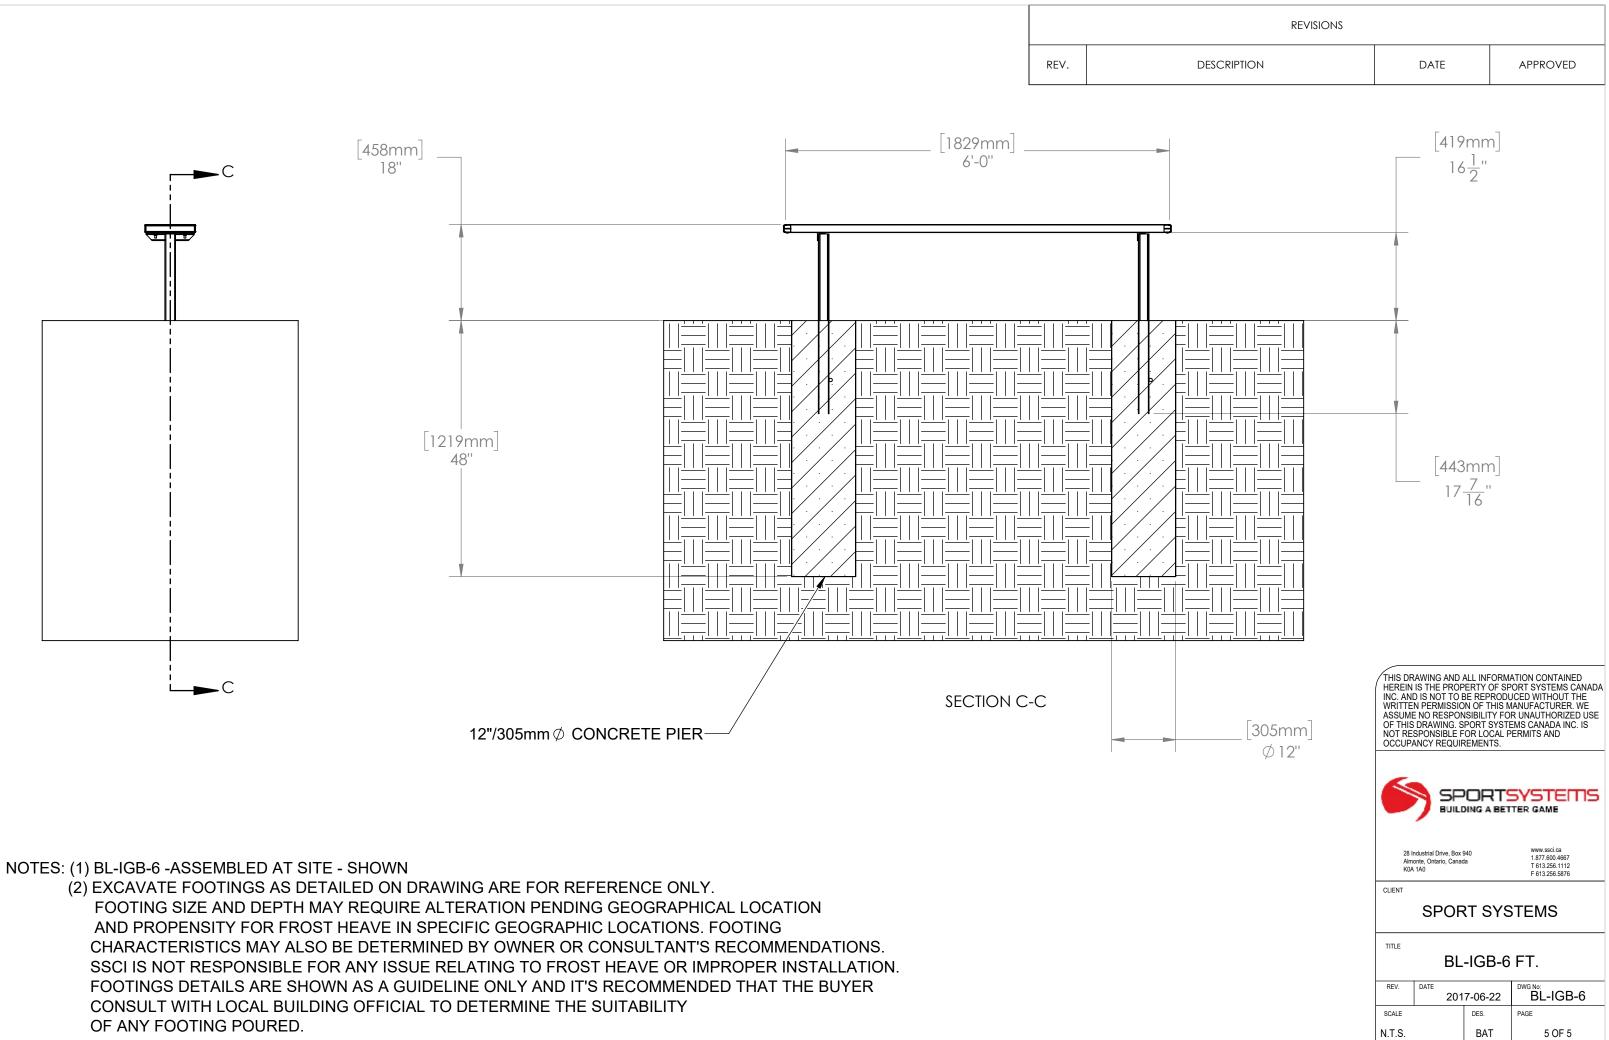

 $\langle \rangle$ 

 $\searrow$ 

BL-IGB-6 FT. BENCH - CONCRETE PIER AND GROUND SURFACE - REMOVED FOR CLARITY - SHOWN

REV.

REV.

BL-IGB-6 FT. BENCH - SPACING LAYOUT - GROUND AND FOOTINGS ARE REMOVED FOR CLARITY- SHOWN