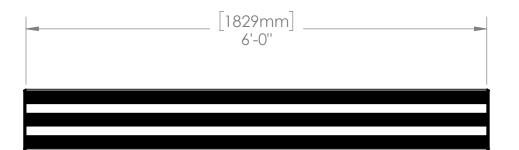

| ITEM NO. | PART NUMBER  | DESCRIPTION                                               | QTY. |
|----------|--------------|-----------------------------------------------------------|------|
| 1        | AL-16723A-6  | 2" X 10" NOMINAL BLEACHER PLANK - ANODIZED FINISH - 6'-0" | 1    |
| 2        | BL-20774     | RETAINER CLIP - ALUMINUM                                  | 4    |
| 3        | BL-EC16723   | MOLDED END CAP-INSERT-BLACK POLYCARBONATE                 | 2    |
| 4        | BL-IGB ASSY. | IN - GROUND BENCH STRINGER                                | 2    |
| 5        | HW-B-50005   | 5/16" x 1-1/4" HDG, GR 2 CARRIAGE BOLT                    | 4    |
| 6        | HW-N-10002   | 5/16" HDG. GR,2 HEX NUT                                   | 4    |
| 7        | HW-R-10000   | ALUMINUM POP RIVET 3/16" x 0.251-0.375                    | 4    |
| 8        | HW-W-20002   | 5/16" LOCK WASHER, HDG.                                   | 4    |