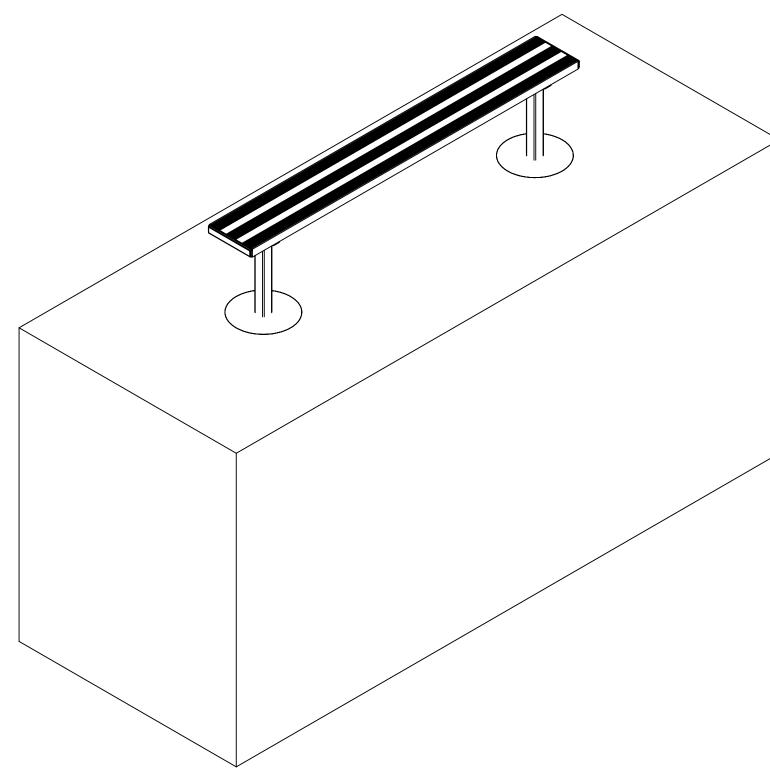

 $\langle \rangle$ 

 $\searrow$ 

BL-IGB-6 FT. BENCH - CONCRETE PIER AND GROUND SURFACE - REMOVED FOR CLARITY - SHOWN

REV.

REV.

BL-IGB-6 FT. BENCH - SPACING LAYOUT - GROUND AND FOOTINGS ARE REMOVED FOR CLARITY- SHOWN