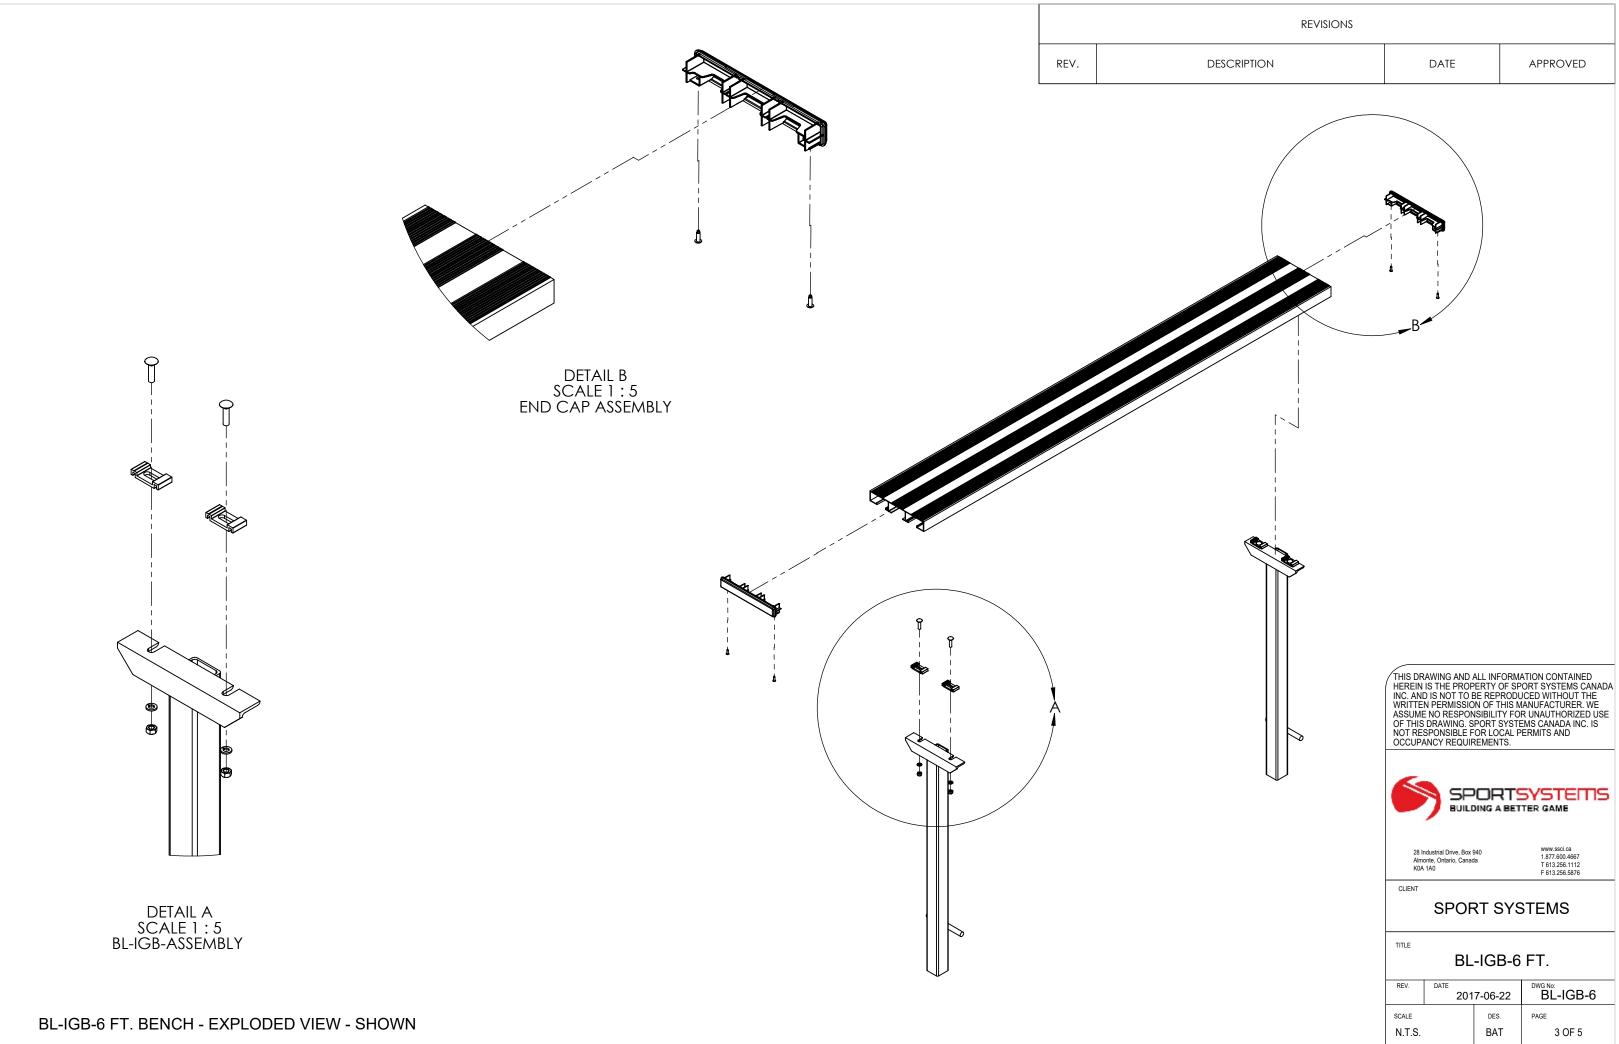

| ITEM NO. | PART NUMBER  | DESCRIPTION                                               | QTY. |
|----------|--------------|-----------------------------------------------------------|------|
| 1        | AL-16723A-6  | 2" X 10" NOMINAL BLEACHER PLANK - ANODIZED FINISH - 6'-0" | 1    |
| 2        | BL-20774     | RETAINER CLIP - ALUMINUM                                  | 4    |
| 3        | BL-EC16723   | MOLDED END CAP-INSERT-BLACK POLYCARBONATE                 | 2    |
| 4        | BL-IGB ASSY. | IN - GROUND BENCH STRINGER                                | 2    |
| 5        | HW-B-50005   | 5/16" x 1-1/4" HDG, GR 2 CARRIAGE BOLT                    | 4    |
| 6        | HW-N-10002   | 5/16" HDG. GR,2 HEX NUT                                   | 4    |
| 7        | HW-R-10000   | ALUMINUM POP RIVET 3/16" x 0.251-0.375                    | 4    |
| 8        | HW-W-20002   | 5/16" LOCK WASHER, HDG.                                   | 4    |