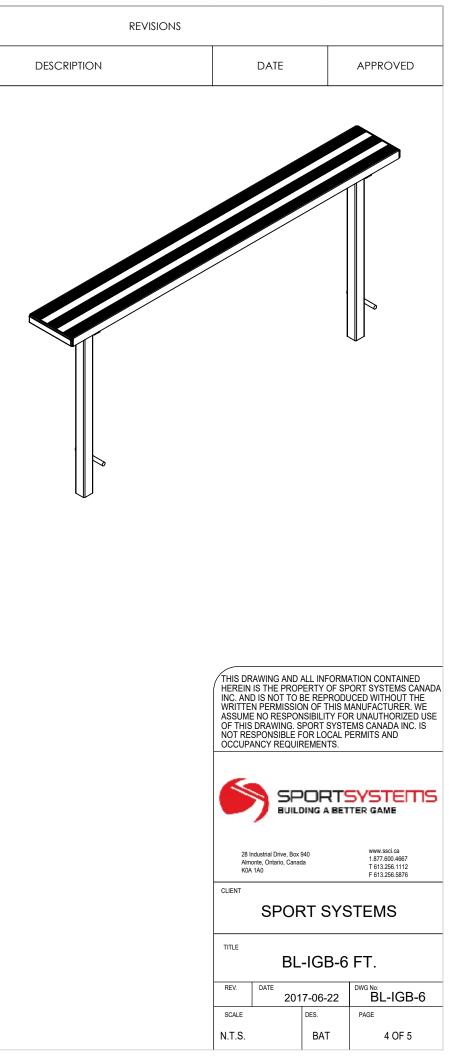

 $\langle \rangle$ 

 $\searrow$ 

BL-IGB-6 FT. BENCH - CONCRETE PIER AND GROUND SURFACE - REMOVED FOR CLARITY - SHOWN

REV.

REV.

BL-IGB-6 FT. BENCH - SPACING LAYOUT - GROUND AND FOOTINGS ARE REMOVED FOR CLARITY- SHOWN