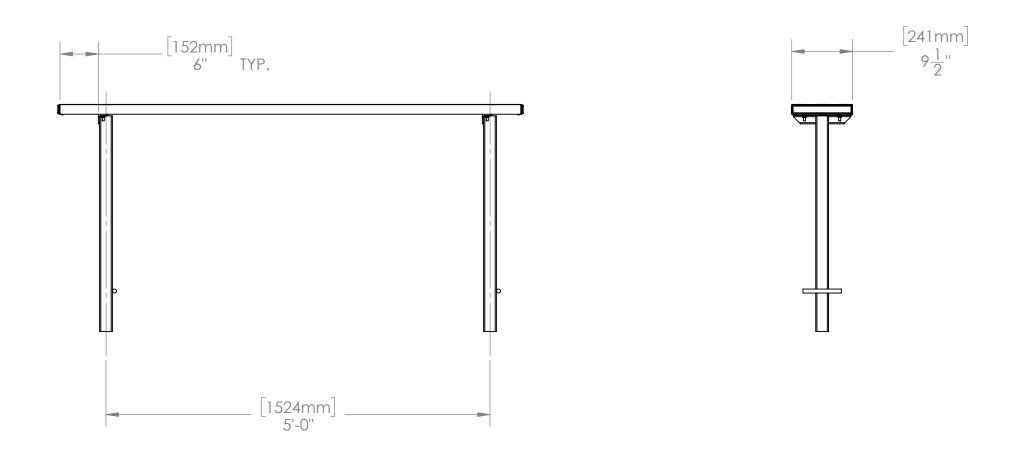

 $\langle \rangle$ 

 $\searrow$ 

BL-IGB-6 FT. BENCH - CONCRETE PIER AND GROUND SURFACE - REMOVED FOR CLARITY - SHOWN

REV.

REV.

BL-IGB-6 FT. BENCH - SPACING LAYOUT - GROUND AND FOOTINGS ARE REMOVED FOR CLARITY- SHOWN