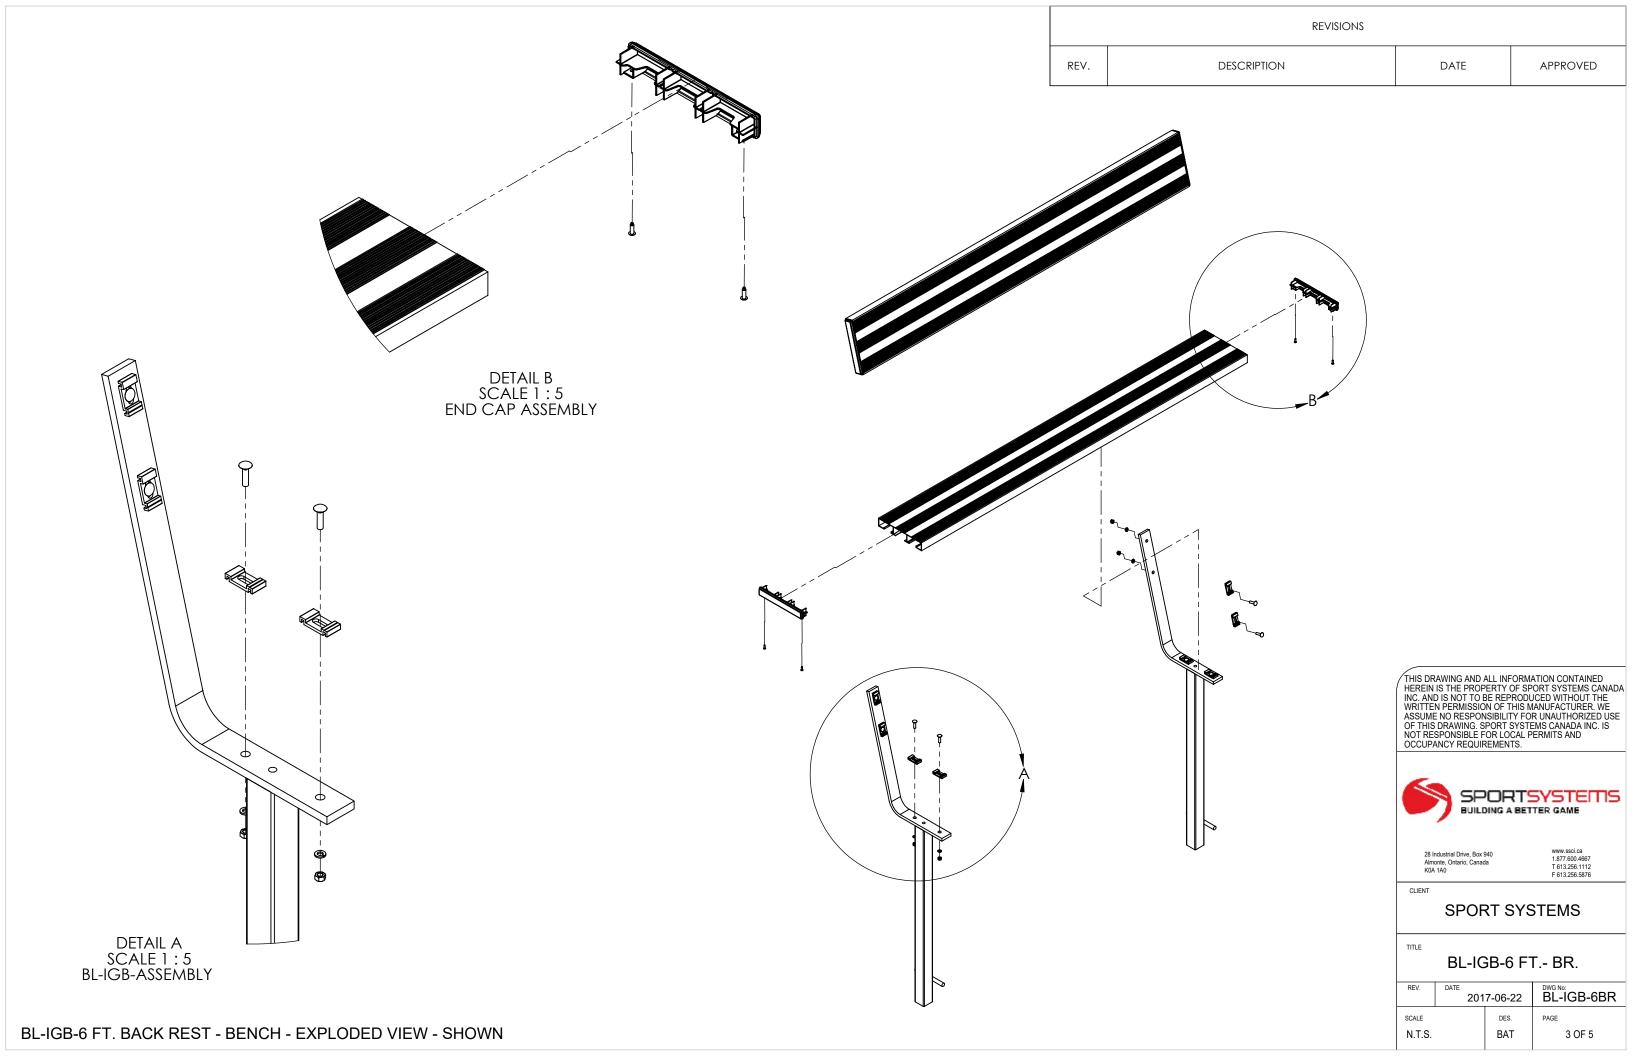

| REVISIONS |             |      |          |  |  |
|-----------|-------------|------|----------|--|--|
| REV.      | DESCRIPTION | DATE | APPROVED |  |  |

THIS DRAWING AND ALL INFORMATION CONTAINED HEREIN IS THE PROPERTY OF SPORT SYSTEMS CANADA INC. AND IS NOT TO BE REPRODUCED WITHOUT THE WRITTEN PERMISSION OF THIS MANUFACTURER. WE ASSUME NO RESPONSIBILITY FOR UNAUTHORIZED USE OF THIS DRAWING. SPORT SYSTEMS CANADA INC. IS NOT RESPONSIBLE FOR LOCAL PERMITS AND OCCUPANCY REQUIREMENTS.

28 Industrial Drive, Box Almonte, Ontario, Cana www.ssci.ca 1.877.600.4667 T 613.256.1112 F 613.256.5876

CLIENT

SPORT SYSTEMS

TITLE

BL-IGB-6 FT.- BR.

| REV.   | DATE | 2017-06-22 |      | BL-IGB-6BR |
|--------|------|------------|------|------------|
| SCALE  |      |            | DES. | PAGE       |
| N.T.S. |      |            | BAT  | 1 OF 5     |