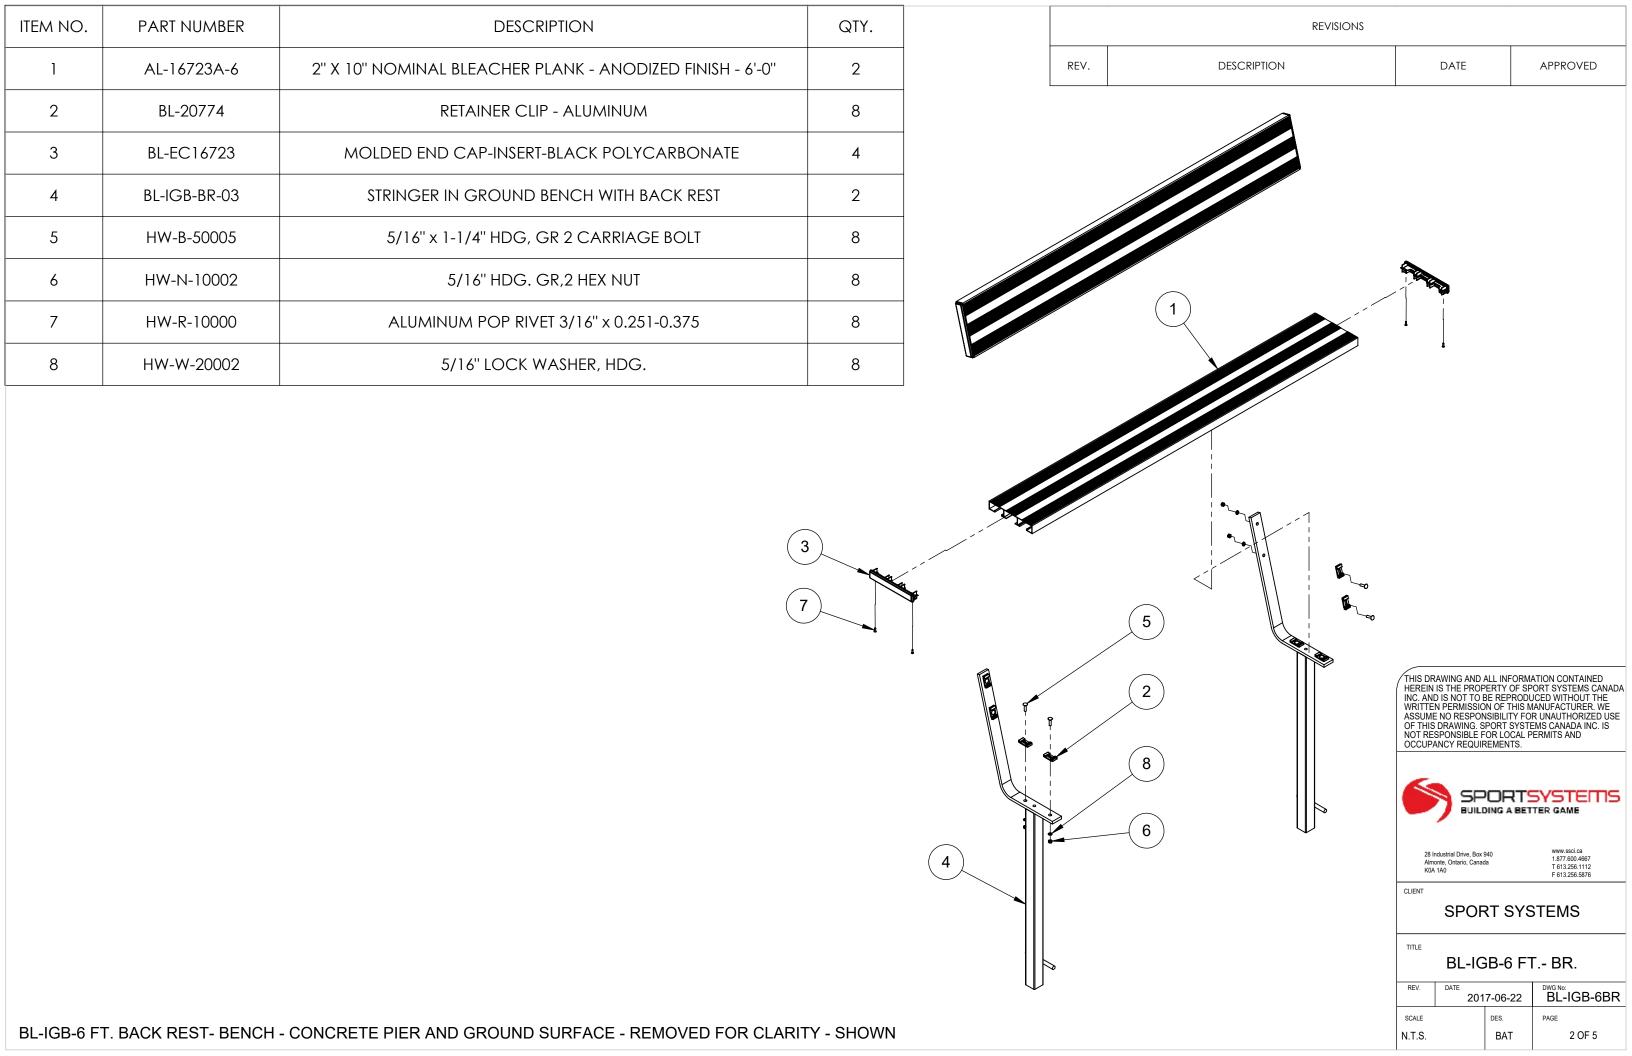

| REVISIONS |             |      |          |  |  |
|-----------|-------------|------|----------|--|--|
| REV.      | DESCRIPTION | DATE | APPROVED |  |  |

THIS DRAWING AND ALL INFORMATION CONTAINED HEREIN IS THE PROPERTY OF SPORT SYSTEMS CANADA INC. AND IS NOT TO BE REPRODUCED WITHOUT THE WRITTEN PERMISSION OF THIS MANUFACTURER. WE ASSUME NO RESPONSIBILITY FOR UNAUTHORIZED USE OF THIS DRAWING. SPORT SYSTEMS CANADA INC. IS NOT RESPONSIBLE FOR LOCAL PERMITS AND OCCUPANCY REQUIREMENTS.

28 Industrial Drive, Box Almonte, Ontario, Cana www.ssci.ca 1.877.600.4667 T 613.256.1112 F 613.256.5876

CLIENT

SPORT SYSTEMS

TITLE

BL-IGB-6 FT.- BR.

| REV.   | DATE | 2017-06-22 |      | BL-IGB-6BR |
|--------|------|------------|------|------------|
| SCALE  |      |            | DES. | PAGE       |
| N.T.S. |      |            | BAT  | 1 OF 5     |