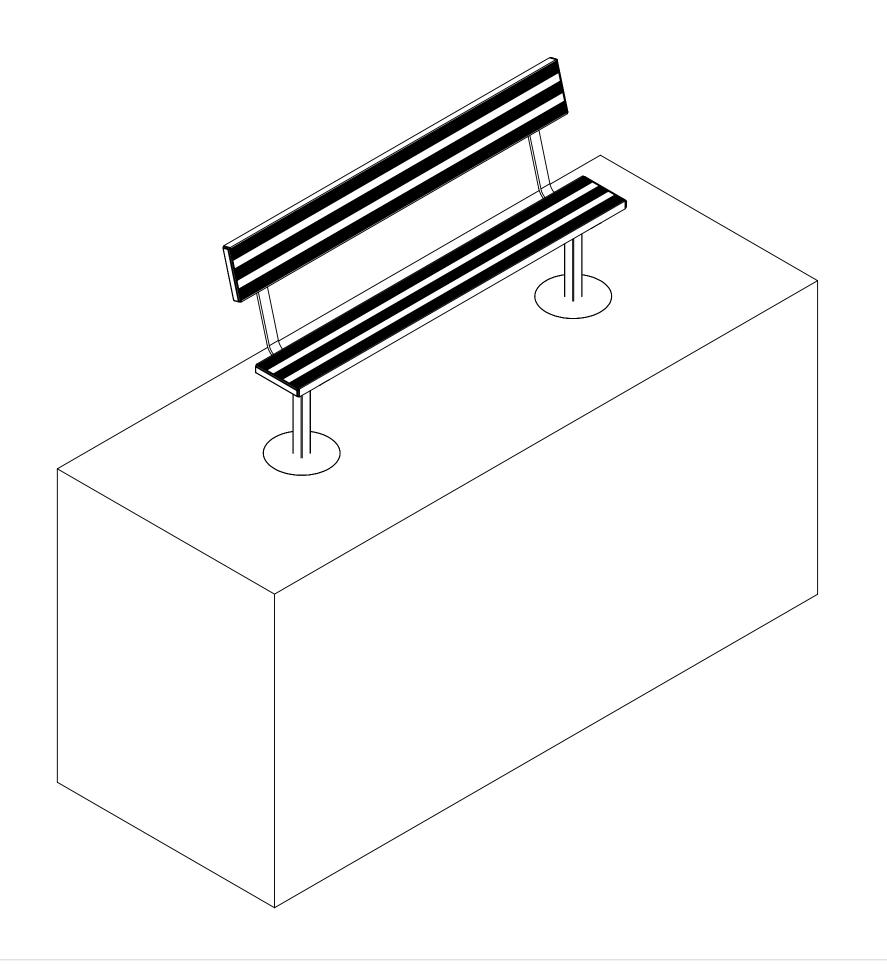

| REVISIONS |             |      |          |  |  |
|-----------|-------------|------|----------|--|--|
| REV.      | DESCRIPTION | DATE | APPROVED |  |  |

THIS DRAWING AND ALL INFORMATION CONTAINED HEREIN IS THE PROPERTY OF SPORT SYSTEMS CANADA INC. AND IS NOT TO BE REPRODUCED WITHOUT THE WRITTEN PERMISSION OF THIS MANUFACTURER. WE ASSUME NO RESPONSIBILITY FOR UNAUTHORIZED USE OF THIS DRAWING. SPORT SYSTEMS CANADA INC. IS NOT RESPONSIBLE FOR LOCAL PERMITS AND OCCUPANCY REQUIREMENTS.

28 Industrial Drive, Box Almonte, Ontario, Cana www.ssci.ca 1.877.600.4667 T 613.256.1112 F 613.256.5876

CLIENT

SPORT SYSTEMS

TITLE

BL-IGB-6 FT.- BR.

| REV.   | DATE | 2017-06-22 |      | BL-IGB-6BR |
|--------|------|------------|------|------------|
| SCALE  |      |            | DES. | PAGE       |
| N.T.S. |      |            | BAT  | 1 OF 5     |