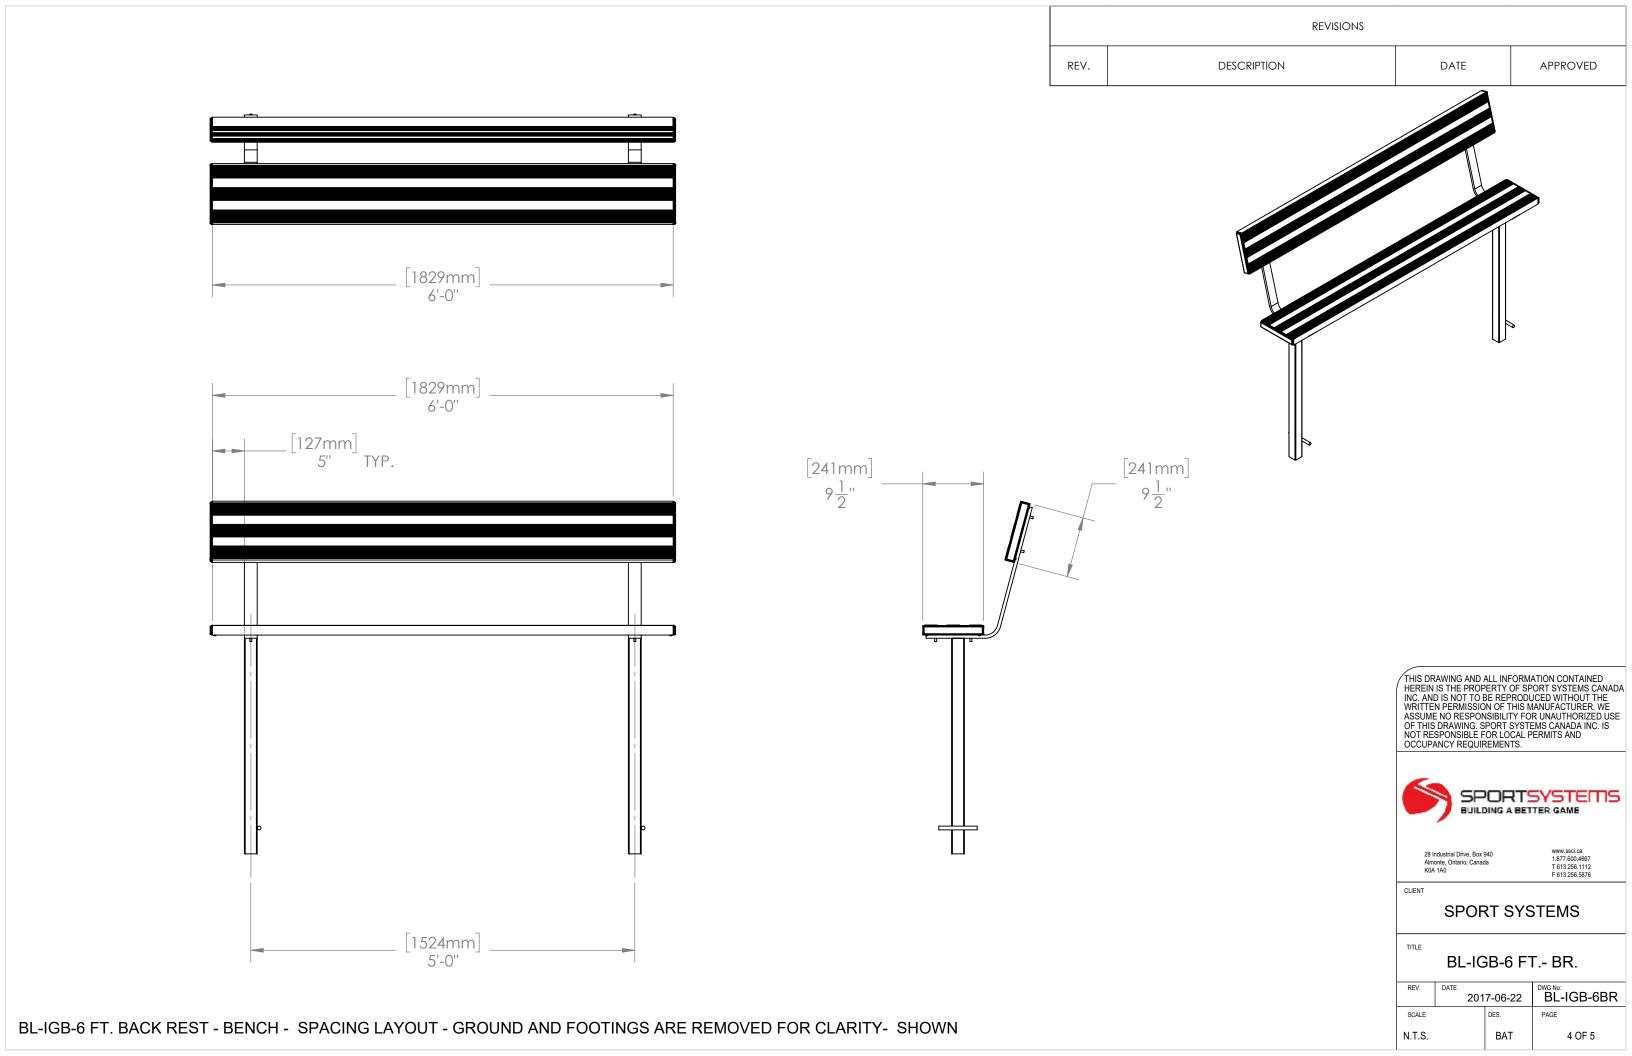

| REVISIONS |             |      |          |  |  |
|-----------|-------------|------|----------|--|--|
| REV.      | DESCRIPTION | DATE | APPROVED |  |  |

THIS DRAWING AND ALL INFORMATION CONTAINED HEREIN IS THE PROPERTY OF SPORT SYSTEMS CANADA INC. AND IS NOT TO BE REPRODUCED WITHOUT THE WRITTEN PERMISSION OF THIS MANUFACTURER. WE ASSUME NO RESPONSIBILITY FOR UNAUTHORIZED USE OF THIS DRAWING. SPORT SYSTEMS CANADA INC. IS NOT RESPONSIBLE FOR LOCAL PERMITS AND OCCUPANCY REQUIREMENTS.

28 Industrial Drive, Box Almonte, Ontario, Cana www.ssci.ca 1.877.600.4667 T 613.256.1112 F 613.256.5876

CLIENT

SPORT SYSTEMS

TITLE

BL-IGB-6 FT.- BR.

| REV.   | DATE | 2017-06-22 |      | BL-IGB-6BR |
|--------|------|------------|------|------------|
| SCALE  |      |            | DES. | PAGE       |
| N.T.S. |      |            | BAT  | 1 OF 5     |