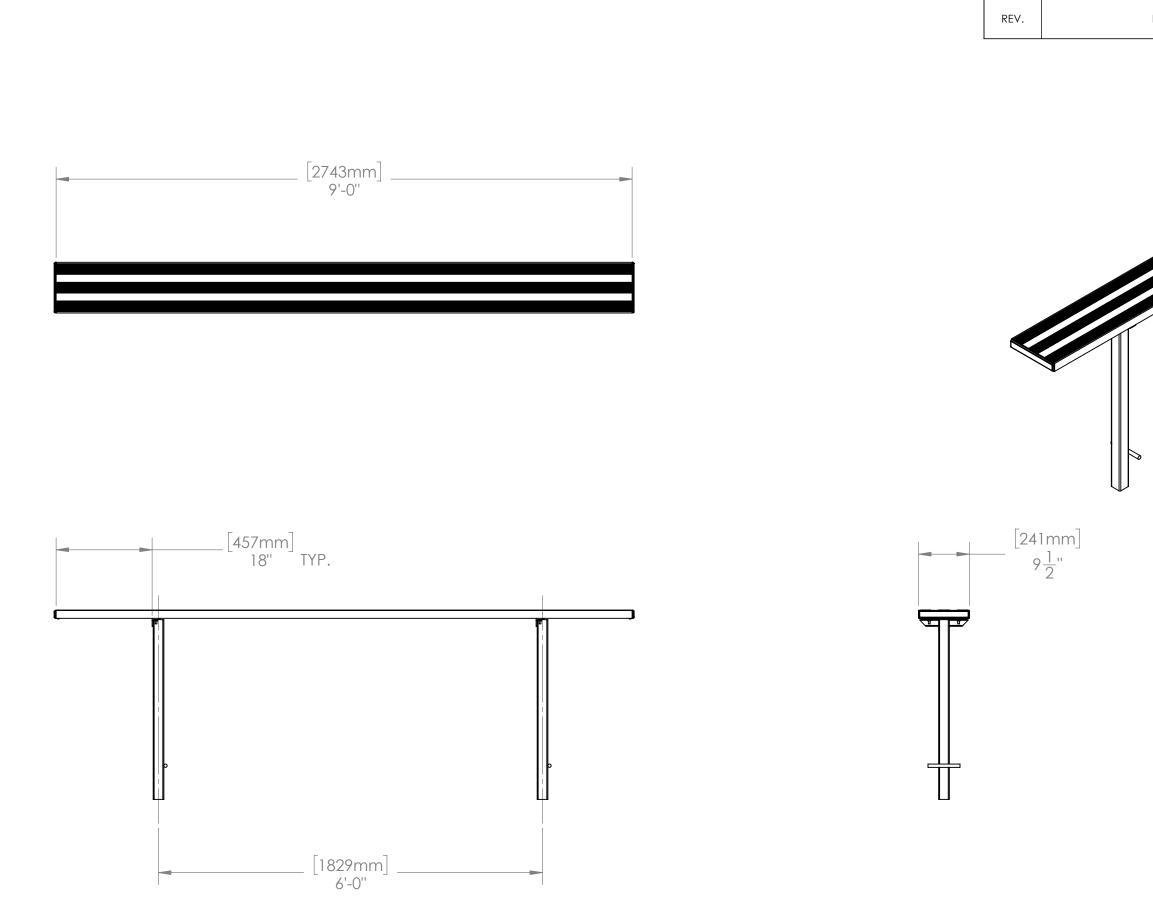

BL-IGB-9 FT. BENCH - CONCRETE PIER AND GROUND SURFACE - REMOVED FOR CLARITY - SHOWN

REV.

 $\triangleright$ 

BL-IGB-9 FT. BENCH - SPACING LAYOUT - GROUND AND FOOTINGS ARE REMOVED FOR CLARITY- SHOWN

| REVISIONS   |                                                                               |                                                                                                                                                  |  |
|-------------|-------------------------------------------------------------------------------|--------------------------------------------------------------------------------------------------------------------------------------------------|--|
| DESCRIPTION | DATE                                                                          | APPROVED                                                                                                                                         |  |
| 2           |                                                                               |                                                                                                                                                  |  |
|             | INC. AND IS NOT TO BE REF<br>WRITTEN PERMISSION OF 1                          | OF SPORT SYSTEMS CANADA<br>RODUCED WITHOUT THE<br>IFIIS MANUFACTURER. WE<br>TY FOR UNAUTHORIZED USE<br>SYSTEMS CANADA INC. IS<br>CAL PERMITS AND |  |
|             |                                                                               |                                                                                                                                                  |  |
|             | 28 Industrial Drive, Box 940<br>Almonte, Ontario, Canada<br>K0A 1A0<br>CLIENT | www.ssci.ca<br>1.877.600.4667<br>T 613.256.1112<br>F 613.256.5876                                                                                |  |
|             | SPORT S                                                                       | SYSTEMS                                                                                                                                          |  |
|             | ™₌<br>BL-IGB-9 FT.                                                            |                                                                                                                                                  |  |
|             | REV. DATE 2017-06-<br>SCALE DES.                                              | 22 DWG NO:<br>BL-IGB-9<br>PAGE                                                                                                                   |  |
|             | N.T.S. BA                                                                     |                                                                                                                                                  |  |