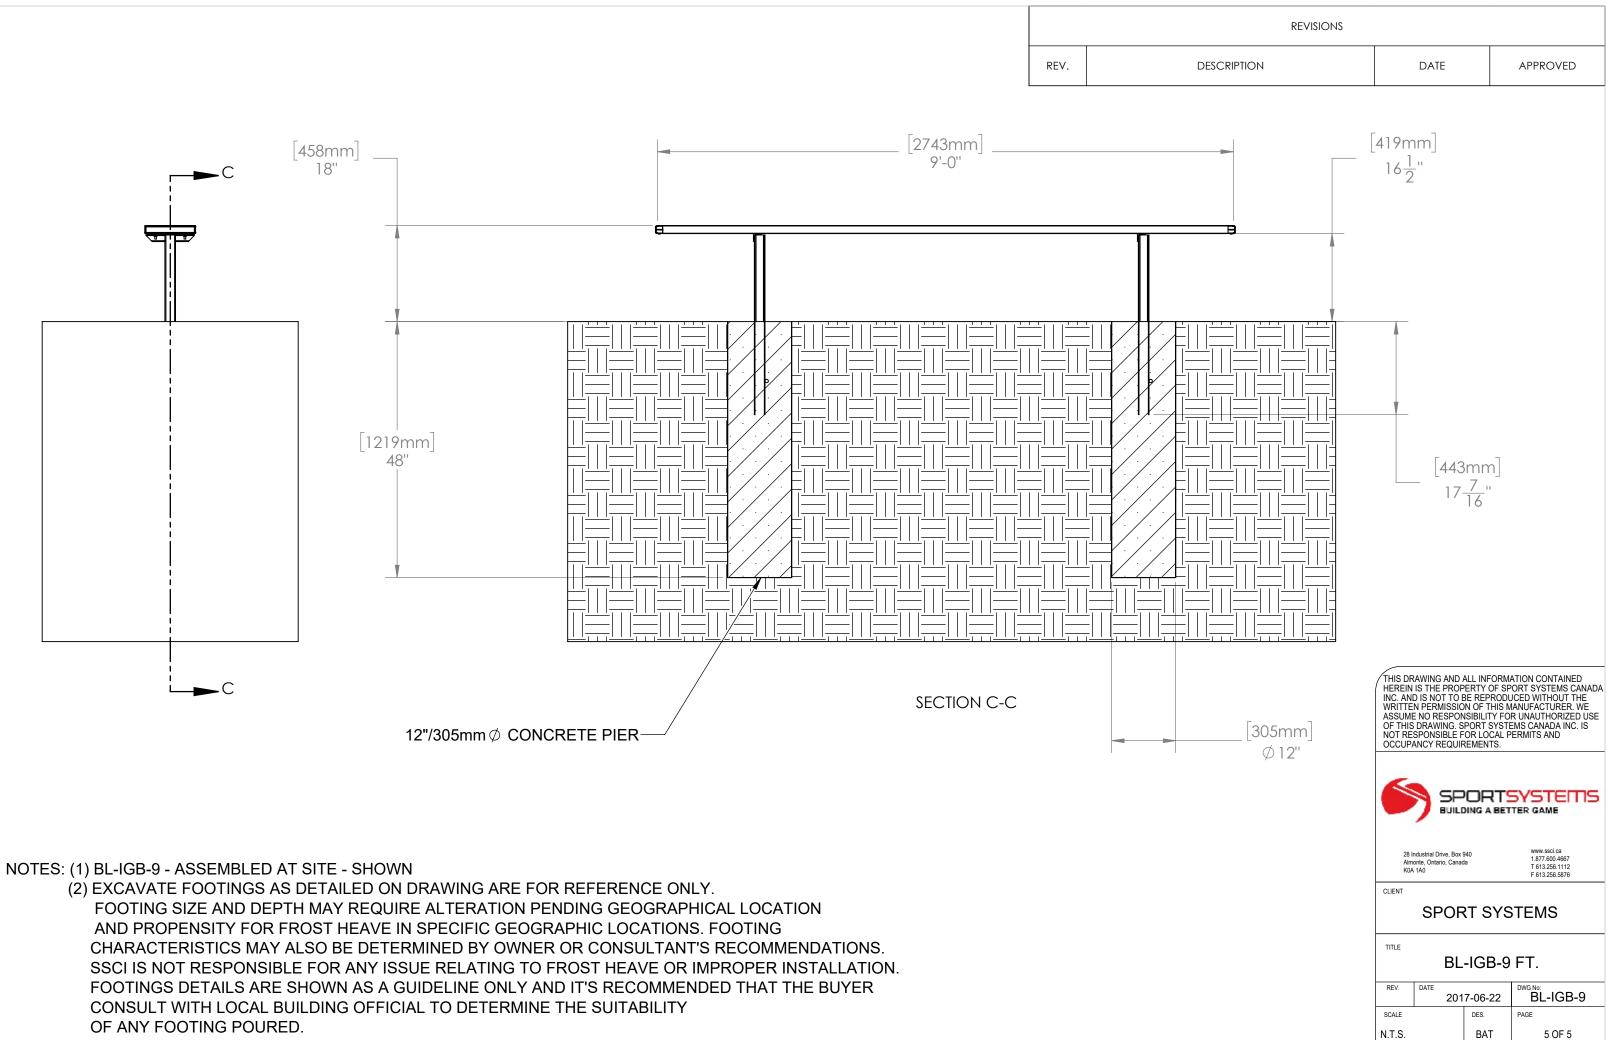

BL-IGB-9 FT. BENCH - CONCRETE PIER AND GROUND SURFACE - REMOVED FOR CLARITY - SHOWN

REV.

 $\triangleright$ 

BL-IGB-9 FT. BENCH - SPACING LAYOUT - GROUND AND FOOTINGS ARE REMOVED FOR CLARITY- SHOWN

| REVISIONS   |                                                                               |                                                                                                                                                  |  |
|-------------|-------------------------------------------------------------------------------|--------------------------------------------------------------------------------------------------------------------------------------------------|--|
| DESCRIPTION | DATE                                                                          | APPROVED                                                                                                                                         |  |
| 2           |                                                                               |                                                                                                                                                  |  |
|             | INC. AND IS NOT TO BE REF<br>WRITTEN PERMISSION OF 1                          | OF SPORT SYSTEMS CANADA<br>RODUCED WITHOUT THE<br>IFIIS MANUFACTURER. WE<br>TY FOR UNAUTHORIZED USE<br>SYSTEMS CANADA INC. IS<br>CAL PERMITS AND |  |
|             |                                                                               |                                                                                                                                                  |  |
|             | 28 Industrial Drive, Box 940<br>Almonte, Ontario, Canada<br>K0A 1A0<br>CLIENT | www.ssci.ca<br>1.877.600.4667<br>T 613.256.1112<br>F 613.256.5876                                                                                |  |
|             | SPORT S                                                                       | SYSTEMS                                                                                                                                          |  |
|             | ™₌<br>BL-IGB-9 FT.                                                            |                                                                                                                                                  |  |
|             | REV. DATE 2017-06-<br>SCALE DES.                                              | 22 DWG NO:<br>BL-IGB-9<br>PAGE                                                                                                                   |  |
|             | N.T.S. BA                                                                     |                                                                                                                                                  |  |