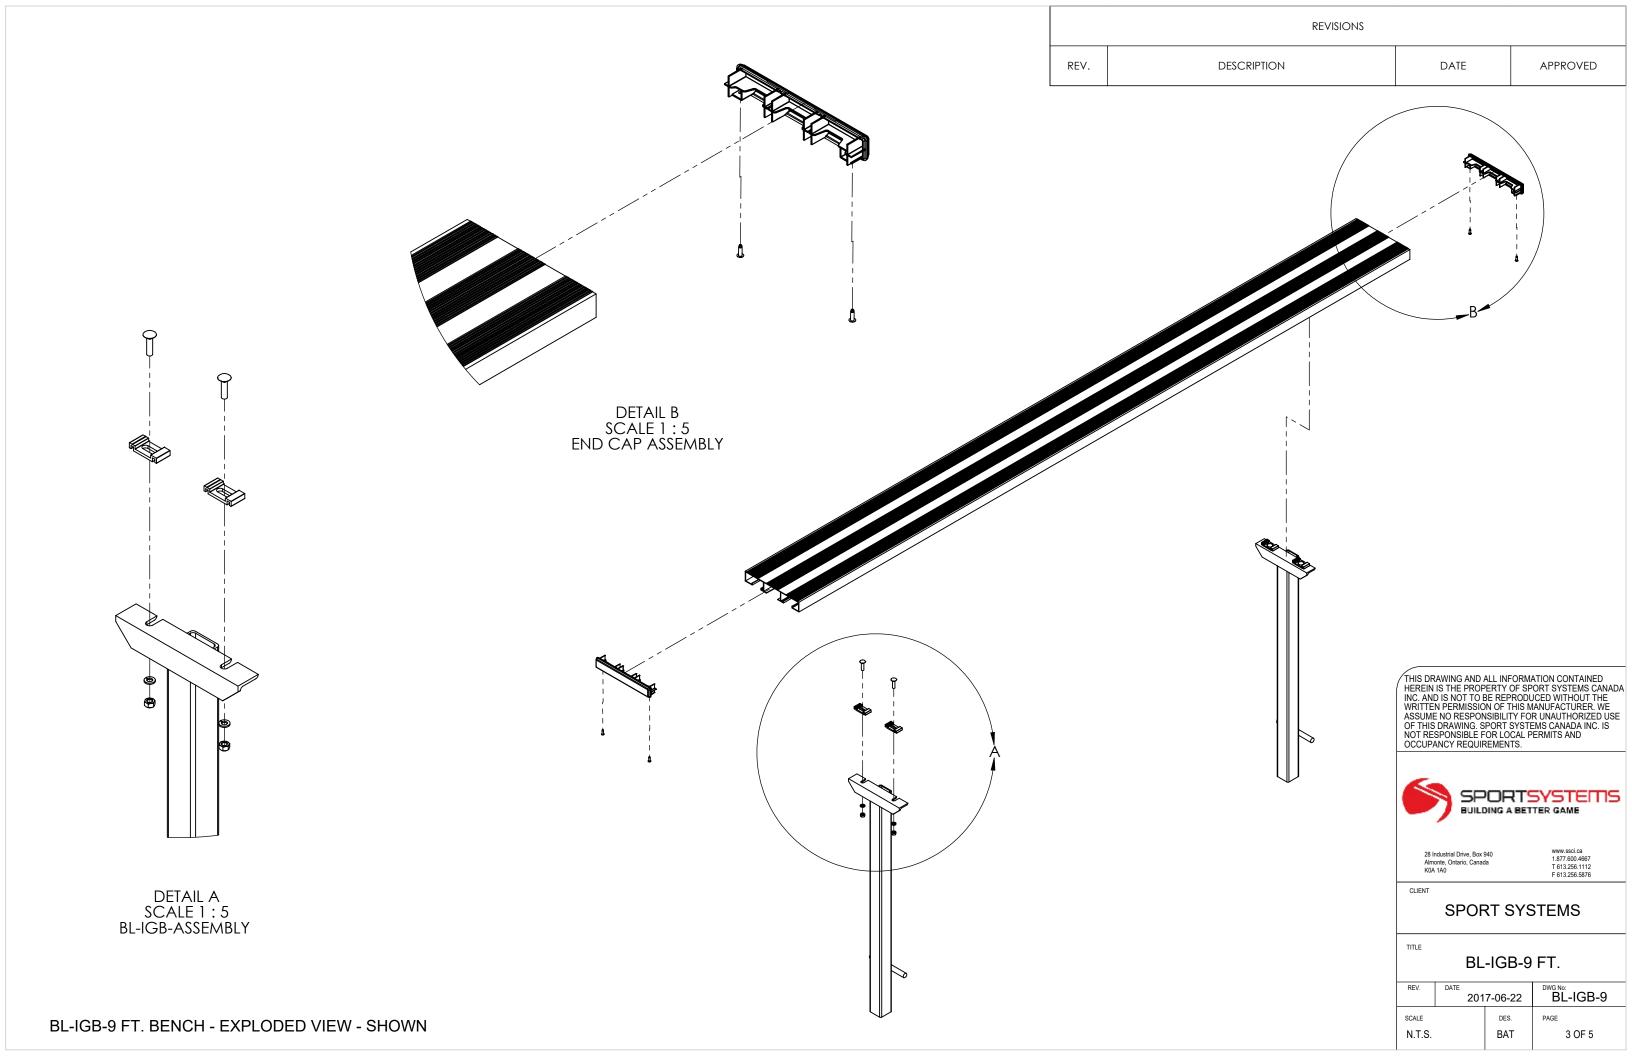

| ITEM NO. | PART NUMBER  | DESCRIPTION                                               | QTY. |
|----------|--------------|-----------------------------------------------------------|------|
| 1        | AL-16723A-9  | 2" X 10" NOMINAL BLEACHER PLANK - ANODIZED FINISH - 9'-0" | 1    |
| 2        | BL-20774     | RETAINER CLIP - ALUMINUM                                  | 4    |
| 3        | BL-EC16723   | MOLDED END CAP-INSERT-BLACK POLYCARBONATE                 | 2    |
| 4        | BL-IGB ASSY. | IN - GROUND BENCH STRINGER                                | 2    |
| 5        | HW-B-50005   | 5/16" x 1-1/4" HDG, GR 2 CARRIAGE BOLT                    | 4    |
| 6        | HW-N-10002   | 5/16" HDG. GR,2 HEX NUT                                   | 4    |
| 7        | HW-R-10000   | ALUMINUM POP RIVET 3/16" x 0.251-0.375                    | 4    |
| 8        | HW-W-20002   | 5/16" LOCK WASHER, HDG.                                   | 4    |