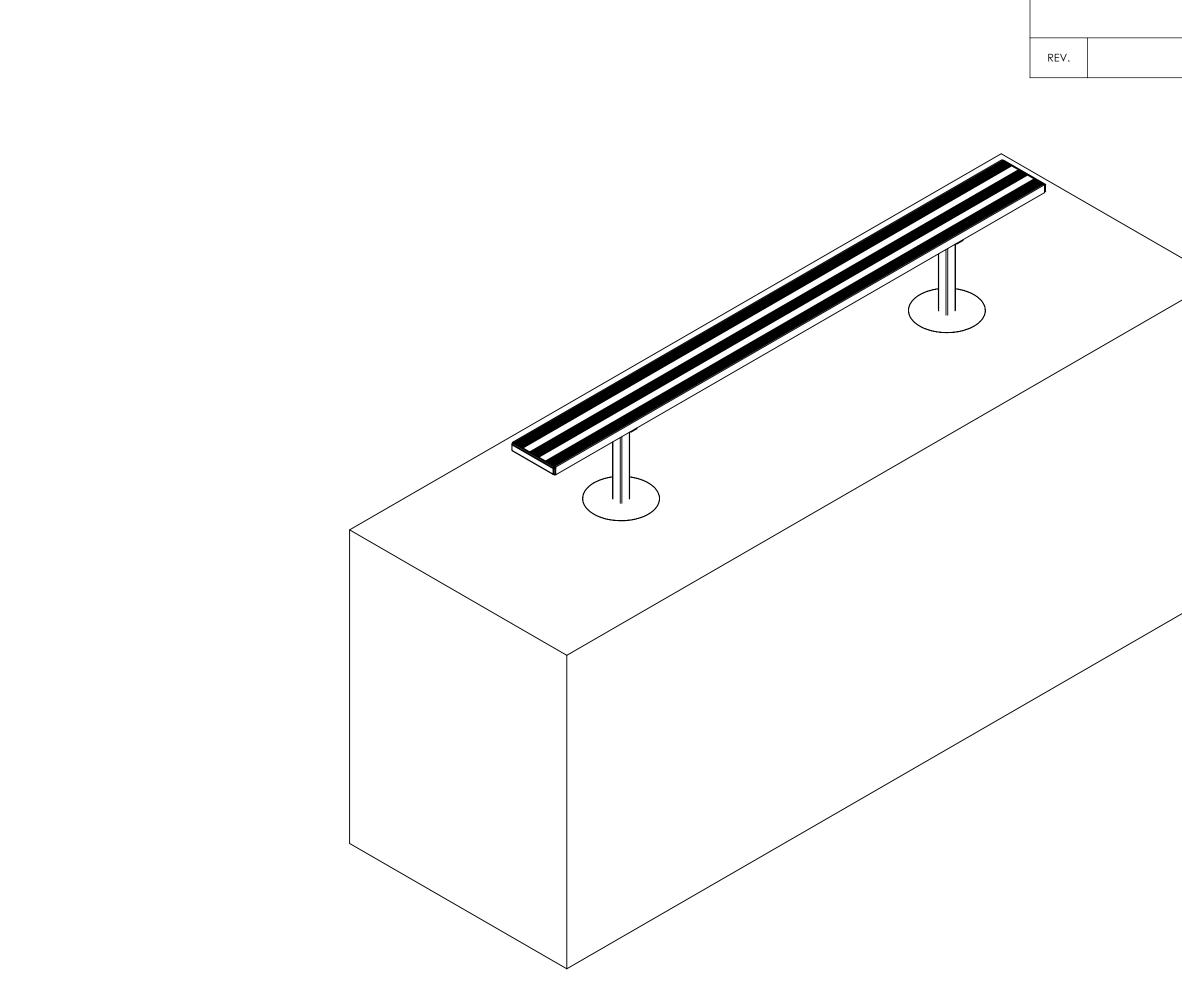

BL-IGB-9 FT. BENCH - CONCRETE PIER AND GROUND SURFACE - REMOVED FOR CLARITY - SHOWN

REV.

 $\triangleright$ 

BL-IGB-9 FT. BENCH - SPACING LAYOUT - GROUND AND FOOTINGS ARE REMOVED FOR CLARITY- SHOWN

| REVISIONS   |                                                                               |                                                                                                                                                  |  |
|-------------|-------------------------------------------------------------------------------|--------------------------------------------------------------------------------------------------------------------------------------------------|--|
| DESCRIPTION | DATE                                                                          | APPROVED                                                                                                                                         |  |
| 2           |                                                                               |                                                                                                                                                  |  |
|             | INC. AND IS NOT TO BE REF<br>WRITTEN PERMISSION OF 1                          | OF SPORT SYSTEMS CANADA<br>RODUCED WITHOUT THE<br>IFIIS MANUFACTURER. WE<br>TY FOR UNAUTHORIZED USE<br>SYSTEMS CANADA INC. IS<br>CAL PERMITS AND |  |
|             |                                                                               |                                                                                                                                                  |  |
|             | 28 Industrial Drive, Box 940<br>Almonte, Ontario, Canada<br>K0A 1A0<br>CLIENT | www.ssci.ca<br>1.877.600.4667<br>T 613.256.1112<br>F 613.256.5876                                                                                |  |
|             | SPORT S                                                                       | SYSTEMS                                                                                                                                          |  |
|             | ™₌<br>BL-IGB-9 FT.                                                            |                                                                                                                                                  |  |
|             | REV. DATE 2017-06-<br>SCALE DES.                                              | 22 DWG NO:<br>BL-IGB-9<br>PAGE                                                                                                                   |  |
|             | N.T.S. BA                                                                     |                                                                                                                                                  |  |