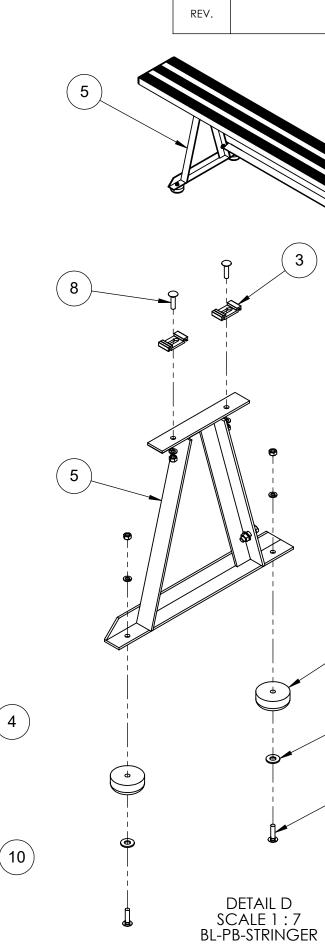

| ITEM NO. | PART NUMBER   | DESCRIPTION                                              | QTY. |
|----------|---------------|----------------------------------------------------------|------|
| 1        | AL-16723A-12  | 2" X 10" NOMINAL BLEACHER PLANK ANODIZED FINISH - 12'-0" | 1    |
| 2        | BL-60         | 60" SPACER BRACE                                         | 2    |
| 3        | BL-20774      | RETAINER CLIP - ALUMINUM                                 | 6    |
| 4        | BL-EC16723    | MOLDED END CAP-INSERT-BLACK POLYCARBONATE                | 2    |
| 5        | BL-PB-05      | PLAYERS BENCH STRINGER                                   | 3    |
| 6        | HW-613A-034WJ | WHITE NEOPRENE RUBBER BUMPER                             | 6    |
| 7        | HW-B-40000    | 3/8" x 1-1/4" MG, GR 5, HEX BOLT                         | 3    |
| 8        | HW-B-50005    | 5/16" x 1-1/4" HDG, GR 2 CARRIAGE BOLT                   | 12   |
| 9        | HW-N-10002    | 5/16" HDG. GR,2 HEX NUT                                  | 12   |
| 10       | HW-R-10000    | ALUMINUM POP RIVET 3/16" x 0.251-0.375                   | 4    |
| 11       | HW-W-1000-Z   | 3/8" ZP, WASHER USS                                      | 6    |
| 12       | HW-W-20002    | 5/16" LOCK WASHER, HDG.                                  | 12   |
| 13       | HW-N-10000    | 3/8" SERRATED FLANGE NUT MG.                             | 3    |

4

IJ

BL-BP-12 - EXPLODED VIEW - SHOWN

5

(13)

| REVISIONS   |                                                                     |                                                                                                                                                   |  |  |
|-------------|---------------------------------------------------------------------|---------------------------------------------------------------------------------------------------------------------------------------------------|--|--|
| DESCRIPTION | DATE                                                                | APPROVED                                                                                                                                          |  |  |
|             |                                                                     |                                                                                                                                                   |  |  |
| 6           | INC. AND IS NOT TO BE REF<br>WRITTEN PERMISSION OF 1                | OF SPORT SYSTEMS CANADA<br>RODUCED WITHOUT THE<br>IFIIS MANUFACTURER. WE<br>TY FOR UNAUTHORIZED USE<br>SYSTEMS CANADA INC. IS<br>ICAL PERMITS AND |  |  |
|             |                                                                     |                                                                                                                                                   |  |  |
| 8           | 28 Industrial Drive, Box 940<br>Almonte, Ontario, Canada<br>K0A 1A0 | www.ssci.ca<br>1.877.600.4667<br>T 613.256.1112<br>F 613.256.5876                                                                                 |  |  |
|             | SYSTEMS                                                             |                                                                                                                                                   |  |  |
|             |                                                                     | S BENCH - 12'                                                                                                                                     |  |  |
|             | REV. DATE   SCALE DES.                                              | 08 DWG No:<br>BL-PB-12<br>PAGE                                                                                                                    |  |  |
|             | N.T.S. BA                                                           | T 1 OF 2                                                                                                                                          |  |  |