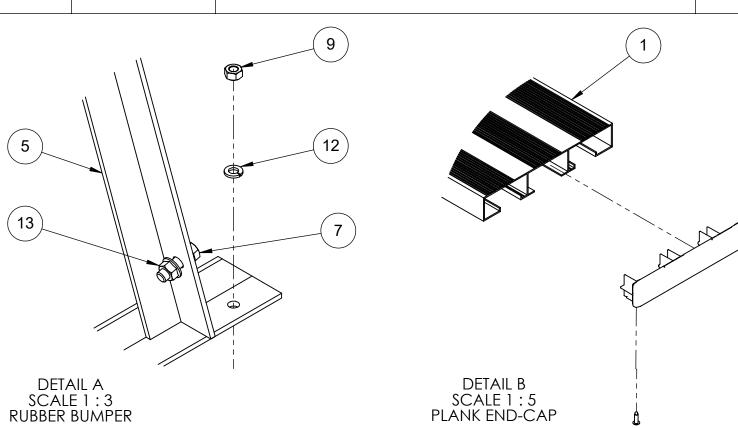

| ITEM NO. | PART NUMBER   | DESCRIPTION                                              | QTY. |
|----------|---------------|----------------------------------------------------------|------|
| 1        | AL-16723A-12  | 2" X 10" NOMINAL BLEACHER PLANK ANODIZED FINISH - 12'-0" | 1    |
| 2        | BL-60         | 60" SPACER BRACE                                         | 2    |
| 3        | BL-20774      | RETAINER CLIP - ALUMINUM                                 | 6    |
| 4        | BL-EC16723    | MOLDED END CAP-INSERT-BLACK POLYCARBONATE                | 2    |
| 5        | BL-PB-05      | PLAYERS BENCH STRINGER                                   | 3    |
| 6        | HW-613A-034WJ | WHITE NEOPRENE RUBBER BUMPER                             | 6    |
| 7        | HW-B-40000    | 3/8" x 1-1/4" MG, GR 5, HEX BOLT                         | 3    |
| 8        | HW-B-50005    | 5/16" x 1-1/4" HDG, GR 2 CARRIAGE BOLT                   | 12   |
| 9        | HW-N-10002    | 5/16" HDG. GR,2 HEX NUT                                  | 12   |
| 10       | HW-R-10000    | ALUMINUM POP RIVET 3/16" x 0.251-0.375                   | 4    |
| 11       | HW-W-1000-Z   | 3/8" ZP, WASHER USS                                      | 6    |
| 12       | HW-W-20002    | 5/16" LOCK WASHER, HDG.                                  | 12   |
| 13       | HW-N-10000    | 3/8" SERRATED FLANGE NUT MG.                             | 3    |