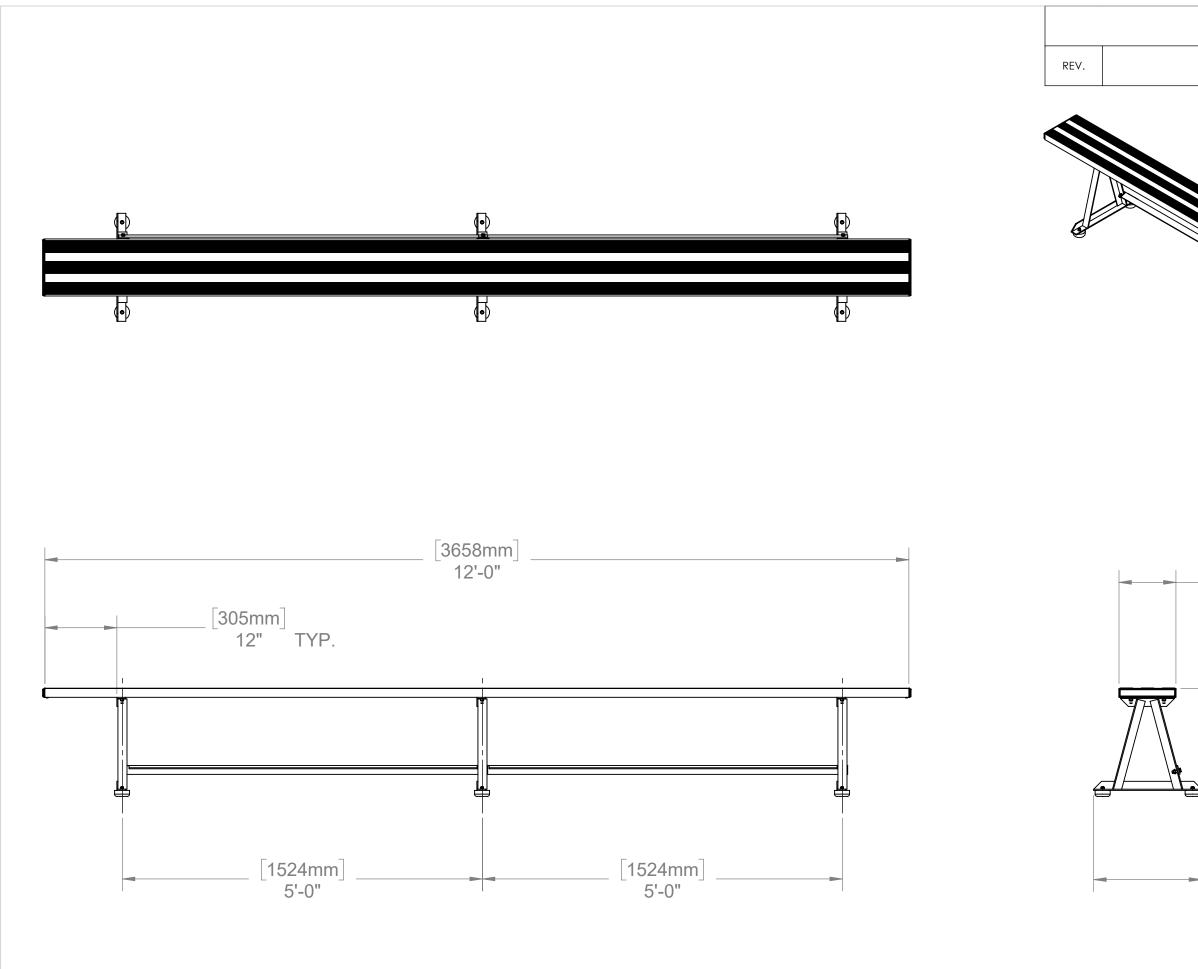

BL-BP-12 - SHOWN

| REVISIONS                                                               |                                                                                           |                                                                                                                                                |
|-------------------------------------------------------------------------|-------------------------------------------------------------------------------------------|------------------------------------------------------------------------------------------------------------------------------------------------|
| DESCRIPTION                                                             | DATE                                                                                      | APPROVED                                                                                                                                       |
|                                                                         |                                                                                           |                                                                                                                                                |
| $- \left( \begin{bmatrix} 241mm \\ 9\frac{1}{2}" \end{bmatrix} \right)$ |                                                                                           |                                                                                                                                                |
| [458mm]<br>18"                                                          | INC. AND IS NOT TO BE REP<br>WRITTEN PERMISSION OF T                                      | DF SPORT SYSTEMS CANADA<br>RODUCED WITHOUT THE<br>HIS MANUFACTURER. WE<br>'Y FOR UNAUTHORIZED USE<br>SYSTEMS CANADA INC. IS<br>CAL PERMITS AND |
| <u>}</u>                                                                |                                                                                           |                                                                                                                                                |
| ([457mm])<br>18")                                                       | 28 Industrial Drive, Box 940<br>Almonote, Ontario, Canada<br>K0A 1A0<br>CLIENT<br>SPORT S | 1.877.600.4667<br>T 613.256.1112<br>F 613.256.5876                                                                                             |
|                                                                         | TITLE<br>BL-PLAYER'S                                                                      | BENCH - 12'                                                                                                                                    |
|                                                                         | REV. DATE 2021-11-                                                                        | PAGE                                                                                                                                           |
|                                                                         | N.T.S. BA                                                                                 | T 2 OF 2                                                                                                                                       |