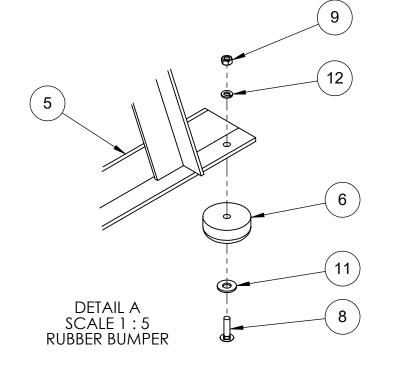

| ITEM NO. | PART NUMBER   | DESCRIPTION                                              | QTY. |
|----------|---------------|----------------------------------------------------------|------|
| 1        | AL-16723A-15  | 2" X 10" NOMINAL BLEACHER PLANK ANODIZED FINISH - 15'-0" | 2    |
| 2        | BL-72         | 72" SPACER BRACE                                         | 2    |
| 3        | BL-20774      | RETAINER CLIP - ALUMINUM                                 | 12   |
| 4        | BL-EC16723    | MOLDED END CAP-INSERT-BLACK POLYCARBONATE                | 4    |
| 5        | BL-PB-BR      | PLAYERS BENCH - BACKREST STRINGER                        | 3    |
| 6        | HW-613A-034WJ | WHITE NEOPRENE RUBBER BUMPER                             | 6    |
| 7        | HW-B-40000    | 3/8" x 1-1/4" MG, GR 5, HEX BOLT                         | 3    |
| 8        | HW-B-50005    | 5/16" x 1-1/4" HDG, GR 2 CARRIAGE BOLT                   | 18   |
| 9        | HW-N-10002    | 5/16" HDG. GR,2 HEX NUT                                  | 18   |
| 10       | HW-R-10000    | ALUMINUM POP RIVET 3/16" x 0.251-0.375                   | 8    |
| 11       | HW-W-1000-Z   | 3/8" ZP, WASHER USS                                      | 6    |
| 12       | HW-W-20002    | 5/16" LOCK WASHER, HDG.                                  | 18   |
| 13       | HW-N-10000    | 3/8" SERRATED FLANGE NUT MG.                             | 3    |