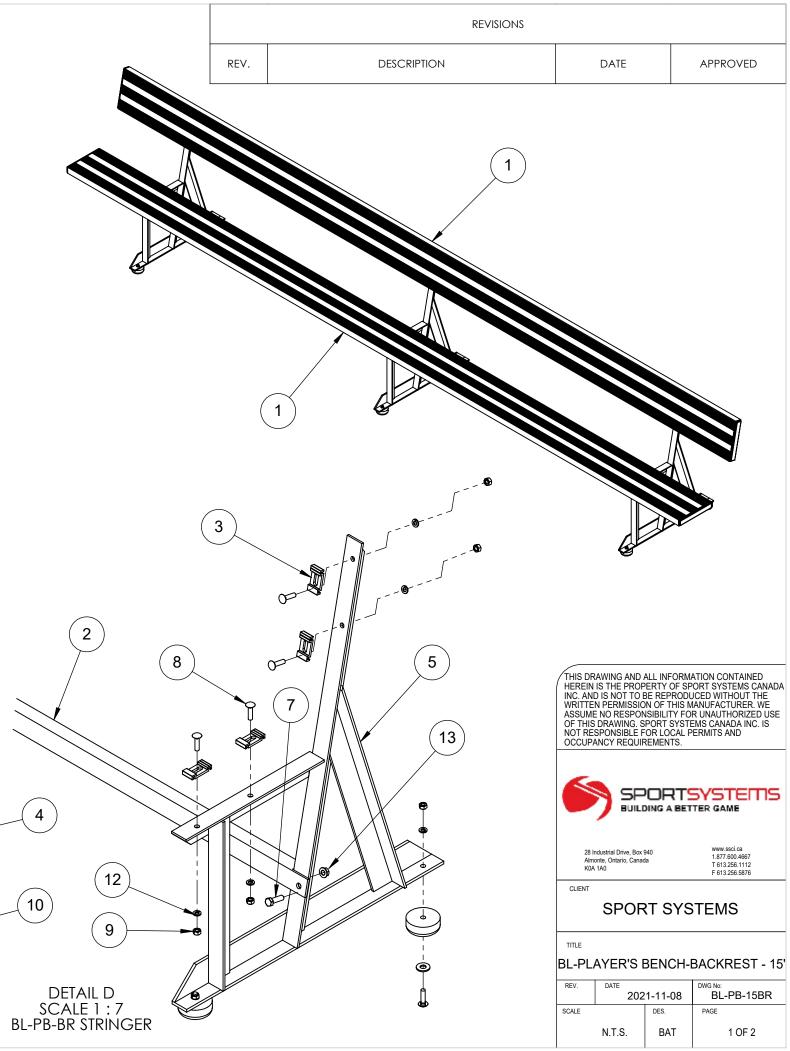

| ITEM NO. | PART NUMBER   | DESCRIPTION                                              | QTY. |
|----------|---------------|----------------------------------------------------------|------|
| 1        | AL-16723A-15  | 2" X 10" NOMINAL BLEACHER PLANK ANODIZED FINISH - 15'-0" | 2    |
| 2        | BL-72         | 72" SPACER BRACE                                         | 2    |
| 3        | BL-20774      | RETAINER CLIP - ALUMINUM                                 | 12   |
| 4        | BL-EC16723    | MOLDED END CAP-INSERT-BLACK POLYCARBONATE                | 4    |
| 5        | BL-PB-BR      | PLAYERS BENCH - BACKREST STRINGER                        | 3    |
| 6        | HW-613A-034WJ | WHITE NEOPRENE RUBBER BUMPER                             | 6    |
| 7        | HW-B-40000    | 3/8" x 1-1/4" MG, GR 5, HEX BOLT                         | 3    |
| 8        | HW-B-50005    | 5/16" x 1-1/4" HDG, GR 2 CARRIAGE BOLT                   | 18   |
| 9        | HW-N-10002    | 5/16" HDG. GR,2 HEX NUT                                  | 18   |
| 10       | HW-R-10000    | ALUMINUM POP RIVET 3/16" x 0.251-0.375                   | 8    |
| 11       | HW-W-1000-Z   | 3/8" ZP, WASHER USS                                      | 6    |
| 12       | HW-W-20002    | 5/16" LOCK WASHER, HDG.                                  | 18   |
| 13       | HW-N-10000    | 3/8" SERRATED FLANGE NUT MG.                             | 3    |