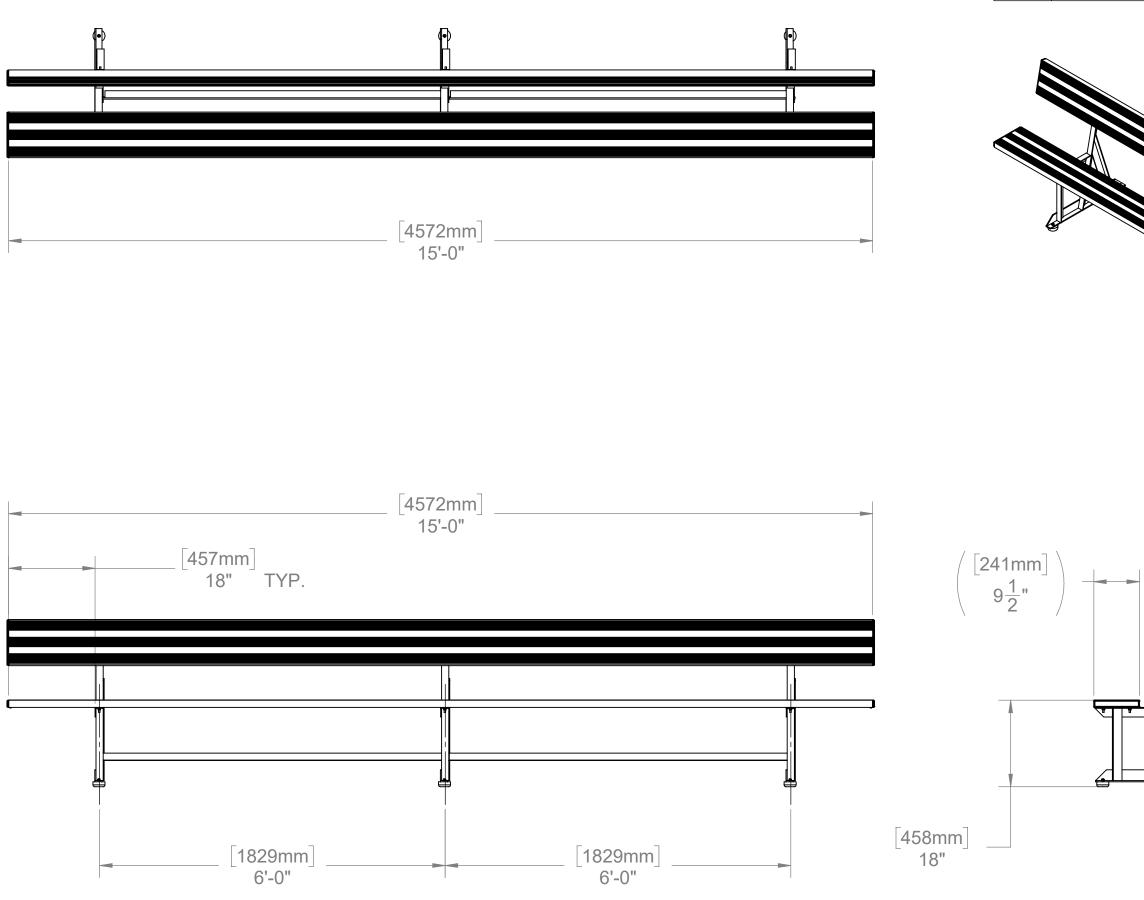

| ITEM NO. | PART NUMBER   | DESCRIPTION                                              | QTY. |
|----------|---------------|----------------------------------------------------------|------|
| 1        | AL-16723A-15  | 2" X 10" NOMINAL BLEACHER PLANK ANODIZED FINISH - 15'-0" | 2    |
| 2        | BL-72         | 72" SPACER BRACE                                         | 2    |
| 3        | BL-20774      | RETAINER CLIP - ALUMINUM                                 | 12   |
| 4        | BL-EC16723    | MOLDED END CAP-INSERT-BLACK POLYCARBONATE                | 4    |
| 5        | BL-PB-BR      | PLAYERS BENCH - BACKREST STRINGER                        | 3    |
| 6        | HW-613A-034WJ | WHITE NEOPRENE RUBBER BUMPER                             | 6    |
| 7        | HW-B-40000    | 3/8" x 1-1/4" MG, GR 5, HEX BOLT                         | 3    |
| 8        | HW-B-50005    | 5/16" x 1-1/4" HDG, GR 2 CARRIAGE BOLT                   | 18   |
| 9        | HW-N-10002    | 5/16" HDG. GR,2 HEX NUT                                  | 18   |
| 10       | HW-R-10000    | ALUMINUM POP RIVET 3/16" x 0.251-0.375                   | 8    |
| 11       | HW-W-1000-Z   | 3/8" ZP, WASHER USS                                      | 6    |
| 12       | HW-W-20002    | 5/16" LOCK WASHER, HDG.                                  | 18   |
| 13       | HW-N-10000    | 3/8" SERRATED FLANGE NUT MG.                             | 3    |