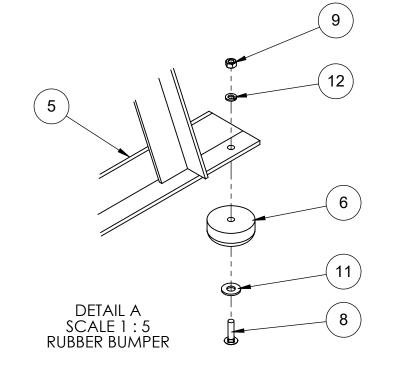

| ITEM NO. | PART NUMBER   | DESCRIPTION                                              | QTY. |
|----------|---------------|----------------------------------------------------------|------|
| 1        | AL-16723A-18  | 2" X 10" NOMINAL BLEACHER PLANK ANODIZED FINISH - 18'-0" | 2    |
| 2        | BL-60         | 60" SPACER BRACE                                         | 3    |
| 3        | BL-20774      | RETAINER CLIP - ALUMINUM                                 | 16   |
| 4        | BL-EC16723    | MOLDED END CAP-INSERT-BLACK POLYCARBONATE                | 4    |
| 5        | BL-PB-BR      | PLAYERS BENCH - BACKREST STRINGER                        | 4    |
| 6        | HW-613A-034WJ | WHITE NEOPRENE RUBBER BUMPER                             | 8    |
| 7        | HW-B-40000    | 3/8" x 1-1/4" MG, GR 5, HEX BOLT                         | 4    |
| 8        | HW-B-50005    | 5/16" x 1-1/4" HDG, GR 2 CARRIAGE BOLT                   | 24   |
| 9        | HW-N-10002    | 5/16" HDG. GR,2 HEX NUT                                  | 24   |
| 10       | HW-R-10000    | ALUMINUM POP RIVET 3/16" x 0.251-0.375                   | 8    |
| 11       | HW-W-1000-Z   | 3/8" ZP, WASHER USS                                      | 8    |
| 12       | HW-W-20002    | 5/16" LOCK WASHER, HDG.                                  | 24   |
| 13       | HW-N-10000    | 3/8" SERRATED FLANGE NUT MG.                             | 4    |