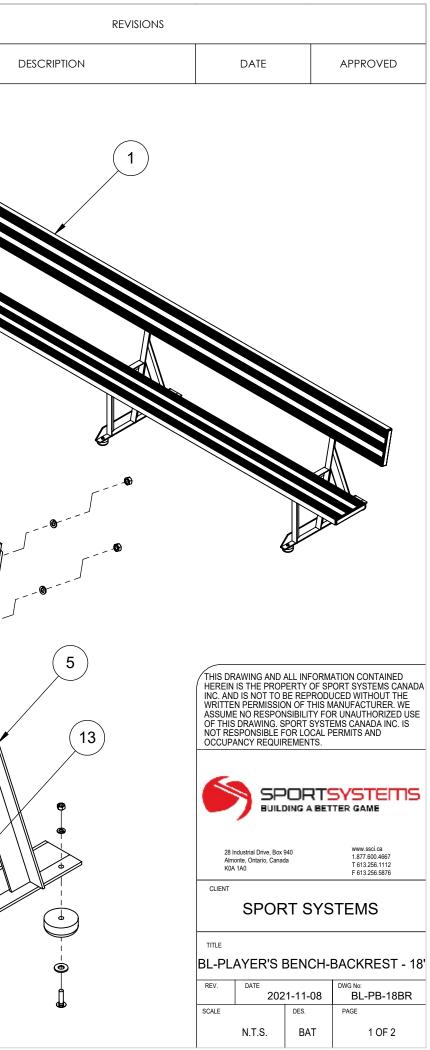

| ITEM NO. | PART NUMBER   | DESCRIPTION                                              | QTY. |
|----------|---------------|----------------------------------------------------------|------|
| 1        | AL-16723A-18  | 2" X 10" NOMINAL BLEACHER PLANK ANODIZED FINISH - 18'-0" | 2    |
| 2        | BL-60         | 60" SPACER BRACE                                         | 3    |
| 3        | BL-20774      | RETAINER CLIP - ALUMINUM                                 | 16   |
| 4        | BL-EC16723    | MOLDED END CAP-INSERT-BLACK POLYCARBONATE                | 4    |
| 5        | BL-PB-BR      | PLAYERS BENCH - BACKREST STRINGER                        | 4    |
| 6        | HW-613A-034WJ | WHITE NEOPRENE RUBBER BUMPER                             | 8    |
| 7        | HW-B-40000    | 3/8" x 1-1/4" MG, GR 5, HEX BOLT                         | 4    |
| 8        | HW-B-50005    | 5/16" x 1-1/4" HDG, GR 2 CARRIAGE BOLT                   | 24   |
| 9        | HW-N-10002    | 5/16" HDG. GR,2 HEX NUT                                  | 24   |
| 10       | HW-R-10000    | ALUMINUM POP RIVET 3/16" x 0.251-0.375                   | 8    |
| 11       | HW-W-1000-Z   | 3/8" ZP, WASHER USS                                      | 8    |
| 12       | HW-W-20002    | 5/16" LOCK WASHER, HDG.                                  | 24   |
| 13       | HW-N-10000    | 3/8" SERRATED FLANGE NUT MG.                             | 4    |

P

0-1-1

7

**BL-BP-18BR - EXPLODED VIEW - SHOWN** 

| REVISIONS                                                                                                                                                                                                                              |                                                                                                                                                                                                                                                                       |                   |
|----------------------------------------------------------------------------------------------------------------------------------------------------------------------------------------------------------------------------------------|-----------------------------------------------------------------------------------------------------------------------------------------------------------------------------------------------------------------------------------------------------------------------|-------------------|
| DESCRIPTION                                                                                                                                                                                                                            | DATE                                                                                                                                                                                                                                                                  | APPROVED          |
|                                                                                                                                                                                                                                        |                                                                                                                                                                                                                                                                       |                   |
| $\left( \begin{bmatrix} 241 \text{mm} \\ 9\frac{1}{2} \end{bmatrix} \right)$ $\left( \begin{bmatrix} 241 \text{mm} \\ 9\frac{1}{2} \end{bmatrix} \right)$ $\left( \begin{bmatrix} 241 \text{mm} \\ 9\frac{1}{2} \end{bmatrix} \right)$ | INC. AND IS NOT TO BE REP<br>WRITTEN PERMISSION OF T<br>ASSUME NO RESPONSIBIL<br>OF THIS DRAWING. SPORT :<br>NOT RESPONSIBLE FOR LO<br>OCCUPANCY REQUIREMEN<br>BUILDING A<br>28 Industrial Drive, Box 940<br>Almonte, Ontario, Canada<br>KOA 140<br>CLIENT<br>SPORT S | CH-BACKREST - 18' |