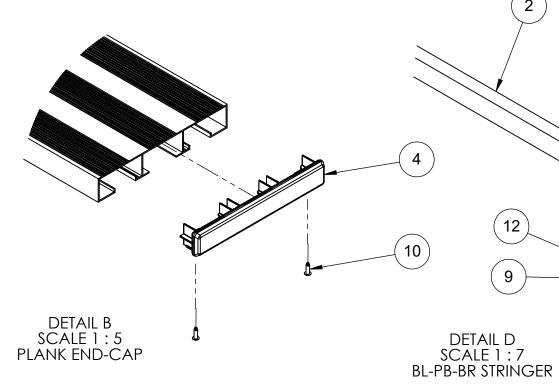

| ITEM NO. | PART NUMBER   | DESCRIPTION                                              | QTY. |
|----------|---------------|----------------------------------------------------------|------|
| 1        | AL-16723A-18  | 2" X 10" NOMINAL BLEACHER PLANK ANODIZED FINISH - 18'-0" | 2    |
| 2        | BL-60         | 60" SPACER BRACE                                         | 3    |
| 3        | BL-20774      | RETAINER CLIP - ALUMINUM                                 | 16   |
| 4        | BL-EC16723    | MOLDED END CAP-INSERT-BLACK POLYCARBONATE                | 4    |
| 5        | BL-PB-BR      | PLAYERS BENCH - BACKREST STRINGER                        | 4    |
| 6        | HW-613A-034WJ | WHITE NEOPRENE RUBBER BUMPER                             | 8    |
| 7        | HW-B-40000    | 3/8" x 1-1/4" MG, GR 5, HEX BOLT                         | 4    |
| 8        | HW-B-50005    | 5/16" x 1-1/4" HDG, GR 2 CARRIAGE BOLT                   | 24   |
| 9        | HW-N-10002    | 5/16" HDG. GR,2 HEX NUT                                  | 24   |
| 10       | HW-R-10000    | ALUMINUM POP RIVET 3/16" x 0.251-0.375                   | 8    |
| 11       | HW-W-1000-Z   | 3/8" ZP, WASHER USS                                      | 8    |
| 12       | HW-W-20002    | 5/16" LOCK WASHER, HDG.                                  | 24   |
| 13       | HW-N-10000    | 3/8" SERRATED FLANGE NUT MG.                             | 4    |