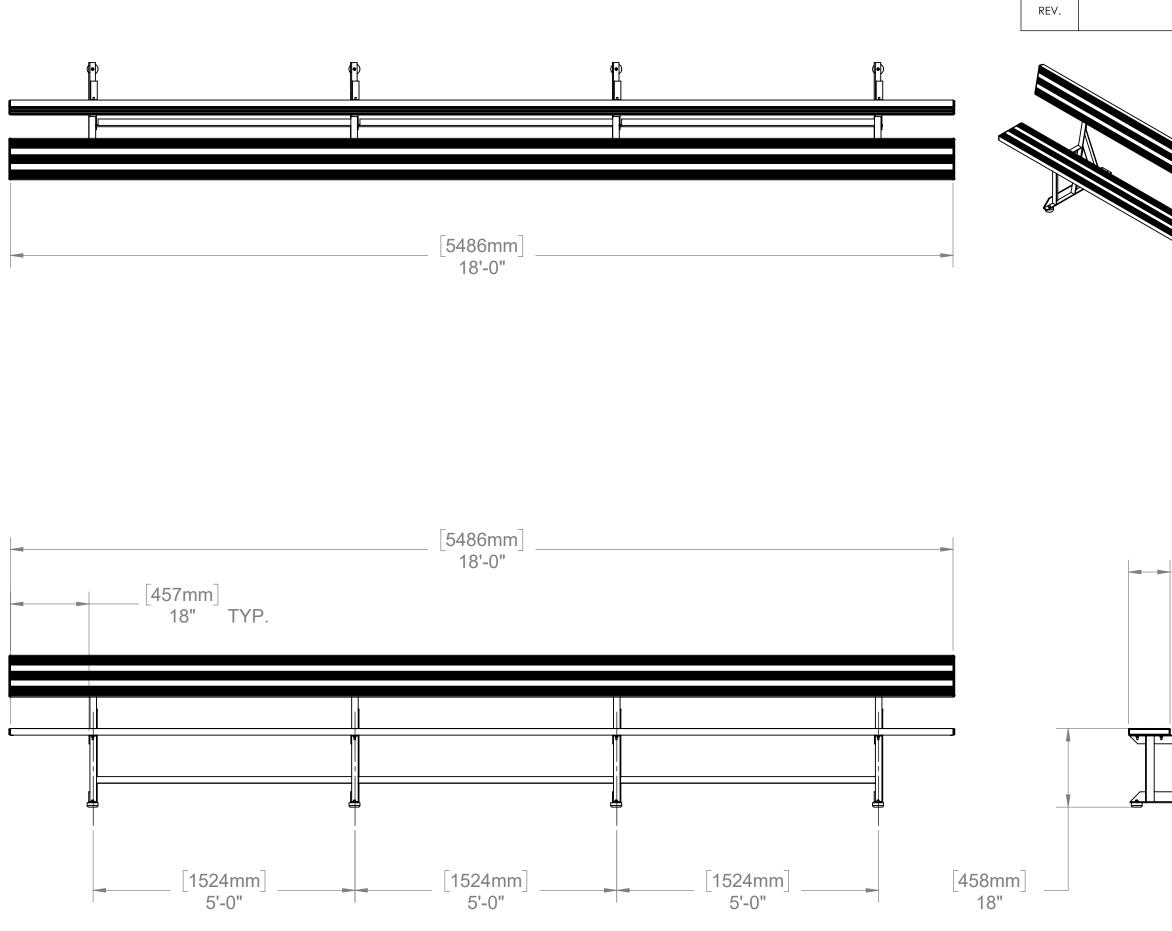

R                             | 8    |
| 7        | HW-B-40000    | 3/8" x 1-1/4" MG, GR 5, HEX BOLT                         | 4    |
| 8        | HW-B-50005    | 5/16" x 1-1/4" HDG, GR 2 CARRIAGE BOLT                   | 24   |
| 9        | HW-N-10002    | 5/16" HDG. GR,2 HEX NUT                                  | 24   |
| 10       | HW-R-10000    | ALUMINUM POP RIVET 3/16" x 0.251-0.375                   | 8    |
| 11       | HW-W-1000-Z   | 3/8" ZP, WASHER USS                                      | 8    |
| 12       | HW-W-20002    | 5/16" LOCK WASHER, HDG.                                  | 24   |
| 13       | HW-N-10000    | 3/8" SERRATED FLANGE NUT MG.                             | 4    |

REV. 3

2

〔12〕

9

8

Ŷ

Ì

e of

P

0-1-1

7





**BL-BP-18BR - EXPLODED VIEW - SHOWN** 





| REVISIONS                                                                                                                                                                                                                              |                                                                                                                                                                                                                                                                       |                   |
|----------------------------------------------------------------------------------------------------------------------------------------------------------------------------------------------------------------------------------------|---------------------------------------------