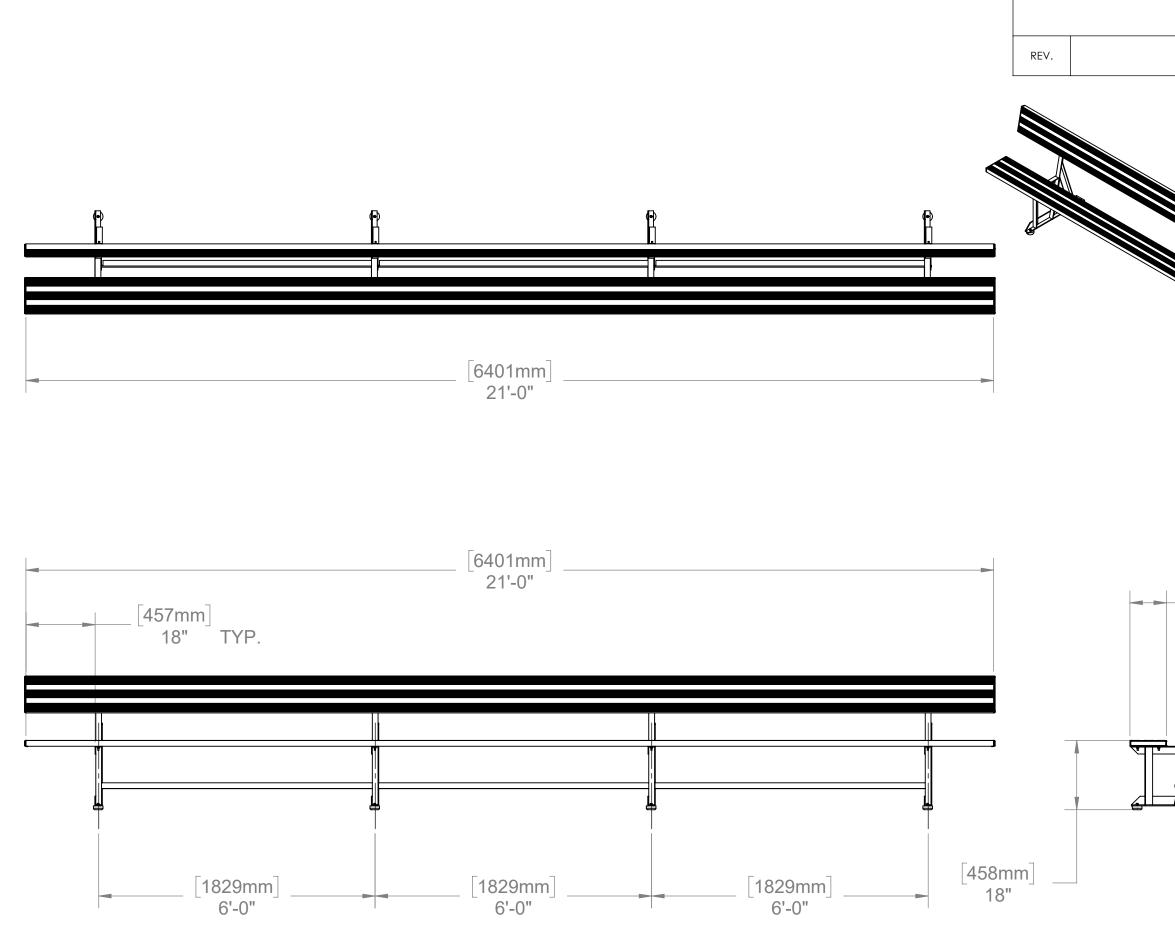

BL-BP-21BR - SHOWN

| REVISIONS                                                |                                                                                                                                                               |                                                                                                                                                       |  |  |
|----------------------------------------------------------|---------------------------------------------------------------------------------------------------------------------------------------------------------------|-------------------------------------------------------------------------------------------------------------------------------------------------------|--|--|
| DESCRIPTION                                              | DATE                                                                                                                                                          | APPROVED                                                                                                                                              |  |  |
|                                                          |                                                                                                                                                               |                                                                                                                                                       |  |  |
| $\begin{pmatrix} [241mm] \\ 9\frac{1}{2}" \end{pmatrix}$ |                                                                                                                                                               |                                                                                                                                                       |  |  |
| [241mm]<br>9 <sup>1</sup> / <sub>2</sub> "               | INC. AND IS NOT TO BE REP<br>WRITTEN PERMISSION OF T<br>ASSUME NO RESPONSIBILIT<br>OF THIS DRAWING. SPORT :<br>NOT RESPONSIBLE FOR LO<br>OCCUPANCY REQUIREMEN | DF SPORT SYSTEMS CANADA<br>RODUCED WITHOUT THE<br>HIS MANUFACTURER. WE<br>IY FOR UNAUTHORIZED USE<br>SYSTEMS CANADA INC. IS<br>CAL PERMITS AND<br>TS. |  |  |
|                                                          | 28 Industrial Drive, Box 940<br>Almonte, Ontario, Canada                                                                                                      | WWW.SSCICA<br>1.877.600.4667<br>T 613.256.1112                                                                                                        |  |  |
|                                                          | CLIENT                                                                                                                                                        |                                                                                                                                                       |  |  |
|                                                          | TITLE<br>BL-PLAYER'S BENCH-BACKREST - 21'                                                                                                                     |                                                                                                                                                       |  |  |
|                                                          | REV. DATE   SCALE DES.                                                                                                                                        | 08 DWG No:<br>BL-PB-21BR<br>PAGE                                                                                                                      |  |  |
|                                                          | N.T.S. BA                                                                                                                                                     | T 2 OF 2                                                                                                                                              |  |  |