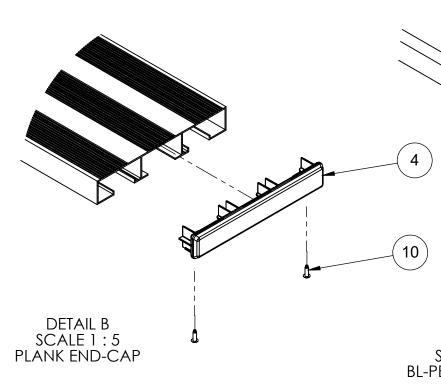

| ITEM NO. | PART NUMBER   | DESCRIPTION                                              | QTY. |
|----------|---------------|----------------------------------------------------------|------|
| 1        | AL-16723A-21  | 2" X 10" NOMINAL BLEACHER PLANK ANODIZED FINISH - 21'-0" | 2    |
| 2        | BL-72         | 72" SPACER BRACE                                         | 3    |
| 3        | BL-20774      | RETAINER CLIP - ALUMINUM                                 | 16   |
| 4        | BL-EC16723    | MOLDED END CAP-INSERT-BLACK POLYCARBONATE                | 4    |
| 5        | BL-PB-BR      | PLAYERS BENCH - BACKREST STRINGER                        | 4    |
| 6        | HW-613A-034WJ | WHITE NEOPRENE RUBBER BUMPER                             | 8    |
| 7        | HW-B-40000    | 3/8" x 1-1/4" MG, GR 5, HEX BOLT                         | 4    |
| 8        | HW-B-50005    | 5/16" x 1-1/4" HDG, GR 2 CARRIAGE BOLT                   | 24   |
| 9        | HW-N-10002    | 5/16" HDG. GR,2 HEX NUT                                  | 24   |
| 10       | HW-R-10000    | ALUMINUM POP RIVET 3/16'' x 0.251-0.375                  | 8    |
| 11       | HW-W-1000-Z   | 3/8" ZP, WASHER USS                                      | 8    |
| 12       | HW-W-20002    | 5/16" LOCK WASHER, HDG.                                  | 24   |
| 13       | HW-N-10000    | 3/8" SERRATED FLANGE NUT MG.                             | 4    |