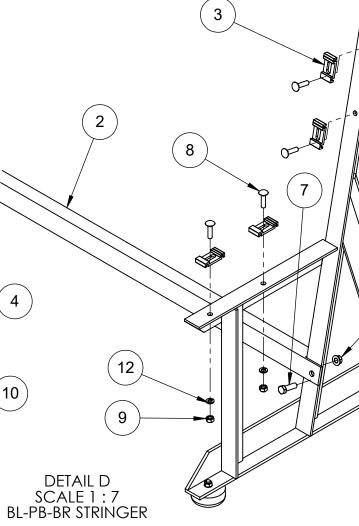

| ITEM NO. | PART NUMBER   | DESCRIPTION                                              | QTY. |
|----------|---------------|----------------------------------------------------------|------|
| 1        | AL-16723A-21  | 2" X 10" NOMINAL BLEACHER PLANK ANODIZED FINISH - 21'-0" | 2    |
| 2        | BL-72         | 72" SPACER BRACE                                         | 3    |
| 3        | BL-20774      | RETAINER CLIP - ALUMINUM                                 | 16   |
| 4        | BL-EC16723    | MOLDED END CAP-INSERT-BLACK POLYCARBONATE                | 4    |
| 5        | BL-PB-BR      | PLAYERS BENCH - BACKREST STRINGER                        | 4    |
| 6        | HW-613A-034WJ | WHITE NEOPRENE RUBBER BUMPER                             | 8    |
| 7        | HW-B-40000    | 3/8" x 1-1/4" MG, GR 5, HEX BOLT                         | 4    |
| 8        | HW-B-50005    | 5/16" x 1-1/4" HDG, GR 2 CARRIAGE BOLT                   | 24   |
| 9        | HW-N-10002    | 5/16" HDG. GR,2 HEX NUT                                  | 24   |
| 10       | HW-R-10000    | ALUMINUM POP RIVET 3/16'' x 0.251-0.375                  | 8    |
| 11       | HW-W-1000-Z   | 3/8" ZP, WASHER USS                                      | 8    |
| 12       | HW-W-20002    | 5/16" LOCK WASHER, HDG.                                  | 24   |
| 13       | HW-N-10000    | 3/8" SERRATED FLANGE NUT MG.                             | 4    |

BL-BP-21BR - EXPLODED VIEW - SHOWN

| REVISIONS   |                                                                               |                                                                                                                                                |  |
|-------------|-------------------------------------------------------------------------------|------------------------------------------------------------------------------------------------------------------------------------------------|--|
| DESCRIPTION | DATE                                                                          | APPROVED                                                                                                                                       |  |
|             |                                                                               |                                                                                                                                                |  |
| 5           | INC. AND IS NOT TO BE REP<br>WRITTEN PERMISSION OF T                          | OF SPORT SYSTEMS CANADA<br>RODUCED WITHOUT THE<br>HIS MANUFACTURER. WE<br>IY FOR UNAUTHORIZED USE<br>SYSTEMS CANADA INC. IS<br>CAL PERMITS AND |  |
|             | 28 Industrial Drive, Box 940<br>Almonte, Ontario, Canada<br>K0A 1A0           | www.ssci.ca<br>1.877600.4667<br>1612256.1112<br>F 613.256.5876                                                                                 |  |
|             | CLIENT<br>SPORT SYSTEMS                                                       |                                                                                                                                                |  |
| )) @#       | TITLE<br>BL-PLAYER'S BENG<br>REV. DATE<br>2021-11-<br>SCALE DES.<br>N.T.S. BA | PAGE                                                                                                                                           |  |