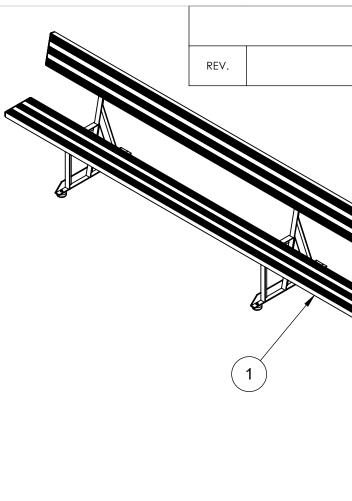

BL-BP-21BR - SHOWN

| REVISIONS                                                |                                                                                                                                                               |                                                                                                                                                       |  |  |
|----------------------------------------------------------|---------------------------------------------------------------------------------------------------------------------------------------------------------------|-------------------------------------------------------------------------------------------------------------------------------------------------------|--|--|
| DESCRIPTION                                              | DATE                                                                                                                                                          | APPROVED                                                                                                                                              |  |  |
|                                                          |                                                                                                                                                               |                                                                                                                                                       |  |  |
| $\begin{pmatrix} [241mm] \\ 9\frac{1}{2}" \end{pmatrix}$ |                                                                                                                                                               |                                                                                                                                                       |  |  |
| [241mm]<br>9 <sup>1</sup> / <sub>2</sub> "               | INC. AND IS NOT TO BE REP<br>WRITTEN PERMISSION OF T<br>ASSUME NO RESPONSIBILIT<br>OF THIS DRAWING. SPORT :<br>NOT RESPONSIBLE FOR LO<br>OCCUPANCY REQUIREMEN | DF SPORT SYSTEMS CANADA<br>RODUCED WITHOUT THE<br>HIS MANUFACTURER. WE<br>IY FOR UNAUTHORIZED USE<br>SYSTEMS CANADA INC. IS<br>CAL PERMITS AND<br>TS. |  |  |
|                                                          | 28 Industrial Drive, Box 940<br>Almonte, Ontario, Canada                                                                                                      | WWW.SSCICA<br>1.877.600.4667<br>T 613.256.1112                                                                                                        |  |  |
|                                                          | CLIENT                                                                                                                                                        |                                                                                                                                                       |  |  |
|                                                          | TITLE<br>BL-PLAYER'S BENCH-BACKREST - 21'                                                                                                                     |                                                                                                                                                       |  |  |
|                                                          | REV. DATE   SCALE DES.                                                                                                                                        | 08 DWG No:<br>BL-PB-21BR<br>PAGE                                                                                                                      |  |  |
|                                                          | N.T.S. BA                                                                                                                                                     | T 2 OF 2                                                                                                                                              |  |  |