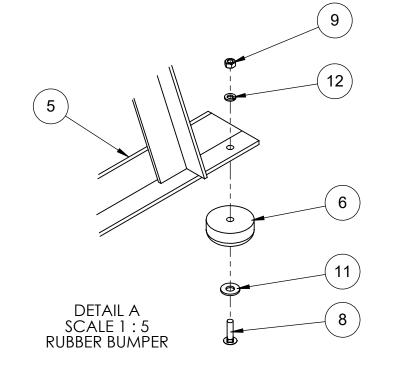

| ITEM NO. | PART NUMBER   | DESCRIPTION                                              | QTY. |
|----------|---------------|----------------------------------------------------------|------|
| 1        | AL-16723A-21  | 2" X 10" NOMINAL BLEACHER PLANK ANODIZED FINISH - 21'-0" | 2    |
| 2        | BL-72         | 72" SPACER BRACE                                         | 3    |
| 3        | BL-20774      | RETAINER CLIP - ALUMINUM                                 | 16   |
| 4        | BL-EC16723    | MOLDED END CAP-INSERT-BLACK POLYCARBONATE                | 4    |
| 5        | BL-PB-BR      | PLAYERS BENCH - BACKREST STRINGER                        | 4    |
| 6        | HW-613A-034WJ | WHITE NEOPRENE RUBBER BUMPER                             | 8    |
| 7        | HW-B-40000    | 3/8" x 1-1/4" MG, GR 5, HEX BOLT                         | 4    |
| 8        | HW-B-50005    | 5/16" x 1-1/4" HDG, GR 2 CARRIAGE BOLT                   | 24   |
| 9        | HW-N-10002    | 5/16" HDG. GR,2 HEX NUT                                  | 24   |
| 10       | HW-R-10000    | ALUMINUM POP RIVET 3/16'' x 0.251-0.375                  | 8    |
| 11       | HW-W-1000-Z   | 3/8" ZP, WASHER USS                                      | 8    |
| 12       | HW-W-20002    | 5/16" LOCK WASHER, HDG.                                  | 24   |
| 13       | HW-N-10000    | 3/8" SERRATED FLANGE NUT MG.                             | 4    |