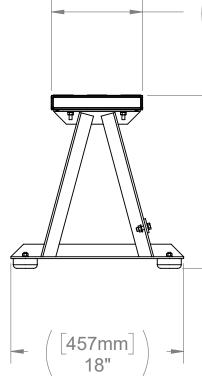

S 8

ക

BL-BP-6 - EXPLODED VIEW - SHOWN

REV.

BL-BP-6 - SHOWN

| REVISIONS                                                     |                                                                                                            |                                                                      |  |
|---------------------------------------------------------------|------------------------------------------------------------------------------------------------------------|----------------------------------------------------------------------|--|
| DESCRIPTION                                                   | DATE                                                                                                       | APPROVED                                                             |  |
|                                                               |                                                                                                            |                                                                      |  |
|                                                               |                                                                                                            |                                                                      |  |
|                                                               |                                                                                                            |                                                                      |  |
|                                                               |                                                                                                            |                                                                      |  |
|                                                               |                                                                                                            |                                                                      |  |
|                                                               |                                                                                                            |                                                                      |  |
|                                                               |                                                                                                            |                                                                      |  |
|                                                               |                                                                                                            |                                                                      |  |
|                                                               |                                                                                                            |                                                                      |  |
|                                                               |                                                                                                            |                                                                      |  |
|                                                               |                                                                                                            |                                                                      |  |
|                                                               |                                                                                                            |                                                                      |  |
| $\begin{pmatrix} 241 \text{mm} \\ 0 1 \text{m} \end{pmatrix}$ | 8                                                                                                          |                                                                      |  |
| 912"                                                          |                                                                                                            |                                                                      |  |
|                                                               |                                                                                                            |                                                                      |  |
|                                                               | THIS DRAWING AND ALL INF<br>HEREIN IS THE PROPERTY<br>INC. AND IS NOT TO BE REF<br>WRITTEN PERMISSION OF T | OF SPORT SYSTEMS CANADA<br>RODUCED WITHOUT THE                       |  |
| 458mm                                                         | ASSUME NO RESPONSIBILI<br>OF THIS DRAWING. SPORT<br>NOT RESPONSIBLE FOR LO<br>OCCUPANCY REQUIREMEN         | TY FOR UNAUTHORIZED USE<br>SYSTEMS CANADA INC. IS<br>CAL PERMITS AND |  |
| 18"                                                           | 6                                                                                                          |                                                                      |  |
|                                                               |                                                                                                            |                                                                      |  |
| ¥                                                             | 28 Industrial Drive, Box 940<br>Almonte, Ontario, Canada                                                   | www.ssci.ca<br>1.877.600.4667                                        |  |
|                                                               | Amonie, Uniano, Canada T 613 256 1112<br>KOA 1A0 F 613 256 5876<br>CLIENT                                  |                                                                      |  |
|                                                               | SPORT SYSTEMS                                                                                              |                                                                      |  |
|                                                               | TITLE<br>BL-PLAYER'S BENCH - 6'                                                                            |                                                                      |  |
|                                                               | REV. DATE   SCALE DES.                                                                                     | 08 DWG No:<br>BL-PB-6<br>PAGE                                        |  |
|                                                               | N.T.S. BA                                                                                                  | T 2 OF 2                                                             |  |