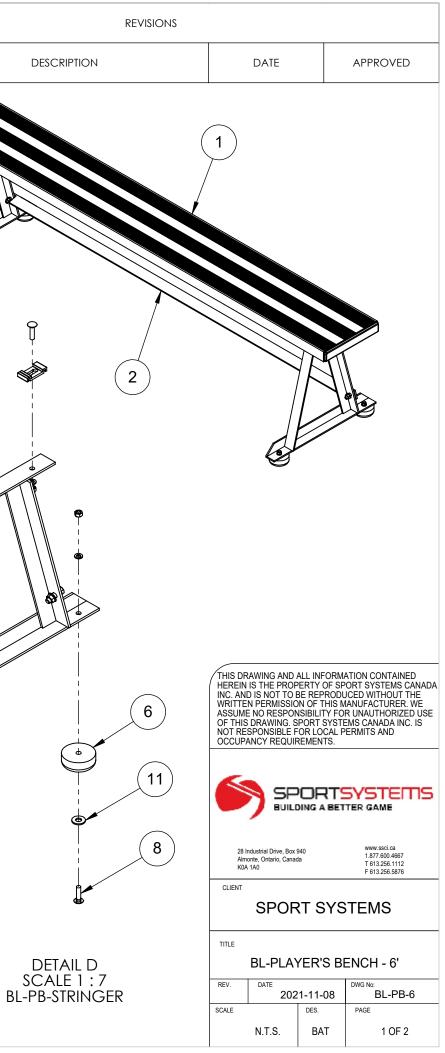

| ITEM NO. | PART NUMBER   | DESCRIPTION                                             | QTY. |
|----------|---------------|---------------------------------------------------------|------|
| 1        | AL-16723A-6   | 2" X 10" NOMINAL BLEACHER PLANK ANODIZED FINISH - 6'-0" | 1    |
| 2        | BL-60         | 60" SPACER BRACE                                        | 1    |
| 3        | BL-20774      | RETAINER CLIP - ALUMINUM                                | 4    |
| 4        | BL-EC16723    | MOLDED END CAP-INSERT-BLACK POLYCARBONATE               | 2    |
| 5        | BL-PB-05      | PLAYERS BENCH STRINGER                                  | 2    |
| 6        | HW-613A-034WJ | WHITE NEOPRENE RUBBER BUMPER                            | 4    |
| 7        | HW-B-40000    | 3/8" x 1-1/4" MG, GR 5, HEX BOLT                        | 2    |
| 8        | HW-B-50005    | 5/16" x 1-1/4" HDG, GR 2 CARRIAGE BOLT                  | 8    |
| 9        | HW-N-10002    | 5/16" HDG. GR,2 HEX NUT                                 | 8    |
| 10       | HW-R-10000    | ALUMINUM POP RIVET 3/16" x 0.251-0.375                  | 4    |
| 11       | HW-W-1000-Z   | 3/8" ZP, WASHER USS                                     | 4    |
| 12       | HW-W-20002    | 5/16" LOCK WASHER, HDG.                                 | 8    |
| 13       | HW-N-10000    | 3/8" SERRATED FLANGE NUT MG.                            | 2    |

S 8

ക

BL-BP-6 - EXPLODED VIEW - SHOWN

REV.

BL-BP-6 - SHOWN

| REVISIONS                                                     |                                                                                                            |                                                                      |  |
|---------------------------------------------------------------|------------------------------------------------------------------------------------------------------------|----------------------------------------------------------------------|--|
| DESCRIPTION                                                   | DATE                                                                                                       | APPROVED                                                             |  |
|                                                               |                                                                                                            |                                                                      |  |
|                                                               |                                                                                                            |                                                                      |  |
|                                                               |                                                                                                            |                                                                      |  |
|                                                               |                                                                                                            |                                                                      |  |
|                                                               |                                                                                                            |                                                                      |  |
|                                                               |                                                                                                            |                                                                      |  |
|                                                               |                                                                                                            |                                                                      |  |
|                                                               |                                                                                                            |                                                                      |  |
|                                                               |                                                                                                            |                                                                      |  |
|                                                               |                                                                                                            |                                                                      |  |
|                                                               |                                                                                                            |                                                                      |  |
|                                                               |                                                                                                            |                                                                      |  |
| $\begin{pmatrix} 241 \text{mm} \\ 0 1 \text{m} \end{pmatrix}$ | 8                                                                                                          |                                                                      |  |
| 912"                                                          |                                                                                                            |                                                                      |  |
|                                                               |                                                                                                            |                                                                      |  |
|                                                               | THIS DRAWING AND ALL INF<br>HEREIN IS THE PROPERTY<br>INC. AND IS NOT TO BE REF<br>WRITTEN PERMISSION OF T | OF SPORT SYSTEMS CANADA<br>RODUCED WITHOUT THE                       |  |
| 458mm                                                         | ASSUME NO RESPONSIBILI<br>OF THIS DRAWING. SPORT<br>NOT RESPONSIBLE FOR LO<br>OCCUPANCY REQUIREMEN         | TY FOR UNAUTHORIZED USE<br>SYSTEMS CANADA INC. IS<br>CAL PERMITS AND |  |
| 18"                                                           | 6                                                                                                          |                                                                      |  |
|                                                               |                                                                                                            |                                                                      |  |
| ¥                                                             | 28 Industrial Drive, Box 940<br>Almonte, Ontario, Canada                                                   | www.ssci.ca<br>1.877.600.4667                                        |  |
|                                                               | Amonie, Uniano, Canada T 613 256 1112<br>KOA 1A0 F 613 256 5876<br>CLIENT                                  |                                                                      |  |
|                                                               | SPORT SYSTEMS                                                                                              |                                                                      |  |
|                                                               | TITLE<br>BL-PLAYER'S BENCH - 6'                                                                            |                                                                      |  |
|                                                               | REV. DATE   SCALE DES.                                                                                     | 08 DWG No:<br>BL-PB-6<br>PAGE                                        |  |
|                                                               | N.T.S. BA                                                                                                  | T 2 OF 2                                                             |  |