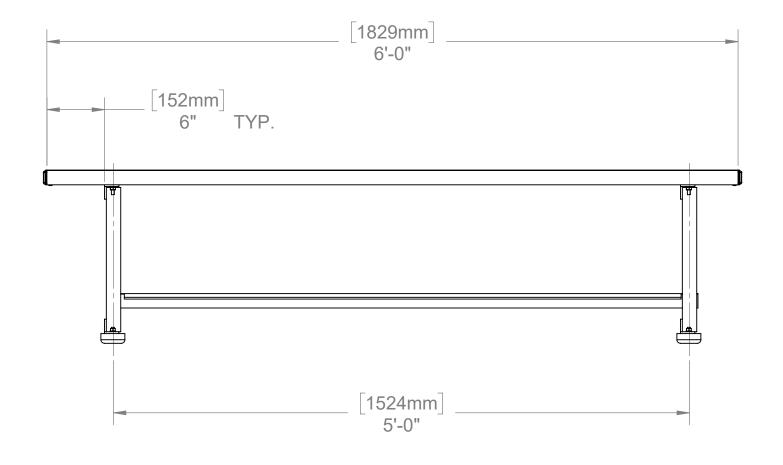

| ITEM NO. | PART NUMBER   | DESCRIPTION                                             | QTY. |
|----------|---------------|---------------------------------------------------------|------|
| 1        | AL-16723A-6   | 2" X 10" NOMINAL BLEACHER PLANK ANODIZED FINISH - 6'-0" | 1    |
| 2        | BL-60         | 60" SPACER BRACE                                        | 1    |
| 3        | BL-20774      | RETAINER CLIP - ALUMINUM                                | 4    |
| 4        | BL-EC16723    | MOLDED END CAP-INSERT-BLACK POLYCARBONATE               | 2    |
| 5        | BL-PB-05      | PLAYERS BENCH STRINGER                                  | 2    |
| 6        | HW-613A-034WJ | WHITE NEOPRENE RUBBER BUMPER                            | 4    |
| 7        | HW-B-40000    | 3/8" x 1-1/4" MG, GR 5, HEX BOLT                        | 2    |
| 8        | HW-B-50005    | 5/16" x 1-1/4" HDG, GR 2 CARRIAGE BOLT                  | 8    |
| 9        | HW-N-10002    | 5/16" HDG. GR,2 HEX NUT                                 | 8    |
| 10       | HW-R-10000    | ALUMINUM POP RIVET 3/16" x 0.251-0.375                  | 4    |
| 11       | HW-W-1000-Z   | 3/8" ZP, WASHER USS                                     | 4    |
| 12       | HW-W-20002    | 5/16" LOCK WASHER, HDG.                                 | 8    |
| 13       | HW-N-10000    | 3/8" SERRATED FLANGE NUT MG.                            | 2    |

S 8

ക

BL-BP-6 - EXPLODED VIEW - SHOWN

REV.

BL-BP-6 - SHOWN

| REVISIONS                                                     |                                                                                                            |                                                                      |  |
|---------------------------------------------------------------|------------------------------------------------------------------------------------------------------------|----------------------------------------------------------------------|--|
| DESCRIPTION                                                   | DATE                                                                                                       | APPROVED                                                             |  |
|                                                               |                                                                                                            |                                                                      |  |
|                                                               |                                                                                                            |                                                                      |  |
|                                                               |                                                                                                            |                                                                      |  |
|                                                               |                                                                                                            |                                                                      |  |
|                                                               |                                                                                                            |                                                                      |  |
|                                                               |                                                                                                            |                                                                      |  |
|                                                               |                                                                                                            |                                                                      |  |
|                                                               |                                                                                                            |                                                                      |  |
|                                                               |                                                                                                            |                                                                      |  |
|                                                               |                                                                                                            |                                                                      |  |
|                                                               |                                                                                                            |                                                                      |  |
|                                                               |                                                                                                            |                                                                      |  |
| $\begin{pmatrix} 241 \text{mm} \\ 0 1 \text{m} \end{pmatrix}$ | 8                                                                                                          |                                                                      |  |
| 912"                                                          |                                                                                                            |                                                                      |  |
|                                                               |                                                                                                            |                                                                      |  |
|                                                               | THIS DRAWING AND ALL INF<br>HEREIN IS THE PROPERTY<br>INC. AND IS NOT TO BE REF<br>WRITTEN PERMISSION OF T | OF SPORT SYSTEMS CANADA<br>RODUCED WITHOUT THE                       |  |
| 458mm                                                         | ASSUME NO RESPONSIBILI<br>OF THIS DRAWING. SPORT<br>NOT RESPONSIBLE FOR LO<br>OCCUPANCY REQUIREMEN         | TY FOR UNAUTHORIZED USE<br>SYSTEMS CANADA INC. IS<br>CAL PERMITS AND |  |
| 18"                                                           | 6                                                                                                          |                                                                      |  |
|                                                               |                                                                                                            |                                                                      |  |
| ¥                                                             | 28 Industrial Drive, Box 940<br>Almonte, Ontario, Canada                                                   | www.ssci.ca<br>1.877.600.4667                                        |  |
|                                                               | Amonie, Uniano, Canada T 613 256 1112<br>KOA 1A0 F 613 256 5876<br>CLIENT                                  |                                                                      |  |
|                                                               | SPORT SYSTEMS                                                                                              |                                                                      |  |
|                                                               | TITLE<br>BL-PLAYER'S BENCH - 6'                                                                            |                                                                      |  |
|                                                               | REV. DATE   SCALE DES.                                                                                     | 08 DWG No:<br>BL-PB-6<br>PAGE                                        |  |
|                                                               | N.T.S. BA                                                                                                  | T 2 OF 2                                                             |  |