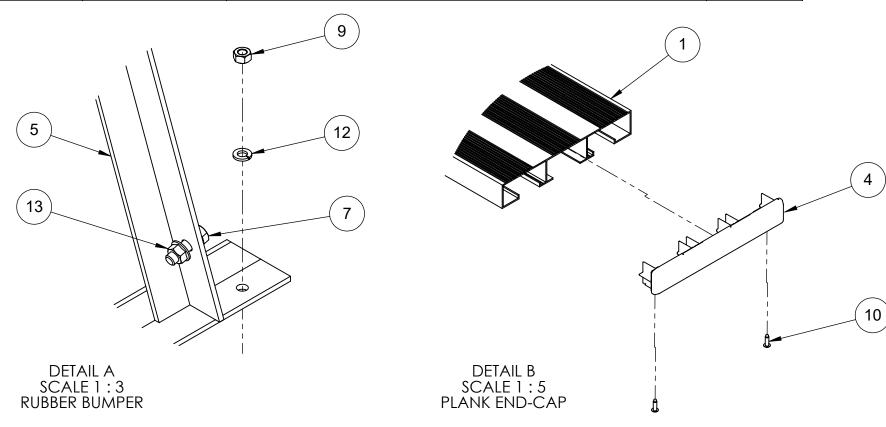

| ITEM NO. | PART NUMBER   | DESCRIPTION                                             | QTY. |
|----------|---------------|---------------------------------------------------------|------|
| 1        | AL-16723A-6   | 2" X 10" NOMINAL BLEACHER PLANK ANODIZED FINISH - 6'-0" | 1    |
| 2        | BL-60         | 60" SPACER BRACE                                        | 1    |
| 3        | BL-20774      | RETAINER CLIP - ALUMINUM                                | 4    |
| 4        | BL-EC16723    | MOLDED END CAP-INSERT-BLACK POLYCARBONATE               | 2    |
| 5        | BL-PB-05      | PLAYERS BENCH STRINGER                                  | 2    |
| 6        | HW-613A-034WJ | WHITE NEOPRENE RUBBER BUMPER                            | 4    |
| 7        | HW-B-40000    | 3/8" x 1-1/4" MG, GR 5, HEX BOLT                        | 2    |
| 8        | HW-B-50005    | 5/16" x 1-1/4" HDG, GR 2 CARRIAGE BOLT                  | 8    |
| 9        | HW-N-10002    | 5/16" HDG. GR,2 HEX NUT                                 | 8    |
| 10       | HW-R-10000    | ALUMINUM POP RIVET 3/16" x 0.251-0.375                  | 4    |
| 11       | HW-W-1000-Z   | 3/8" ZP, WASHER USS                                     | 4    |
| 12       | HW-W-20002    | 5/16" LOCK WASHER, HDG.                                 | 8    |
| 13       | HW-N-10000    | 3/8" SERRATED FLANGE NUT MG.                            | 2    |