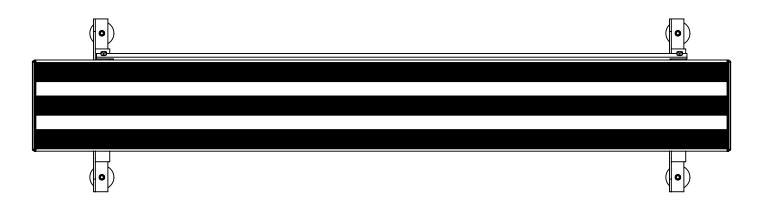

| ITEM NO. | PART NUMBER   | DESCRIPTION                                             | QTY. |
|----------|---------------|---------------------------------------------------------|------|
| 1        | AL-16723A-6   | 2" X 10" NOMINAL BLEACHER PLANK ANODIZED FINISH - 6'-0" | 1    |
| 2        | BL-60         | 60" SPACER BRACE                                        | 1    |
| 3        | BL-20774      | RETAINER CLIP - ALUMINUM                                | 4    |
| 4        | BL-EC16723    | MOLDED END CAP-INSERT-BLACK POLYCARBONATE               | 2    |
| 5        | BL-PB-05      | PLAYERS BENCH STRINGER                                  | 2    |
| 6        | HW-613A-034WJ | WHITE NEOPRENE RUBBER BUMPER                            | 4    |
| 7        | HW-B-40000    | 3/8" x 1-1/4" MG, GR 5, HEX BOLT                        | 2    |
| 8        | HW-B-50005    | 5/16" x 1-1/4" HDG, GR 2 CARRIAGE BOLT                  | 8    |
| 9        | HW-N-10002    | 5/16" HDG. GR,2 HEX NUT                                 | 8    |
| 10       | HW-R-10000    | ALUMINUM POP RIVET 3/16" x 0.251-0.375                  | 4    |
| 11       | HW-W-1000-Z   | 3/8" ZP, WASHER USS                                     | 4    |
| 12       | HW-W-20002    | 5/16" LOCK WASHER, HDG.                                 | 8    |
| 13       | HW-N-10000    | 3/8" SERRATED FLANGE NUT MG.                            | 2    |