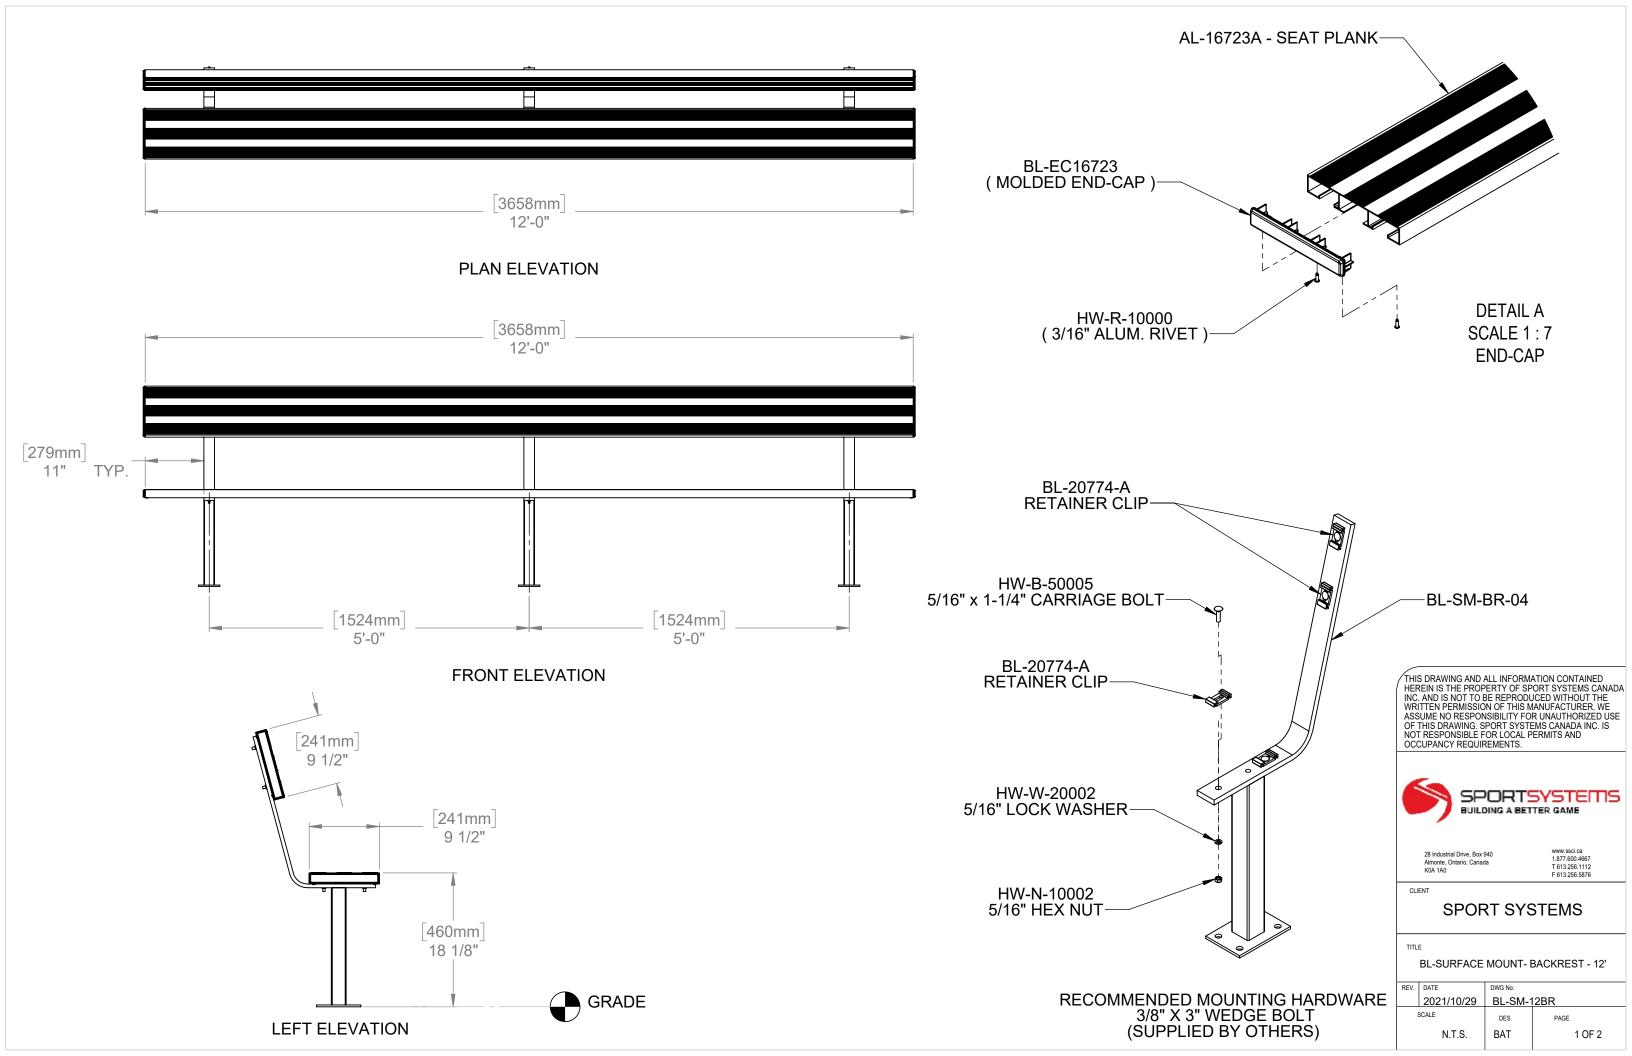

| PART NUMBER  | DESCRIPTION                                                                   | QTY.                                                                                                                                                                                                                                                                                                                                                                |
|--------------|-------------------------------------------------------------------------------|---------------------------------------------------------------------------------------------------------------------------------------------------------------------------------------------------------------------------------------------------------------------------------------------------------------------------------------------------------------------|
| AL-16723A-12 | 2" X 10" NOMINAL BLEACHER PLANK ANODIZED FINISH - 12'-0"                      | 2                                                                                                                                                                                                                                                                                                                                                                   |
| BL-20774     | RETAINER CLIP - ALUMINUM                                                      | 12                                                                                                                                                                                                                                                                                                                                                                  |
| BL-EC16723   | MOLDED END CAP-INSERT-BLACK POLYCARBONATE                                     | 4                                                                                                                                                                                                                                                                                                                                                                   |
| BL-SM-BR-04  | BLEACHER, SURFACE MOUNT WITH BACK REST                                        | 3                                                                                                                                                                                                                                                                                                                                                                   |
| HW-B-50005   | 5/16" x 1-1/4" HDG, GR 2 CARRIAGE BOLT                                        | 12                                                                                                                                                                                                                                                                                                                                                                  |
| HW-N-10002   | 5/16" HDG. GR,2 HEX NUT                                                       | 12                                                                                                                                                                                                                                                                                                                                                                  |
| HW-R-10000   | ALUMINUM POP RIVET 3/16" x 0.251-0.375                                        | 8                                                                                                                                                                                                                                                                                                                                                                   |
| HW-W-20002   | 5/16" LOCK WASHER, HDG.                                                       | 12                                                                                                                                                                                                                                                                                                                                                                  |
|              | AL-16723A-12 BL-20774 BL-EC16723 BL-SM-BR-04 HW-B-50005 HW-N-10002 HW-R-10000 | AL-16723A-12  2" X 10" NOMINAL BLEACHER PLANK ANODIZED FINISH - 12'-0"  BL-20774  RETAINER CLIP - ALUMINUM  BL-EC16723  MOLDED END CAP-INSERT-BLACK POLYCARBONATE  BL-SM-BR-04  BLEACHER, SURFACE MOUNT WITH BACK REST  HW-B-50005  5/16" x 1-1/4" HDG, GR 2 CARRIAGE BOLT  HW-N-10002  5/16" HDG. GR,2 HEX NUT  HW-R-10000  ALUMINUM POP RIVET 3/16" x 0.251-0.375 |

## SPORT SYSTEMS

TITLE

BL-SURFACE MOUNT- BACKREST - 12'

REV. DATE DWG No: 2021/10/29 BL-SM-12BR

SCALE DES.

N.T.S. BAT

2 OF 2