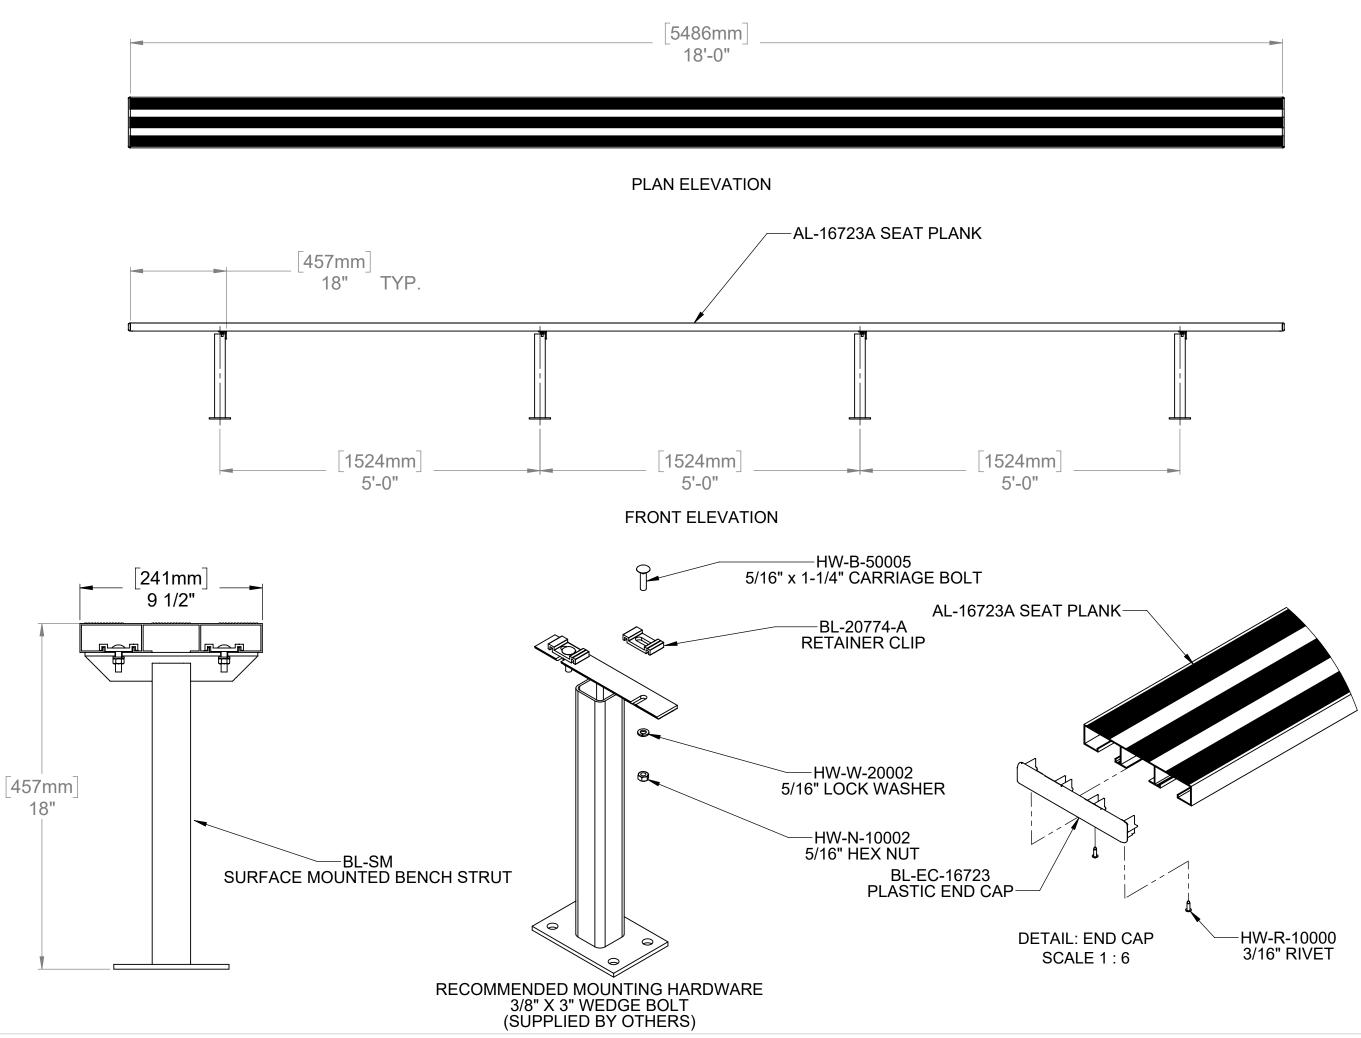

| ITEM NO. | PART NUMBER  | DESCRIPTION                                              | QTY. |
|----------|--------------|----------------------------------------------------------|------|
| 1        | AL-16723A-18 | 2" X 10" NOMINAL BLEACHER PLANK ANODIZED FINISH - 18'-0" | 1    |
| 2        | BL-20774     | RETAINER CLIP - ALUMINUM                                 | 8    |
| 3        | BL-EC16723   | MOLDED END CAP-INSERT-BLACK POLYCARBONATE                | 2    |
| 4        | BL-SM        | SURFACE MOUNT BENCH STRUT                                | 4    |
| 5        | HW-B-50005   | 5/16" x 1-1/4" HDG, GR 2 CARRIAGE BOLT                   | 8    |
| 6        | HW-N-10002   | 5/16" HDG. GR, 2 HEX NUT                                 | 8    |
| 7        | HW-R-10000   | ALUMINUM POP RIVET 3/16'' x 0.251-0.375                  | 4    |
| 8        | HW-W-20002   | 5/16" LOCK WASHER, HDG.                                  | 8    |