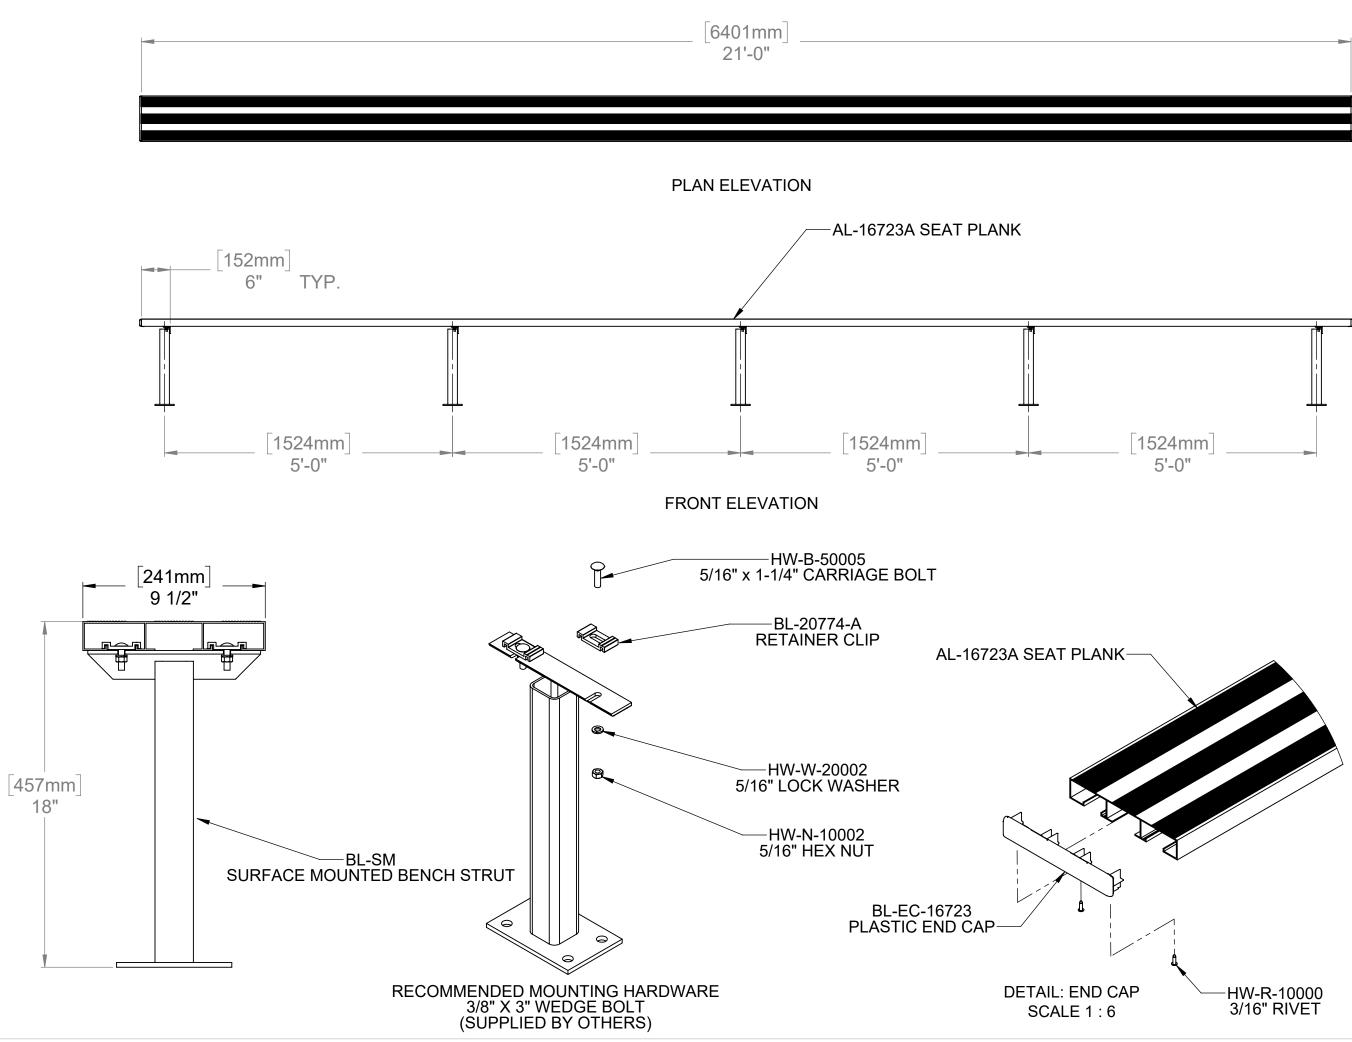

| ITEM NO. | PART NUMBER  | DESCRIPTION                                              | QTY. |
|----------|--------------|----------------------------------------------------------|------|
| 1        | AL-16723A-21 | 2" X 10" NOMINAL BLEACHER PLANK ANODIZED FINISH - 21'-0" | 1    |
| 2        | BL-20774     | RETAINER CLIP - ALUMINUM                                 | 10   |
| 3        | BL-EC16723   | MOLDED END CAP-INSERT-BLACK POLYCARBONATE                | 2    |
| 4        | BL-SM        | SURFACE MOUNT BENCH STRUT                                | 5    |
| 5        | HW-B-50005   | 5/16" x 1-1/4" HDG, GR 2 CARRIAGE BOLT                   | 10   |
| 6        | HW-N-10002   | 5/16" HDG. GR, 2 HEX NUT                                 | 10   |
| 7        | HW-R-10000   | ALUMINUM POP RIVET 3/16" x 0.251-0.375                   | 4    |
| 8        | HW-W-20002   | 5/16" LOCK WASHER, HDG.                                  | 10   |

## TITLE

| SURFACE MOUNT BENCH -21' |            |          |        |  |  |
|--------------------------|------------|----------|--------|--|--|
| REV.                     | DATE       | DWG No:  |        |  |  |
|                          | 2021-03-23 | BL-SM-21 |        |  |  |
| S                        | CALE       | DES.     | PAGE   |  |  |
|                          | N.T.S.     | BAT      | 2 OF 2 |  |  |
|                          |            |          |        |  |  |