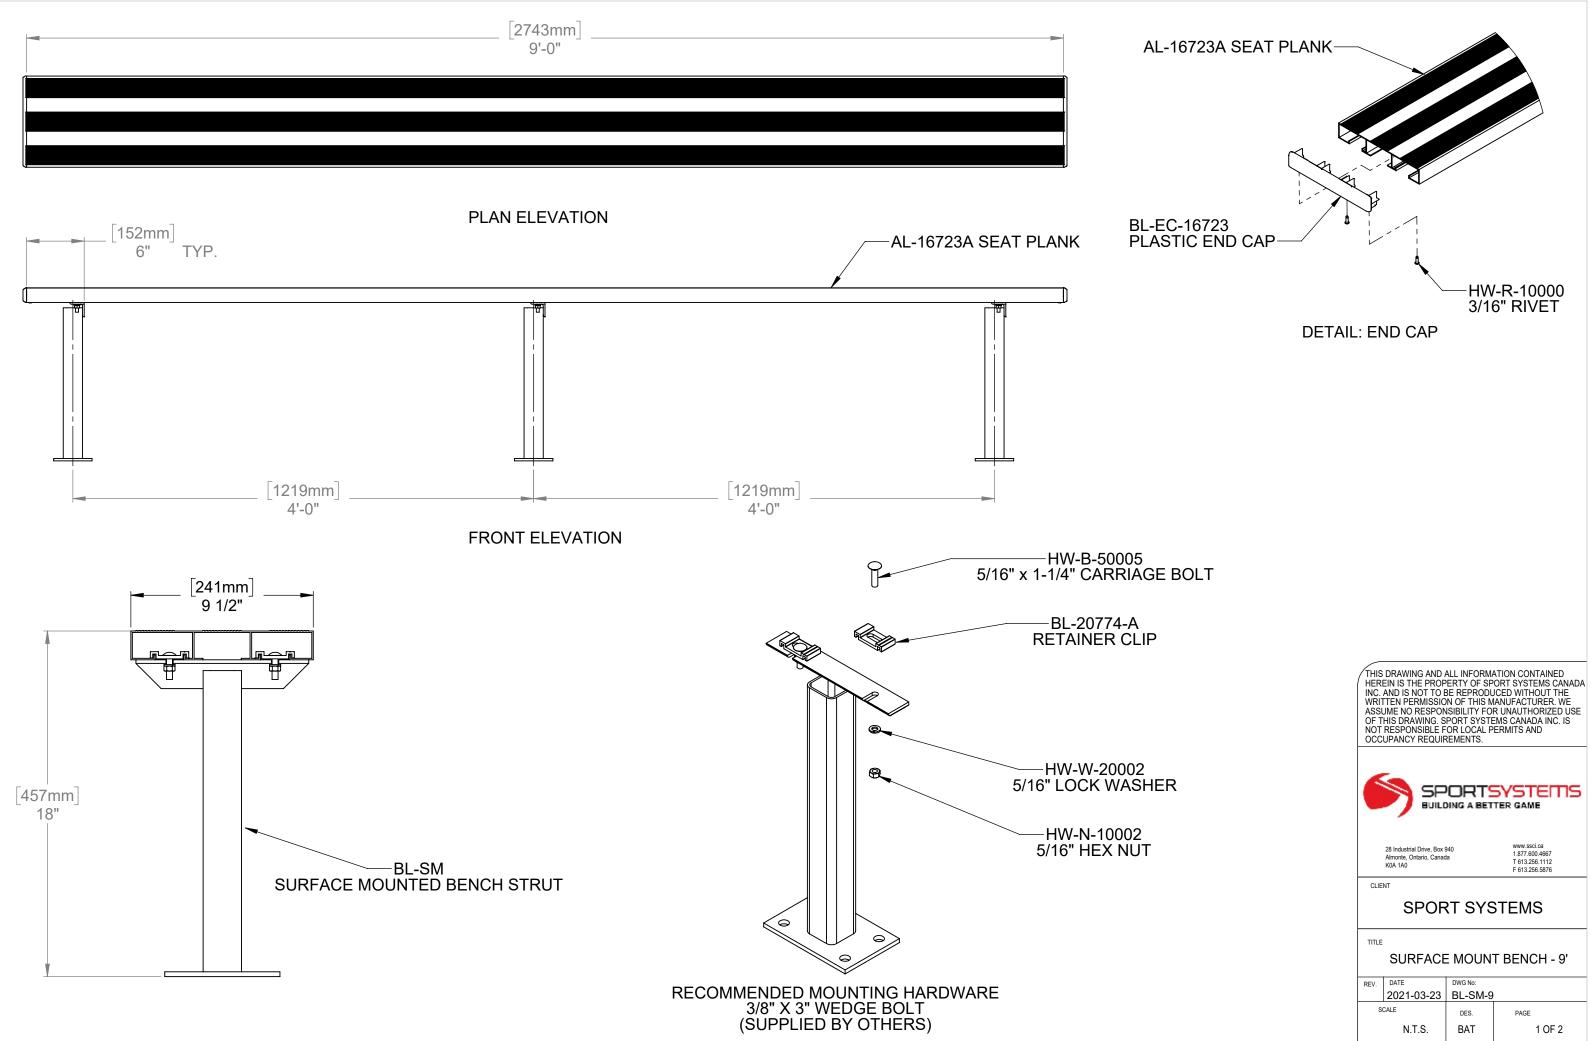

| SURFACE MOUNT BENCH - 9 |            |         |        |  |  |  |
|-------------------------|------------|---------|--------|--|--|--|
| REV.                    | DATE       | DWG No: |        |  |  |  |
|                         | 2021-03-23 | BL-SM-9 |        |  |  |  |
| SCALE                   |            | DES.    | PAGE   |  |  |  |
| N.T.S.                  |            | BAT     | 1 OF 2 |  |  |  |
|                         |            |         |        |  |  |  |

| ITEM NO. | PART NUMBER | DESCRIPTION                                             | QTY. |
|----------|-------------|---------------------------------------------------------|------|
| 1        | AL-16723A-9 | 2" X 10" NOMINAL BLEACHER PLANK ANODIZED FINISH - 9'-0" | 1    |
| 2        | BL-20774    | RETAINER CLIP - ALUMINUM                                | 6    |
| 3        | BL-EC16723  | MOLDED END CAP-INSERT-BLACK POLYCARBONATE               | 2    |
| 4        | BL-SM       | SURFACE MOUNT BENCH STRUT                               | 3    |
| 5        | HW-B-50005  | 5/16" x 1-1/4" HDG, GR 2 CARRIAGE BOLT                  | 6    |
| 6        | HW-N-10002  | 5/16" HDG. GR, 2 HEX NUT                                | 6    |
| 7        | HW-R-10000  | ALUMINUM POP RIVET 3/16'' x 0.251-0.375                 | 4    |
| 8        | HW-W-20002  | 5/16" LOCK WASHER, HDG.                                 | 6    |